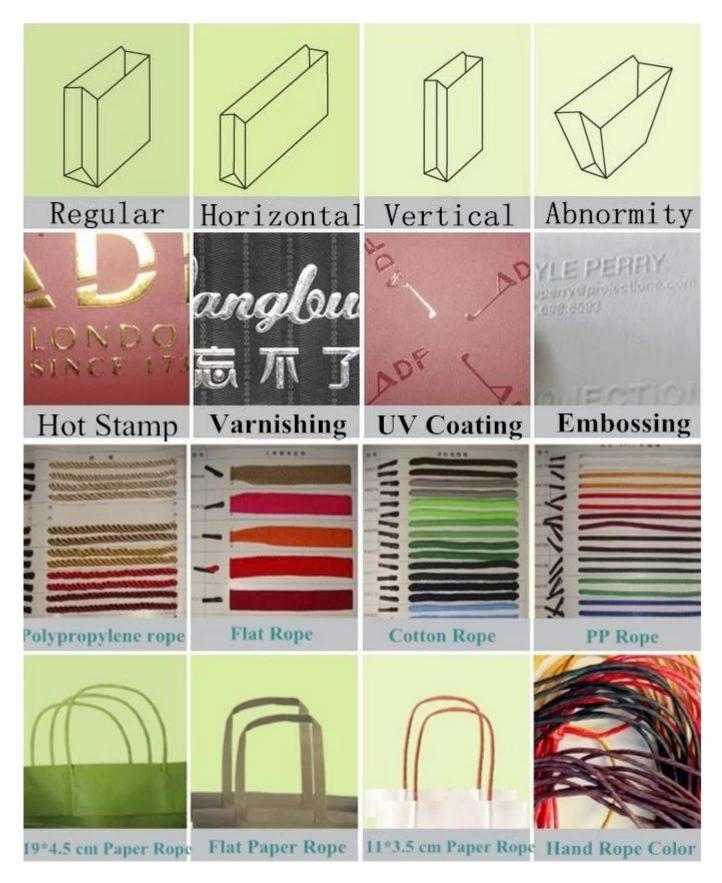

## Regular Size(L\*W\*H)

| Small(mm)  | Medium(mm)  | Large(mm)   | Extra large(mm) |
|------------|-------------|-------------|-----------------|
| 110*50*190 | 190*90*320  | 300*130*415 | 400*130*300     |
| 120*60*195 | 220*100*275 | 310*130*415 | 350*150*440     |
| 150*70*190 | 205*100*255 | 320*140*450 | 440*160*480     |
| 180*80*200 | 250*110*300 | 305*150*405 | 460*140*490     |
| 180*80*250 | 260*110*415 | 280*130*350 | 440*140*540     |