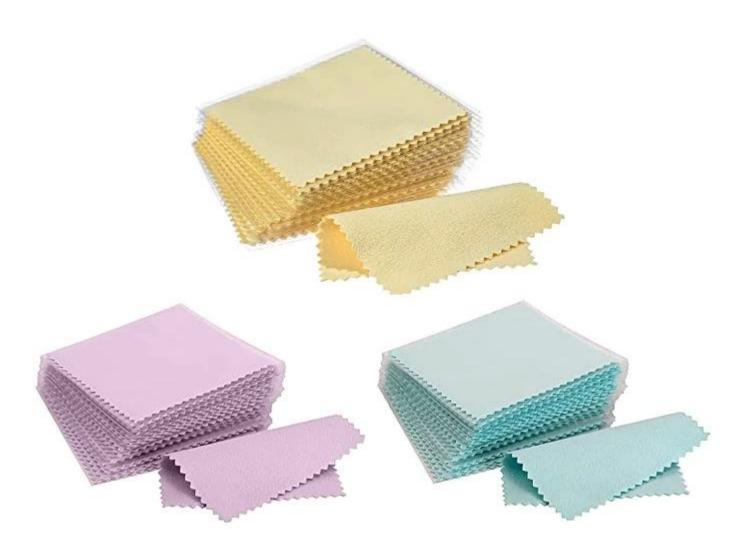

Jewelry cleaning cloth suede material custom design color logo

## Popis výrobku

| Jm | néno výrobku | Jewelry Cleaning cloth           |
|----|--------------|----------------------------------|
| Ma | ateriál      | Semiš                            |
| Ve | elikost      | Customized                       |
| Ba | arva         | Customized                       |
| M  | OQ           | 1000 pcs                         |
| Lo | go           | It can be printed as your design |
| Vz | orek         | Dostupný                         |
| O  | EM / ODM     | Nabídka                          |
| Mi | ísto původu  | Guangdong, China (mainland)      |