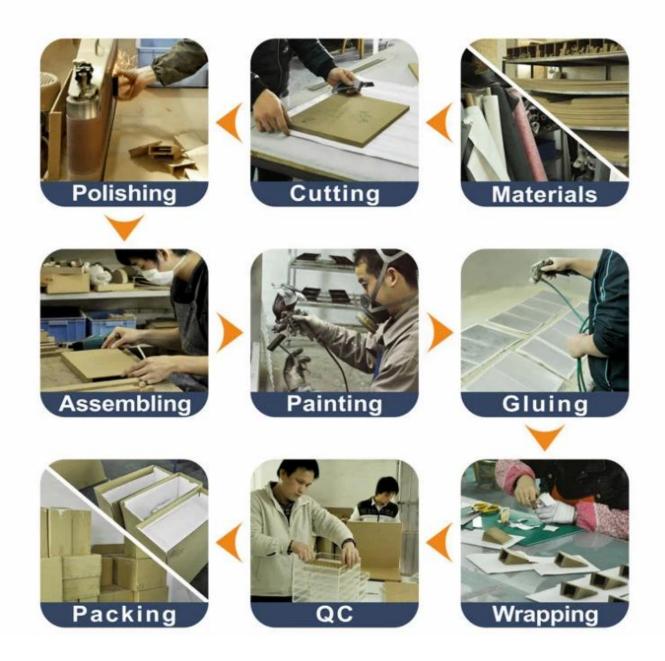

Place of Origin:China Material:Microfiber

Product name: jewelry pouch

Color:custom

Logo:custom

Size:custom

Popular Size 9\*8cm, Customized Size



# **Production Process**





### Shenzhen Yadao Packaging Desgin Co.,Ltd.

Founded in 2003, Shenzhen Yadao Packaging Design Co.,Ltd. is located in Luohu District Shenzhen,the commercial trading center in

China with convenient transportation, favorable economic conditions and government supporting policy.

High-end at reasonable & competitive price, our products are popular in Europe, America, Middle East, Africa, South

America, almost over 30 countries and areas, and enjoy a very good credit in the overseas market.

Our principle is "Quality in Priority, Customer Foremost". We are committed to our customers' self design/development and

OEM/ODM, upon our 10 years good will and experiences to be ensured you the best quality, service and profit at all time.

We are energetic and enthusiastic with creative mind, ou