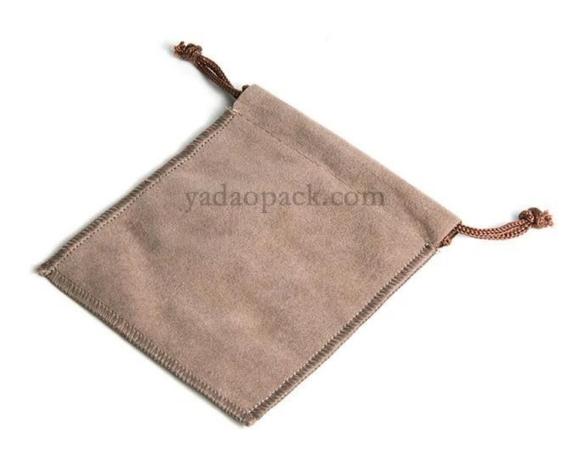

Place of Origin:China Material:Microfiber

Product name: jewelry pouch

Color:custom

Logo:custom

Size:custom

Popular Size 9\*8cm, Customized Size