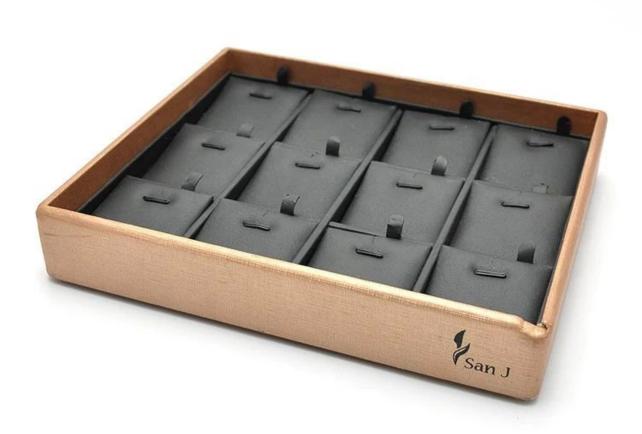

#### Q1. What is your product range?

- 1. Jewelry display --- Earrings / necklace / pendant / bracelet / bracelet / display stand
- 2. Trays for jewelry
- 3. Jewelry set
- 4. jewelry box --- paper box / plastic box / wooden box / velvet box
- 5.Packaging --- Jewelry bags / Paper gift bags