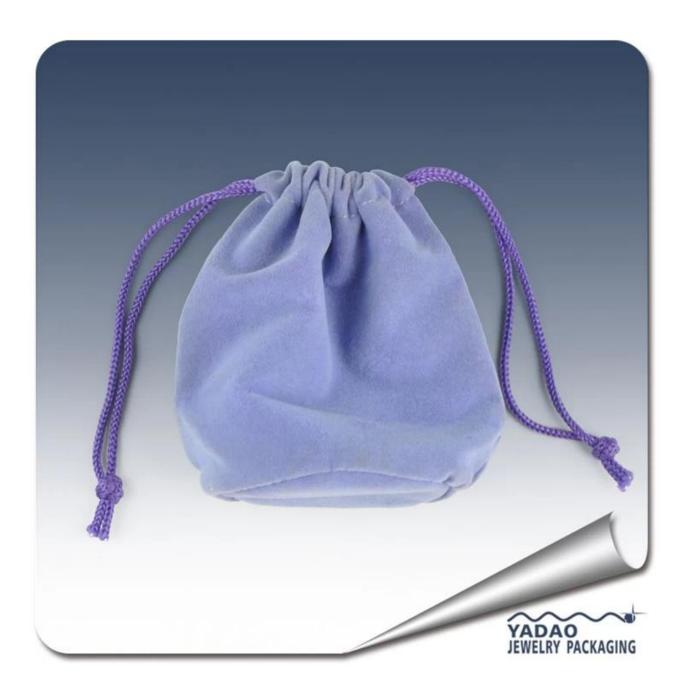

brand logo printing jewelry packaging pouch double drawstring rope suede velvet pouch packing jewelry handmade







# Other products you may interested in:



















# 





# **Production process:**

# **Production Process**



Packaging & Delivery



## **Shipping**













## **Certificates:**





**Cooperation partner:** 































#### **FAQ**

### Q1. What's your product range?

- 1. Jewelry Display Stand---Earring/Necklace/Pendant/Bracelet/Bangle/Ring display holder
- 2. Jewelry Trays
- 3. Jewelry Display Sets
- 4. Jewelry Boxes---Paper Box/Plastic Box/Wooden Box/Velvet Box
- 5.Packaging---Jewelry Pouches/ Paper Gift Bags

#### Q2. Are you a direct manufacturer?

Yes. We have been specialized in jewelry displays and packaging for over 10 years since 2003.

#### Q3. Do you have stock items to sell?

No. We do customize. That means all details---size, material,