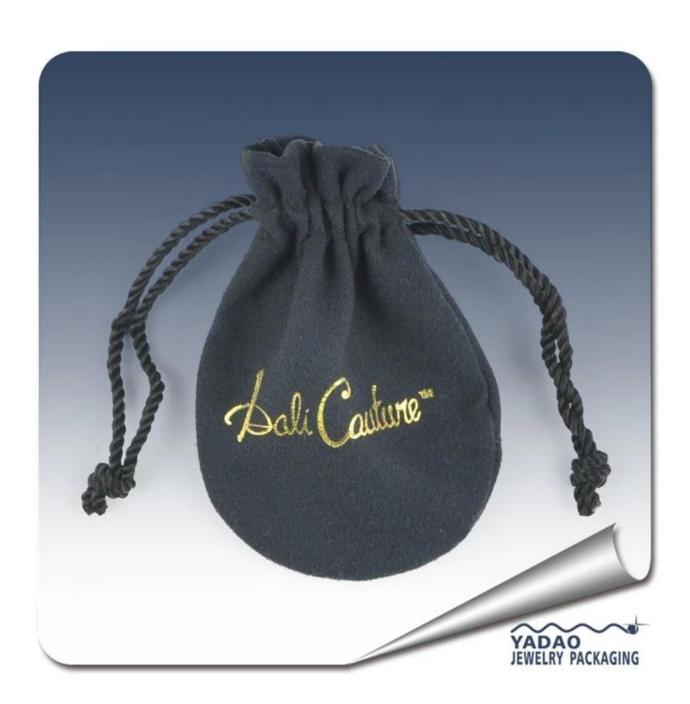

brand logo printing jewelry packaging pouch double drawstring rope suede velvet pouch packing jewelry handmade