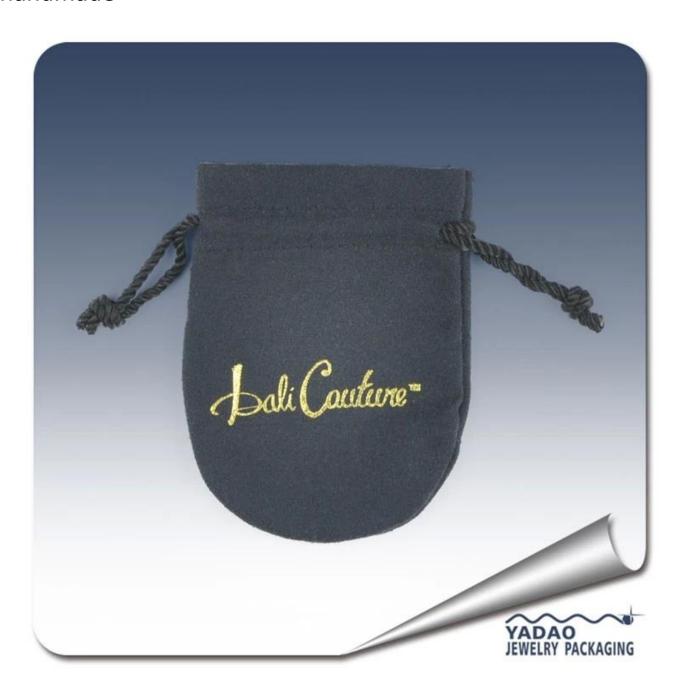

brand logo printing jewelry packaging pouch double drawstring rope suede velvet pouch packing jewelry handmade