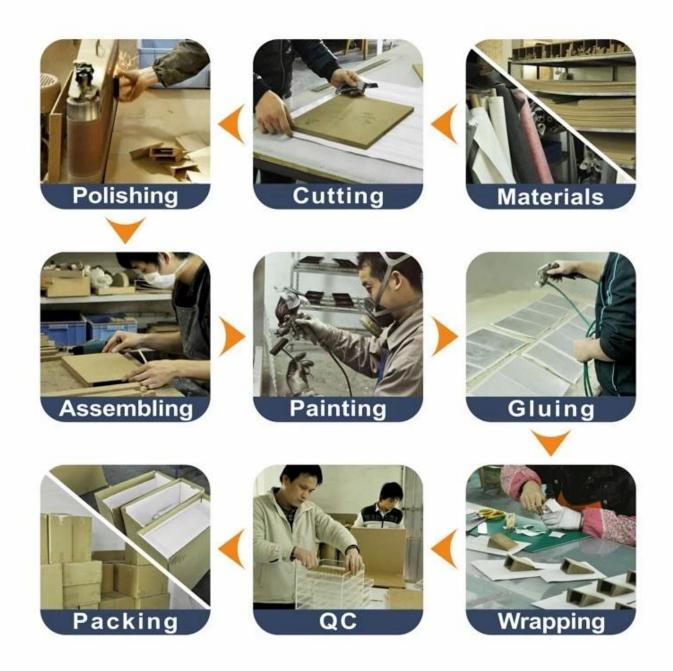

wooden display tray multi-function jewelry tray ring earring pendant necklace display tray customize black pu leather finish jewelry display tray









### PU leather material

We use good quality PU leather that is smooth, soft and with glossy metal finish



## **Intimate Design**

The tray can be used for pendants, necklaces and rings display at the same time which is economic







### **Display effect**

simple but elegant style with goods quality PU material, which is suitable for displaying all kinds of jewellery with good effect



#### **Back details**

the bottom is also wrapped with good quality PU leather ,all details are perfect



## Other products you may interested in:











# **Environment**

×

×

# **Production process:**

# **Production Process**



Packaging & Delivery



### **Shipping**













### **Certificates:**





**Cooperation partner:** 































#### **FAQ**

#### Q1. What's your product range?

- 1. Jewelry Display Stand---Earring/Necklace/Pendant/Bracelet/Bangle/Ring display holder
- 2. Jewelry Trays
- 3. Jewelry Display Sets
- 4. Jewelry Boxes---Paper Box/Plastic Box/Wooden Box/Velvet Box
- 5.Packaging---Jewelry Pouches/ Paper Gift Bags

#### Q2. Are you a direct manufacturer?

Yes. We have been specialized in jewelry displays and packaging for over 10 years since 2003.

#### Q3. Do you have stock items to sell?

No. We do customize. That means all details---size, material, color, quantity, design, logo--- will be finished follow your ideas.

#### Q4. Do you inspect the finished products?