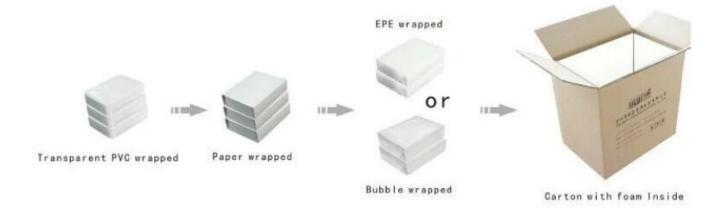

lay tray multi-function jewelry tray ring earring pendant necklace display tray customize black pu leather finish jewelry display tray









### PU leather material

We use good quality PU leather that is smooth, soft and with glossy metal finish



## **Intimate Design**

The tray can be used for pendants, necklaces and rings display at the same time which is economic







### **Display effect**

simple but elegant style with goods quality PU material, which is suitable for displaying all kinds of jewellery with good effect



#### **Back details**

the bottom is also wrapped with good quality PU leather ,all details are perfect



## Other products you may interested in:











# **Environment**

×

×

# **Production process:**

# **Production Process**



Packaging & Delivery



### **Shipping**













### **Certificates:**





**Cooperation partner:** 































#### **FAQ**

#### Q1. What's your product range?

- 1. Jewelry Display Stand---Earring/Necklace/Pendant/Bracelet/Bangle/Ring display holder
- 2. Jewelry Trays
- 3. Jewelry Display Sets
- 4. Jewelry Boxes---Paper Box/Plastic Box/Wooden Box/Velvet Box
- 5.Packaging---Jewelry Pouches/ Paper Gift Bags

#### Q2. Are you a direct manufacturer?

Yes. We have been specialized in jewelry displays and packaging for over 10 years since 2003.

#### Q3. Do you have stock items to sell?

No. We do customize. That means all details---size, material, color, quantity, design, logo--- will be finished follow your ideas.

#### Q4. Do you inspect the finished products?

Yes. Each step of produc