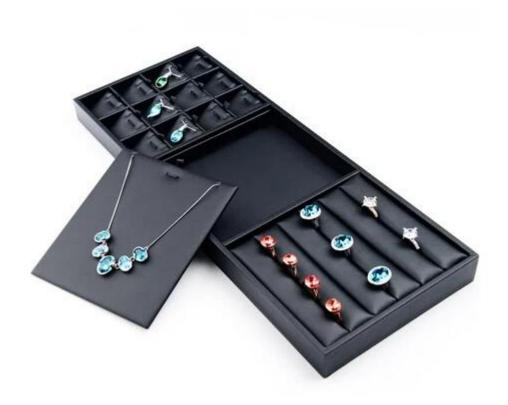

## **Intimate Design**

The tray can be used for pendants, necklaces and rings display at the same time which is economic