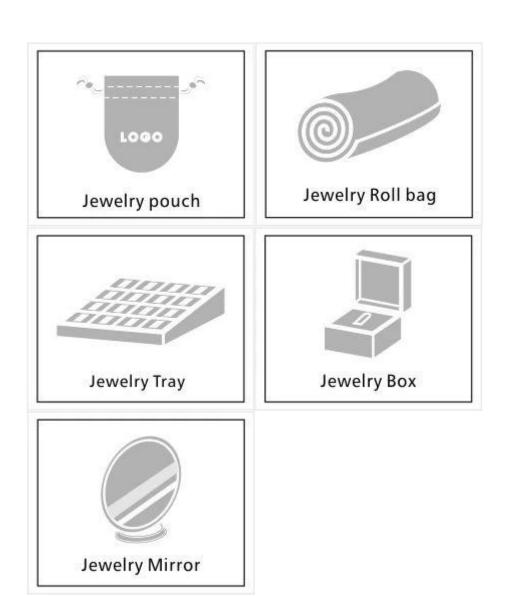

## Other products you may interested in:

#### Q1. What's your product range?

- 1. Jewelry Display Stand---Earring/Necklace/Pendant/Bracelet/Bangle/Ring display holder
- 2. Jewelry Trays
- 3. Jewelry Display Sets
- 4. Jewelry Boxes---Paper Box/Plastic Box/Wooden Box/Velvet Box
- 5.Packaging---Jewelry Pouches/ Paper Gift Bags