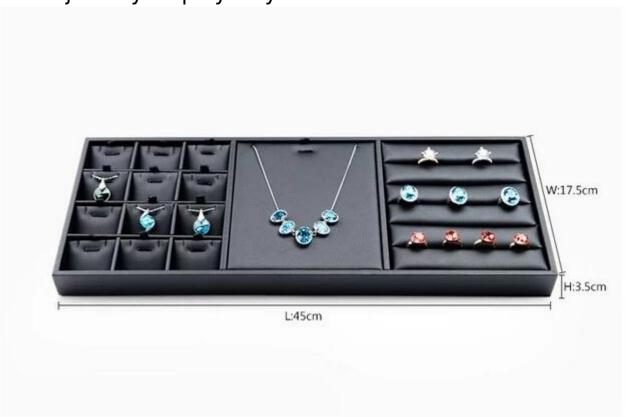

## **Intimate Design**

The tray can be used for pendants, necklaces and rings display at the same time which is economic

### **Display effect**

simple but elegant style with goods quality PU material, which is suitable for displaying all kinds of jewellery with good effect