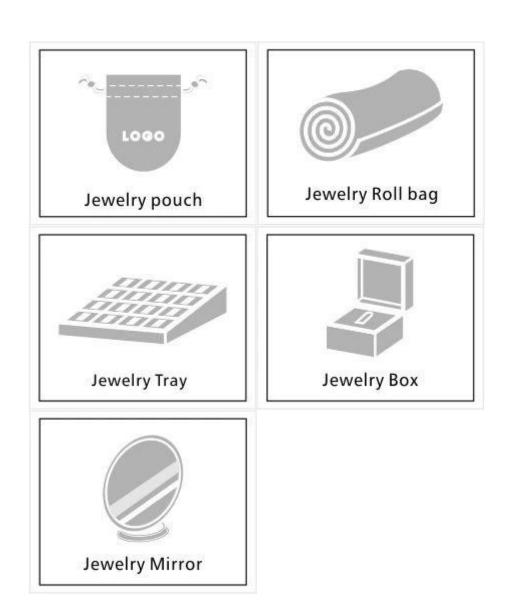

# Other products that may interest you:

### Q1. What is your product range?

- 1. Jewelry display --- Earrings / necklace / pendant / bracelet / bracelet / display stand
- 2. Trays for jewelry
- 3. Jewelry sets
- 4. jewelry box --- paper box / plastic box / wooden box / velvet box
- 5. Packaging --- Jewelry bags / Paper gift bags