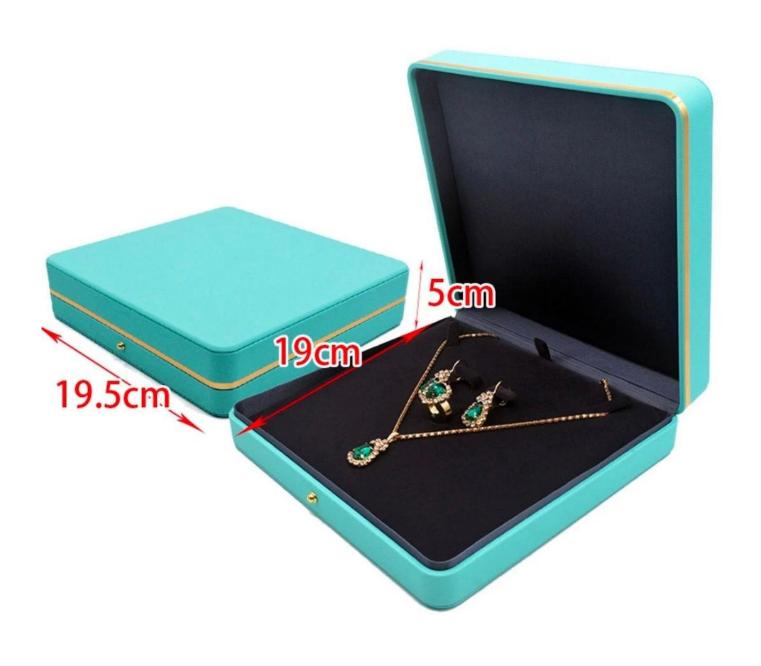

# wholesale necklace case Round Square Tiffany Jewelry Ring Box hand made Luxury pink white PU leather Jewelry Box With Logo

# Product description:

| product name    | jewerly box set                  |
|-----------------|----------------------------------|
| Material        | Plastic+PU LEATHER               |
| Dimension       | Customized                       |
| Color           | Lake blue                        |
| MOQ             | 20pcs                            |
| Logo            | It can be printed as your design |
| Sample          | Available                        |
| OEM / ODM       | To offer                         |
| Place of origin | Guangdong, China (mainland)      |

### **Product details:**







### 产品参数

**Product parameters** 

**Product attributes** 

Material: PU leather

Color: green

Ring box

Pendant box

Bracelet box

, 产品装饰图





# Other products that may interest you:





## **Environment**:



×

Our exhibition []

2019 Hongkong international jewellery show



# 2018 Hongkong international jewellery show



# 2017 Hongkong international jewellery show



Visiting customer:



# **Productive process:**

# **Production Process**



# Box production process



Packaging and delivery  $\square$ 





## **Shipment:**













### certificate:





**Cooperation partners:** 































### **FAQ**

### Q1. What is your product range?

- 1. Jewelry display --- Earrings / necklace / pendant / bracelet / bracelet / display stand
- 2. Trays for jewelry