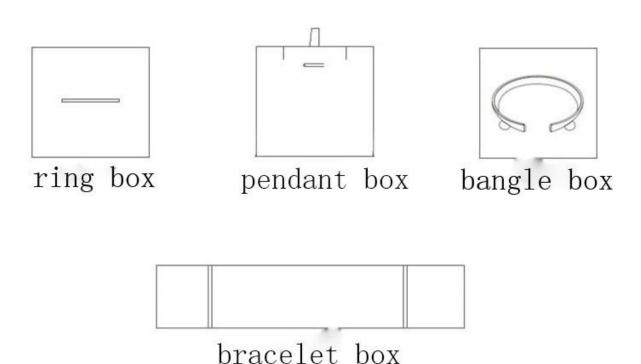

### 产品参数

**Product parameters** 

**Product attributes** 

Material: PU leather

Color: green

Ring box

Pendant box

Bracelet box