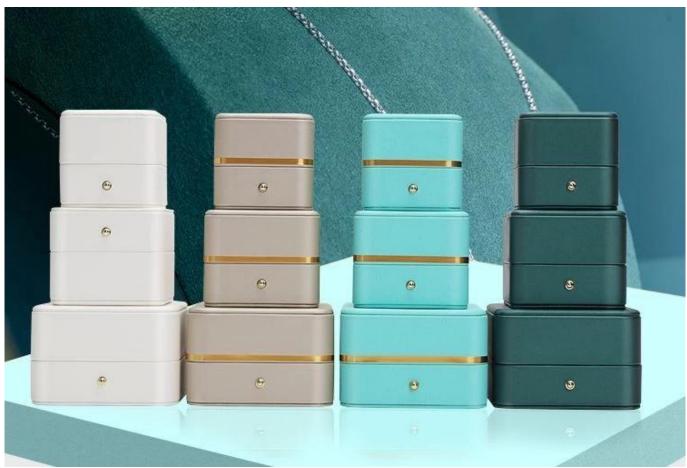

# wholesale necklace case Round Square Tiffany Jewelry Ring Box hand made Luxury pink white PU leather Jewelry Box With Logo

# Product description:

| product name    | jewerly box set                  |
|-----------------|----------------------------------|
| Material        | Plastic+PU LEATHER               |
| Dimension       | Customized                       |
| Color           | Lake blue                        |
| MOQ             | 20pcs                            |
| Logo            | It can be printed as your design |
| Sample          | Available                        |
| OEM / ODM       | To offer                         |
| Place of origin | Guangdong, China (mainland)      |

### 产品参数

**Product parameters** 

**Product attributes** 

Material: PU leather

Color: green

Ring box

Pendant box

Bracelet box