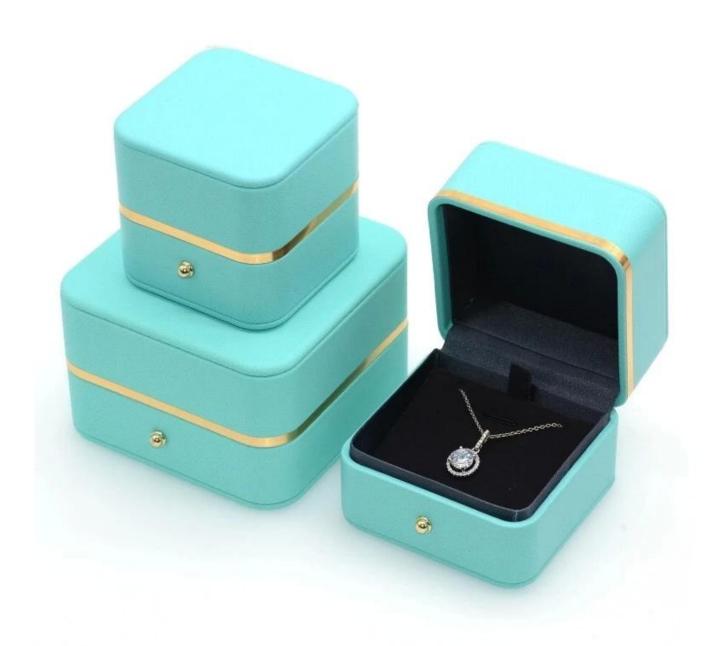

# wholesale necklace case Round Square Tiffany Jewelry Ring Box hand made Luxury pink white PU leather Jewelry Box With Logo

# Product description:

| product name    | jewerly box set                  |
|-----------------|----------------------------------|
| Material        | Plastic+PU LEATHER               |
| Dimension       | Customized                       |
| Color           | Lake blue                        |
| MOQ             | 20pcs                            |
| Logo            | It can be printed as your design |
| Sample          | Available                        |
| OEM / ODM       | To offer                         |
| Place of origin | Guangdong, China (mainland)      |

### **Product details:**







### 产品参数

**Product parameters** 

**Product attributes** 

Material: PU leather

Color: green

Ring box

Pendant box

Bracelet box

, 产品装饰图





# Other products that may interest you:





## **Environment**:



×

Our exhibition []

2019 Hongkong international jewellery show



# 2018 Hongkong international jewellery show



# 2017 Hongkong international jewellery show



Visiting customer:



# **Productive process:**

# **Production Process**



# Box production process



Packaging and delivery  $\square$ 





## **Shipment:**













### certificate:





**Cooperation partners:** 































### **FAQ**

### Q1. What is your product range?

- 1. Jewelry display --- Earrings / necklace / pendant / bracelet / bracelet / display stand
- 2. Trays for jew