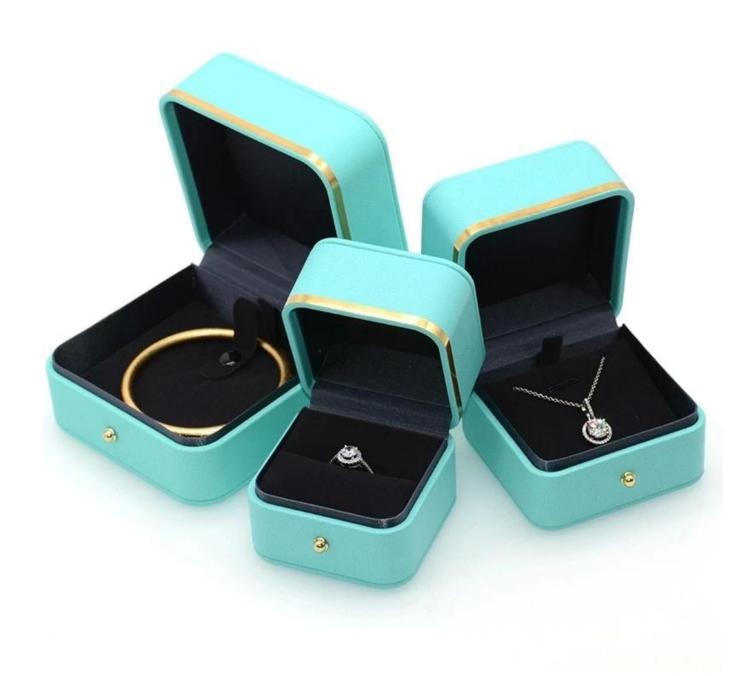

# wholesale necklace case Round Square Tiffany Jewelry Ring Box hand made Luxury pink white PU leather Jewelry Box With Logo

# Product description:

| product name    | jewerly box set                  |
|-----------------|----------------------------------|
| Material        | Plastic+PU LEATHER               |
| Dimension       | Customized                       |
| Color           | Lake blue                        |
| MOQ             | 20pcs                            |
| Logo            | It can be printed as your design |
| Sample          | Available                        |
| OEM / ODM       | To offer                         |
| Place of origin | Guangdong, China (mainland)      |

### **Product details:**







### 产品参数

**Product parameters** 

**Product attributes** 

Material: PU leather

Color: green

Ring box

Pendant box

Bracelet box

, 产品装饰图





# Other products that may interest you:





## **Environment**:



×

Our exhibition []

2019 Hongkong international jewellery show



# 2018 Hongkong international jewellery show



# 2017 Hongkong international jewellery show



Visiting customer:



# **Productive process:**

# **Production Process**



# Box production process



Packaging and delivery  $\square$ 





## **Shipment:**













### certificate:





**Cooperation partners:** 































### **FAQ**

### Q1. What is your product range?

- 1. Jewelry display --- Earrings / necklace / pendant / bracelet / bracelet / display stand
- 2. Trays for jewel