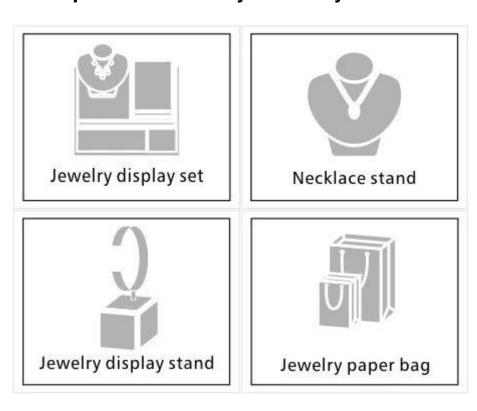

# Other products that may interest you:

### Q1. What is your product range?

- 1. Jewelry display --- Earrings / necklace / pendant / bracelet / bracelet / display stand
- 2. Trays for jewelry
- 3. Jewelry sets
- 4. jewelry box --- paper box / plastic box / wooden box / velvet box
- 5. Packaging --- Jewelry bags / Paper gift bags