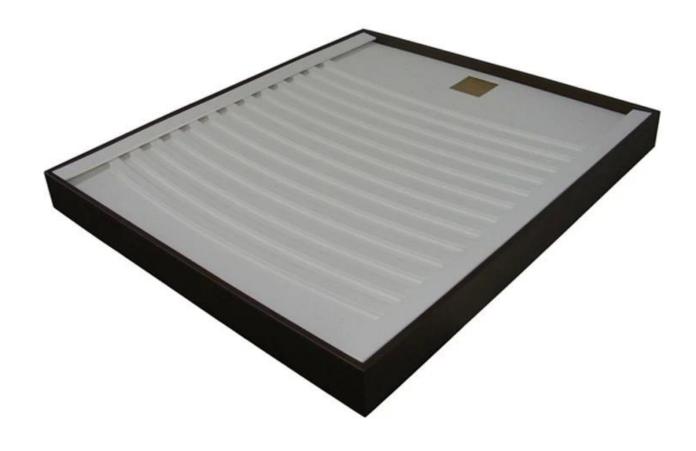

# pearl necklace or bracelet display tray for jewelry display

## **Detail Information:**

Product No.: SLP0011 Size: 400\*300\*30 mm

Material: wood and leather

Color: white and brown or custom

MOQ:50pcs

Delivery time: within 2-3 weeks

Other products you may interested in: