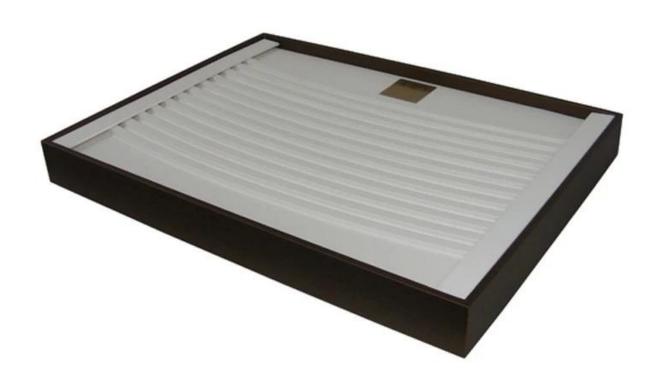

# pearl necklace or bracelet display tray for jewelry display

## **Detail Information:**

Product No.: SLP0011 Size: 400\*300\*30 mm

Material: wood and leather

Color: white and brown or custom

MOQ:50pcs

Delivery time: within 2-3 weeks

Other products you may interested in: