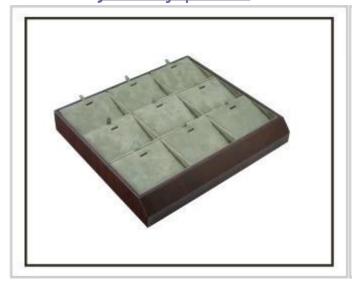

# pearl necklace or bracelet display tray for jewelry display

## **Detail Information:**

Product No.: SLP0011 Size: 400\*300\*30 mm

Material: wood and leather

Color: white and brown or custom

MOQ:50pcs

Delivery time: within 2-3 weeks

Other products you may interested in: