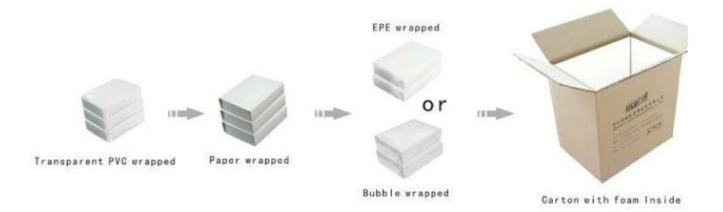

# pearl necklace or bracelet display tray for jewelry display

## **Detail Information:**

Product No.: SLP0011 Size: 400\*300\*30 mm

Material: wood and leather

Color: white and brown or custom

MOQ:50pcs

Delivery time: within 2-3 weeks





Other products you may interested in:





Jewelry display

necklace stand





Jewelry pouch

Jewelry Display Stands





Jewelry Trays

<u>Jewelry Boxes</u>

## 

×

×

# **Production process:**

# **Production Process**





# **Shipping**

## **Certificates:**





## **FAQ**

## Q1. What's your product range?

- 1. Jewelry Display Stand---Earring/Necklace/Pendant/Bracelet/Bangle/Ring display holder
- 2. Jewelry Trays
- 3. Jewelry Display Sets
- 4. Jewelry Boxes---Paper Box/Plastic Box/Wooden Box/Velvet Box
- 5. Packaging---Jewelry Pouches/ Paper Gift Bags

#### Q2. Are you a direct manufacturer?

Yes. We have been specialized in jewelry displays and packaging for over 10 years since 2003.

## Q3. Do you have stock items to sell?

No. We do customize. That means all details---size, material, color, quantity, design, logo--- will be finished follow your ideas.

#### Q4. Do you inspect the finished products?

Yes. Each step of production and finished products will be carried out inspection by QC department be