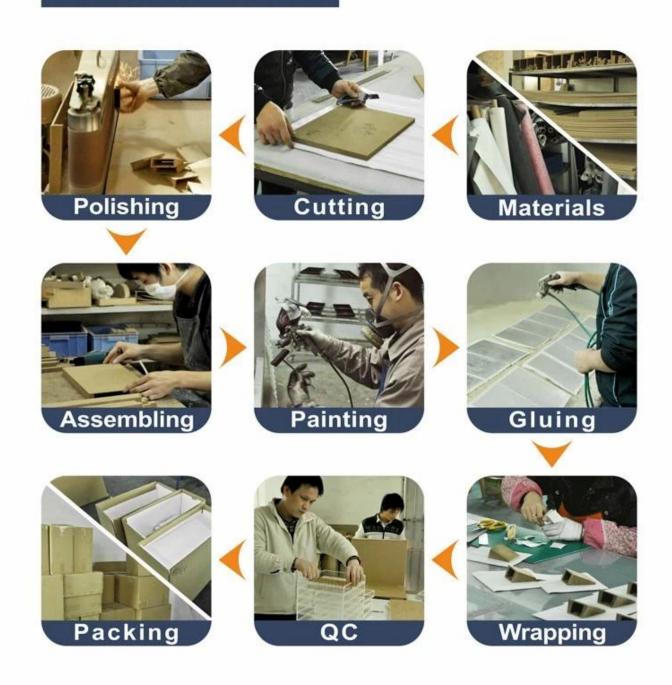

# pearl necklace or bracelet display tray for jewelry display

## **Detail Information:**

Product No.: SLP0011 Size: 400\*300\*30 mm

Material: wood and leather

Color: white and brown or custom

MOQ:50pcs

Delivery time: within 2-3 weeks





Other products you may interested in:





Jewelry display

necklace stand





Jewelry pouch

Jewelry Display Stands





Jewelry Trays

<u>Jewelry Boxes</u>

## 

×

×

# **Production process:**

# **Production Process**





# **Shipping**

## **Certificates:**





## **FAQ**

## Q1. What's your product range?

- 1. Jewelry Display Stand---Earring/Necklace/Pendant/Bracelet/Bangle/Ring display holder
- 2. Jewelry Trays
- 3. Jewelry Display Sets
- 4. Jewelry Boxes---Paper Box/Plastic Box/Wooden Box/Velvet Box
- 5. Packaging---Jewelry Pouches/ Paper Gift Bags

#### Q2. Are you a direct manufacturer?

Yes. We have been specialized in jewelry displays and packaging for over 10 years since 2003.

## Q3. Do you have stock items to sell?

No. We do customize. That means all details---size, material, color, quantity, design, logo--- will be finished follow your ideas.

#### Q4. Do you inspect the finished products?

Yes. Each step of production and finished products will be carried out inspection by QC department