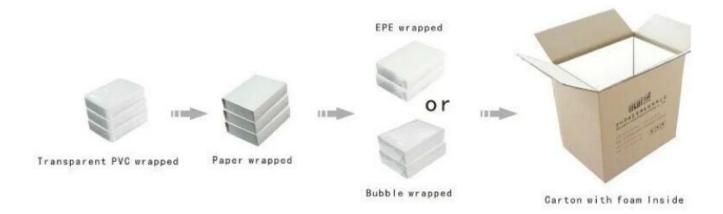

# silver antique standing mirror for dressing table or jewelry shop

# **Detail Information:**

Product No.: MR112/315

Size: 25\*30 cm

Material: metal and glass Color: silver / gold/ bronze

MOQ:50pcs

Delivery time: within 2 weeks







Other products you may interested in:



Jewelry display

necklace stand





Jewelry pouch

Jewelry Display Stands





Jewelry Trays

Jewelry Boxes

# 

×

×

# **Production process:**

# **Production Process**



# **Packaging & Delivery**□



# Shipping□ **×**

## **Certificates:**





## **FAQ**

## Q1. What's your product range?

- 1. Jewelry Display Stand---Earring/Necklace/Pendant/Bracelet/Bangle/Ring display holder
- 2. Jewelry Trays
- 3. Jewelry Display Sets
- 4. Jewelry Boxes---Paper Box/Plastic Box/Wooden Box/Velvet Box
- 5. Packaging---Jewelry Pouches/ Paper Gift Bags

### Q2. Are you a direct manufacturer?

Yes. We have been specialized in jewelry displays and packaging for over 10 years since 2003.

## Q3. Do you have stock items to sell?

No. We do customize. That means all details---size, material, color, quantity, design, logo--- will be finished follow your ideas.

### Q4. Do you inspect the finished products?

Yes. Each step of production and finished products will be carried out inspection by QC department b