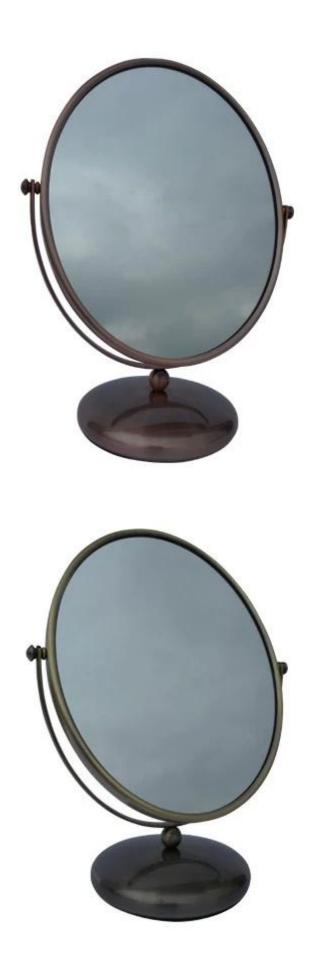

# silver antique standing mirror for dressing table or jewelry shop

# **Detail Information:**

Product No.: MR112/315

Size: 25\*30 cm

Material: metal and glass Color: silver / gold/ bronze

MOQ:50pcs

Delivery time: within 2 weeks

Other products you may interested in:

Jewelry display