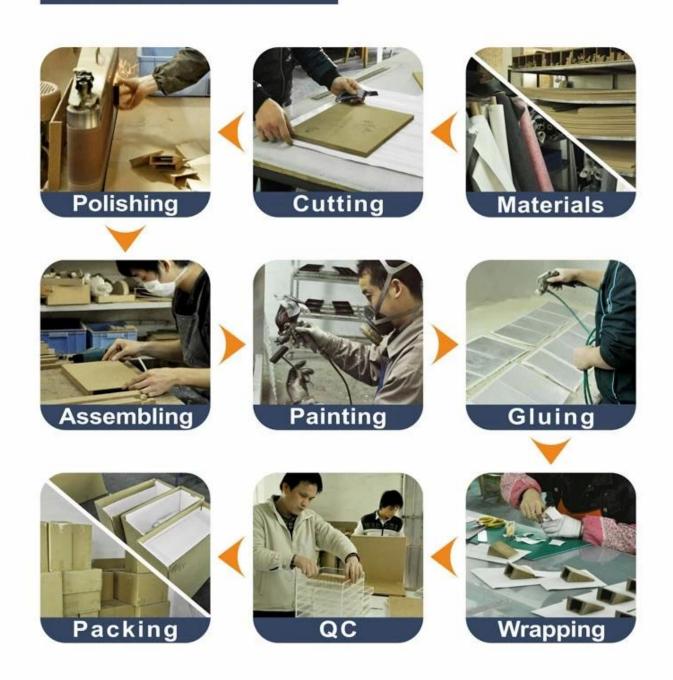

# silver antique standing mirror for dressing table or jewelry shop

# **Detail Information:**

Product No.: MR112/315

Size: 25\*30 cm

Material: metal and glass Color: silver / gold/ bronze

MOQ:50pcs

Delivery time: within 2 weeks







Other products you may interested in:



Jewelry display

necklace stand





Jewelry pouch

Jewelry Display Stands





Jewelry Trays

Jewelry Boxes

# 

×

×

# **Production process:**

# **Production Process**



# **Packaging & Delivery**□



# Shipping□ **×**

## **Certificates:**





## **FAQ**

## Q1. What's your product range?

- 1. Jewelry Display Stand---Earring/Necklace/Pendant/Bracelet/Bangle/Ring display holder
- 2. Jewelry Trays
- 3. Jewelry Display Sets
- 4. Jewelry Boxes---Paper Box/Plastic Box/Wooden Box/Velvet Box
- 5. Packaging---Jewelry Pouches/ Paper Gift Bags

### Q2. Are you a direct manufacturer?

Yes. We have been specialized in jewelry displays and packaging for over 10 years since 2003.

## Q3. Do you have stock items to sell?

No. We do customize. That means all details---size, material, color, quantity, design, logo--- will be finished follow your ideas.

### Q4. Do you inspect the finished products?

Yes. Each step of production and finished products will be carried ou