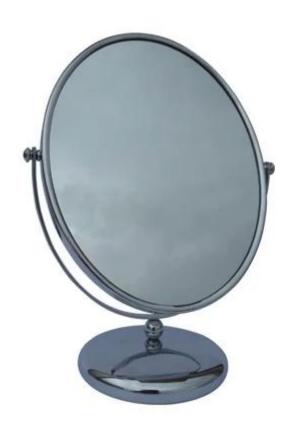

# silver antique standing mirror for dressing table or jewelry shop

# **Detail Information:**

Product No.: MR112/315

Size: 25\*30 cm

Material: metal and glass Color: silver / gold/ bronze

MOQ:50pcs

Delivery time: within 2 weeks

Other products you may interested in:

Jewelry display