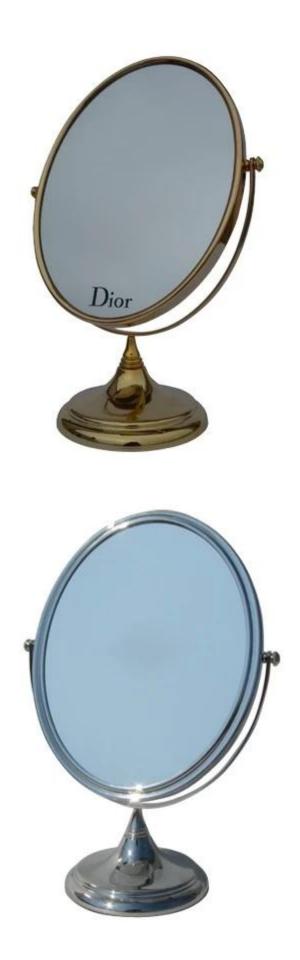

# silver antique standing mirror for dressing table or jewelry shop

# **Detail Information:**

Product No.: MR112/315

Size: 25\*30 cm

Material: metal and glass Color: silver / gold/ bronze

MOQ:50pcs

Delivery time: within 2 weeks

Other products you may interested in:

Jewelry display