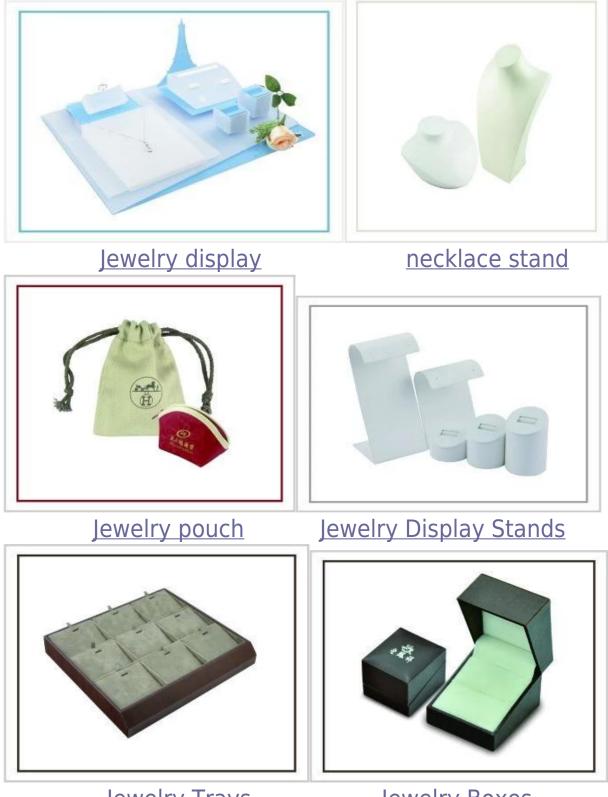

# **Product Description:**

Other products you may interested in:

# Jewelry Trays Q1. What's your product range?

- 1. Jewelry Display Stand---Earring/Necklace/Pendant/Bracelet/Bangle/Ring display holder
- 2. Jewelry Trays
- **3.Jewelry Display Sets**
- 4. Jewelry Boxes---Paper Box/Plastic Box/Wooden Box/Velvet Box
- 5.Packaging---Jewelry Pouches/ Paper Gift Bags