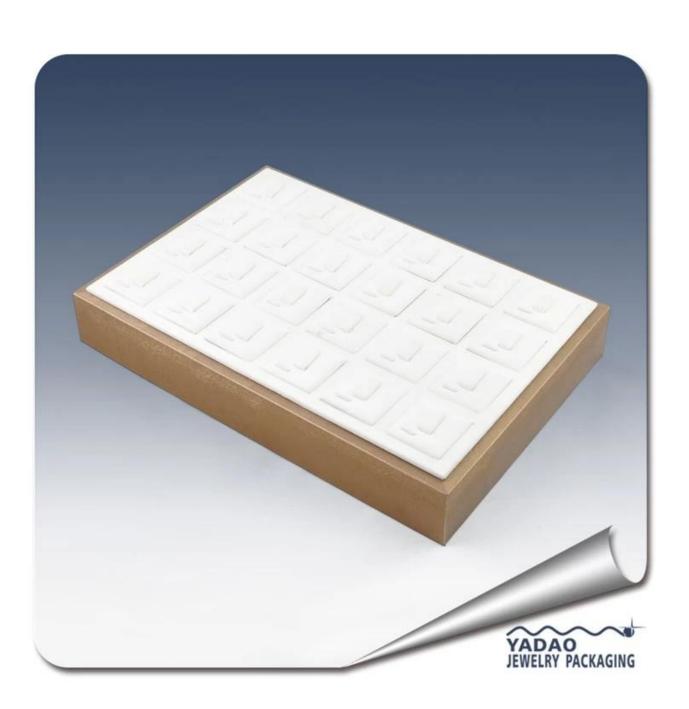

white PU leather wooden ring tray/display could put large quantities to show your rings accept customization