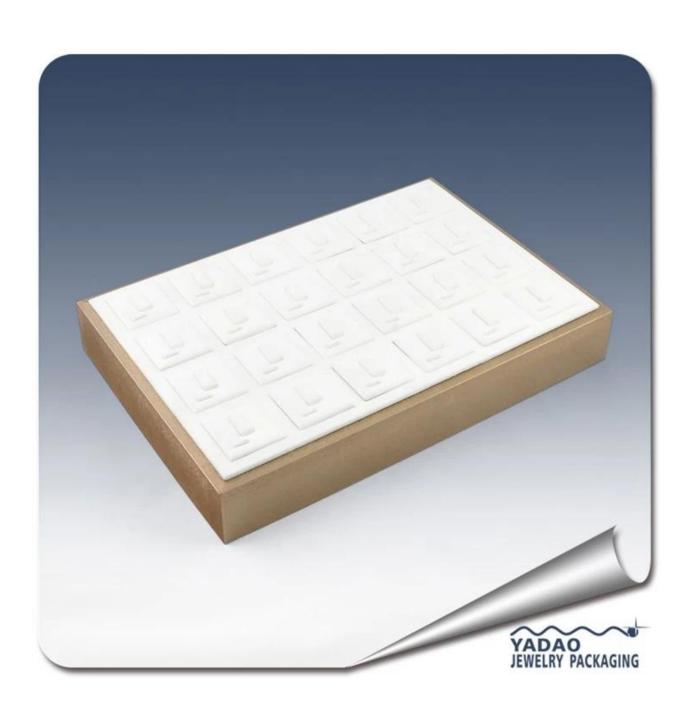

white PU leather wooden ring tray/display could put large quantities to show your rings accept customization