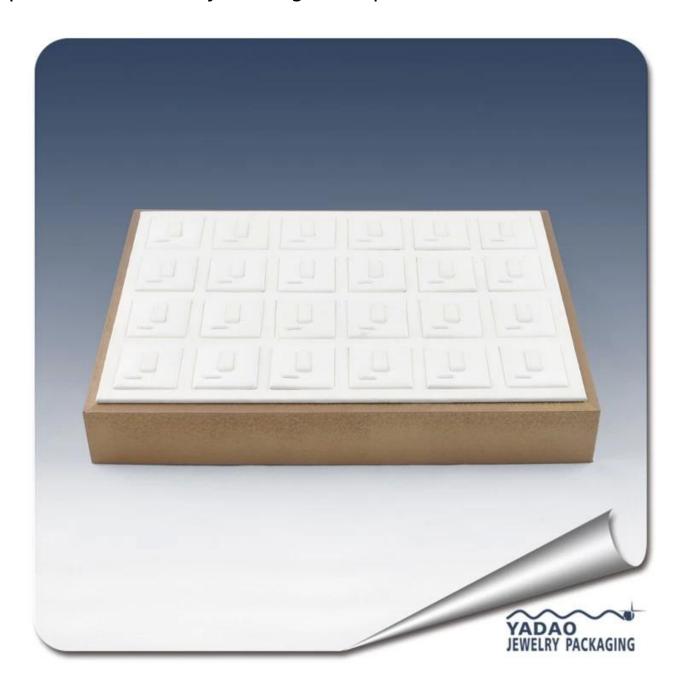

white PU leather wooden ring tray/display could put large quantities to show your rings accept customization