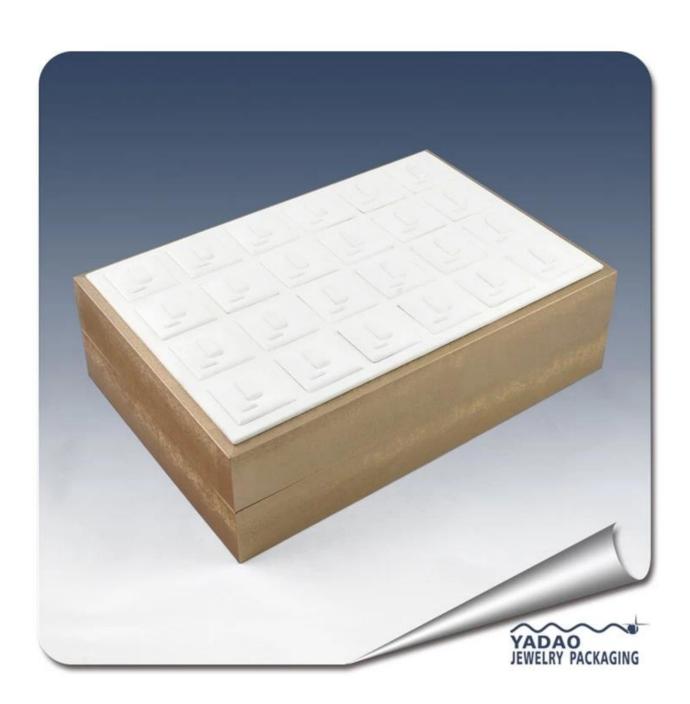

white PU leather wooden ring tray/display could put large quantities to show your rings accept customization