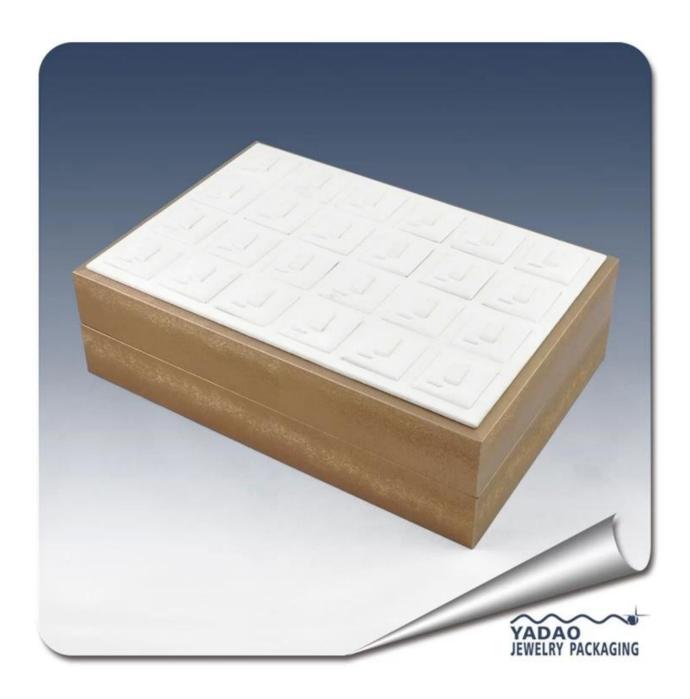

white PU leather wooden ring tray/display could put large quantities to show your rings accept customization