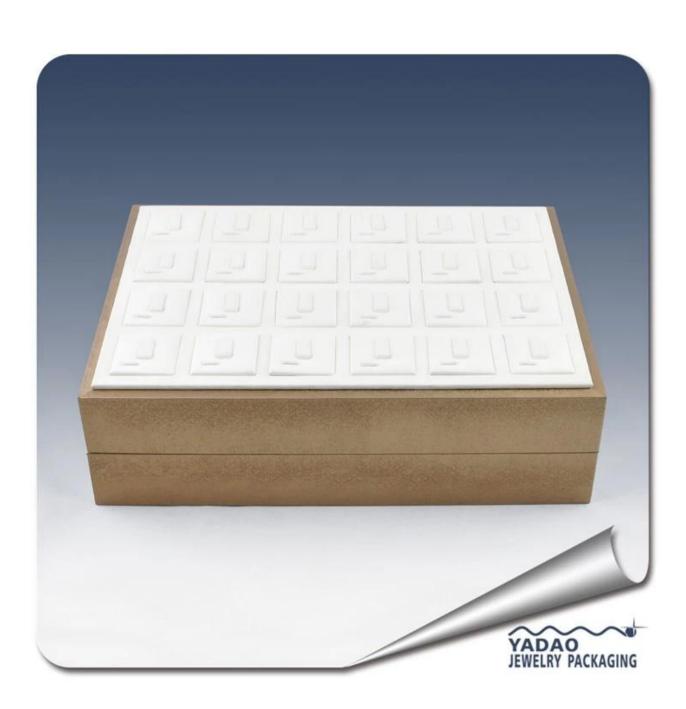

white PU leather wooden ring tray/display could put large quantities to show your rings accept customization