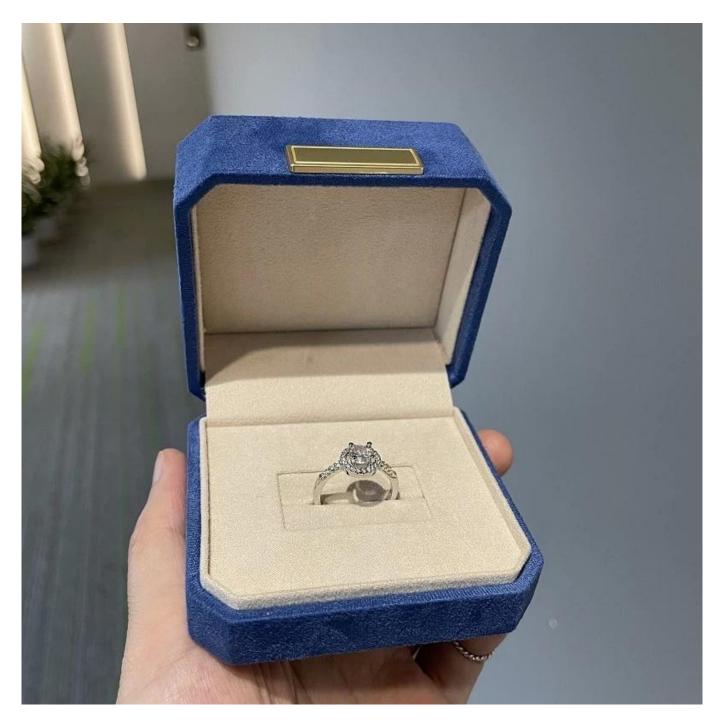

# suede plastic box jewelry packaging box slot insert box pack rings

## Product description:

| product name    | plastic jewelry box              |
|-----------------|----------------------------------|
| Material        | plastic + suede                  |
| Dimension       | customize                        |
| Color           | Customized                       |
| MOQ             | 500pcs                           |
| Logo            | It can be printed as your design |
| Sample          | Available                        |
| OEM / ODM       | To offer                         |
| Place of origin | Guangdong, China (mainland)      |

### **Product details:**