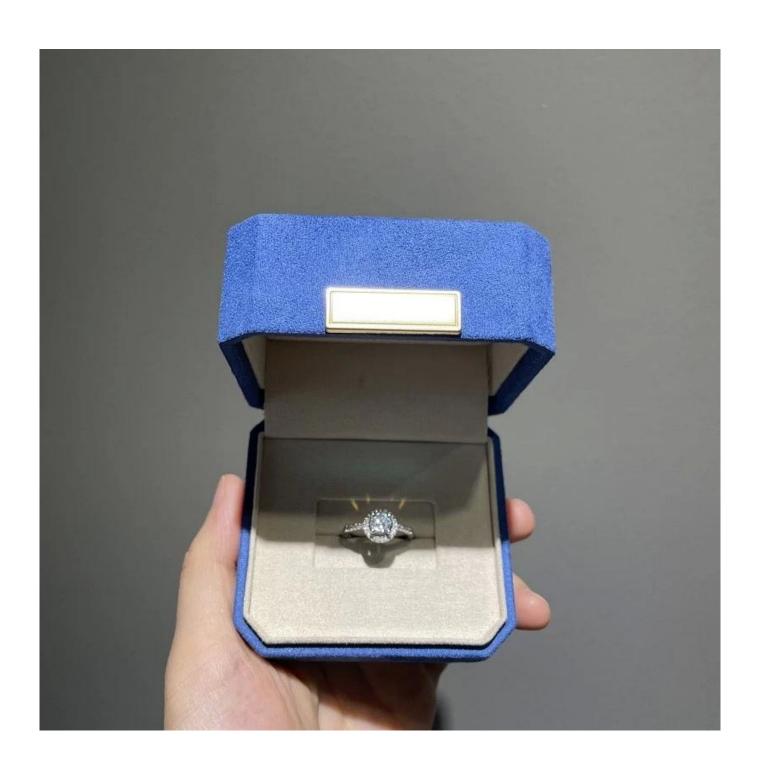

# suede plastic box jewelry packaging box slot insert box pack rings

## Product description:

| product name    | plastic jewelry box              |
|-----------------|----------------------------------|
| Material        | plastic + suede                  |
| Dimension       | customize                        |
| Color           | Customized                       |
| MOQ             | 500pcs                           |
| Logo            | It can be printed as your design |
| Sample          | Available                        |
| OEM / ODM       | To offer                         |
| Place of origin | Guangdong, China (mainland)      |

### **Product details:**