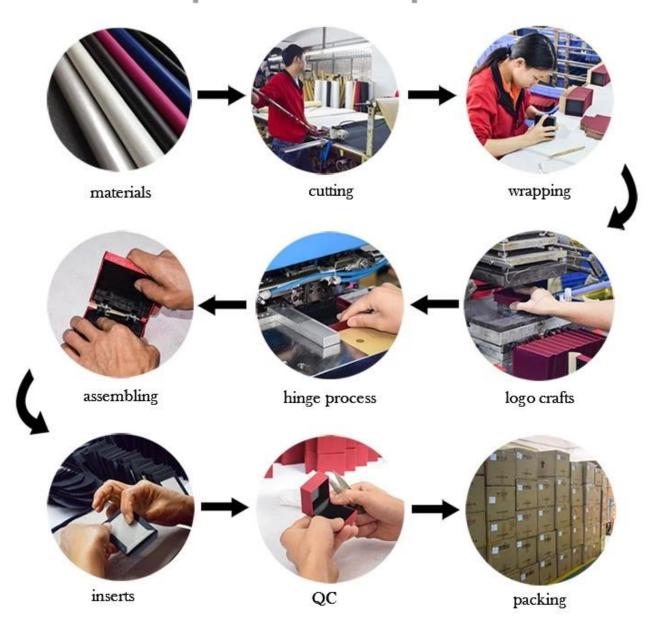

| plastic + suede                  |
| Dimension       | customize                        |
| Color           | Customized                       |
| MOQ             | 500pcs                           |
| Logo            | It can be printed as your design |
| Sample          | Available                        |
| OEM / ODM       | To offer                         |
| Place of origin | Guangdong, China (mainland)      |

### **Product details:**









### Other products that may interest you:







### **Environment**:



×

Our exhibition []

2019 Hongkong international jewellery show



# 2018 Hongkong international jewellery show



# 2017 Hongkong international jewellery show



Visiting customer:



## **Productive process:**

# **Production Process**



# Box production process



Packaging and delivery  $\ \square$ 





### **Shipment:**













### certificate:





**Cooperation partners:** 































### **FAQ**

### Q1. What is your product range?

- 1. Jewelry display --- Earrings / necklace / pendant / bracelet / bracelet / display stand
- 2. Trays for jewelry
- 3. Jewelry sets
- 4. jewelry box --- paper box / plastic box / wooden box / velvet box
- 5. Packaging --- Jewelry bags / Paper gift bags

#### Q2. Are you a direct manufacturer?

Yes. Since 2003 we have been specialized in jewelery and packaging displays for over 10 years.

### Q3. Do you have items in stock to sell?

No. We customize. This means that all the details --- size, material, color, quantity, design, logo --- will be finished following your ideas.

#### Q4. Do y