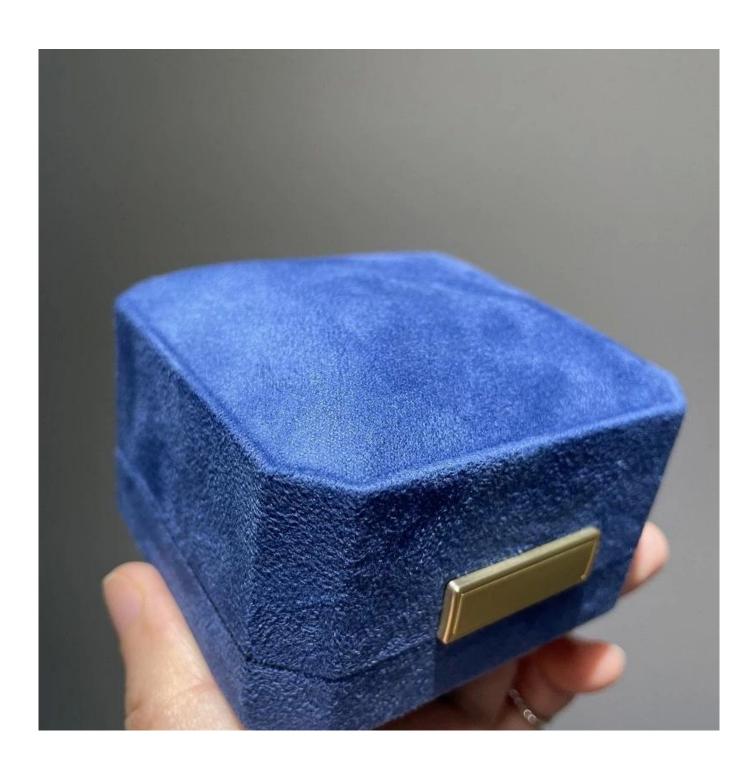

# suede plastic box jewelry packaging box slot insert box pack rings

## Product description:

| product name    | plastic jewelry box              |
|-----------------|----------------------------------|
| Material        | plastic + suede                  |
| Dimension       | customize                        |
| Color           | Customized                       |
| MOQ             | 500pcs                           |
| Logo            | It can be printed as your design |
| Sample          | Available                        |
| OEM / ODM       | To offer                         |
| Place of origin | Guangdong, China (mainland)      |

### **Product details:**