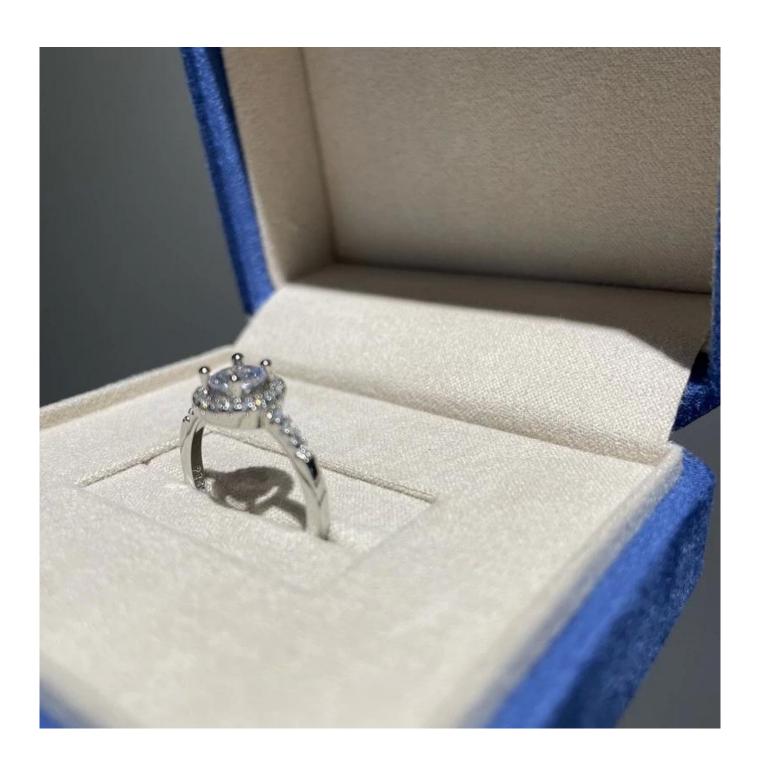

# suede plastic box jewelry packaging box slot insert box pack rings

## Product description:

| product name    | plastic jewelry box              |
|-----------------|----------------------------------|
| Material        | plastic + suede                  |
| Dimension       | customize                        |
| Color           | Customized                       |
| MOQ             | 500pcs                           |
| Logo            | It can be printed as your design |
| Sample          | Available                        |
| OEM / ODM       | To offer                         |
| Place of origin | Guangdong, China (mainland)      |

### **Product details:**