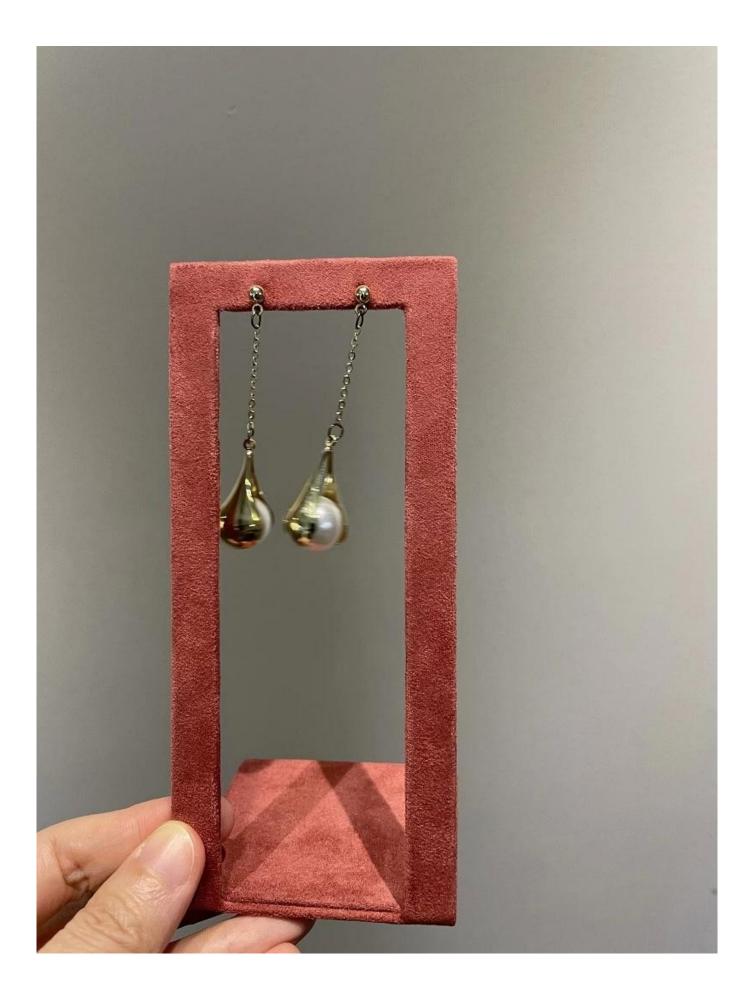

## Product description:

| product name    | earring display stand            |
|-----------------|----------------------------------|
| Material        | metal + suede                    |
| To measure      | Personalized                     |
| Color           | Personalized                     |
| Моq             | 50pcs                            |
| Logo            | It can be printed as your design |
| Sample          | Available                        |
| OEM / ODM       | Offering                         |
| Place of origin | Guangdong, China (continent)     |