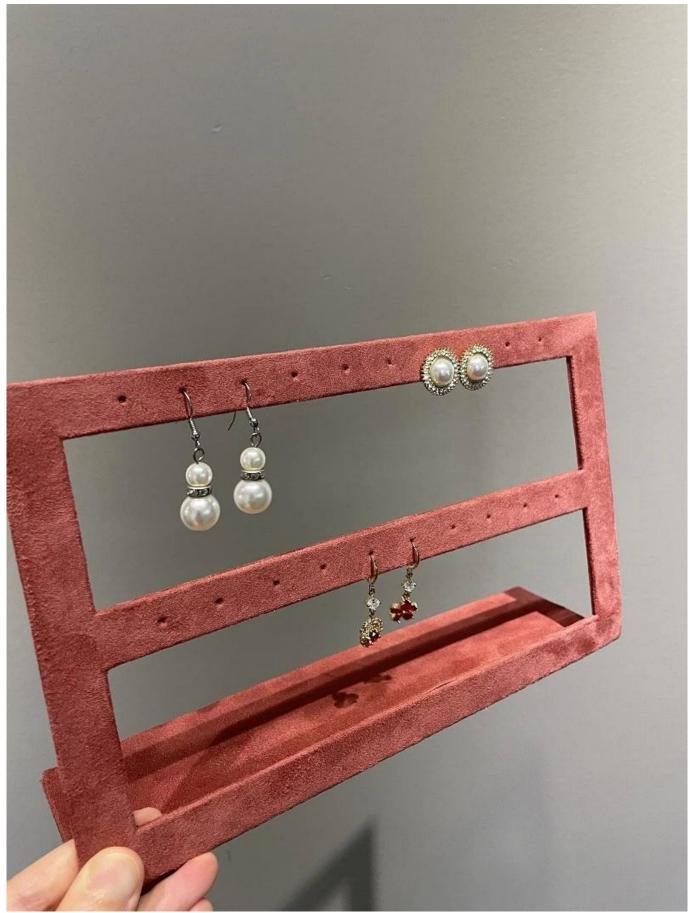

## Product description:

| product name    | earring display stand            |
|-----------------|----------------------------------|
| Material        | metal + suede                    |
| To measure      | Personalized                     |
| Color           | Personalized                     |
| Моq             | 50pcs                            |
| Logo            | It can be printed as your design |
| Sample          | Available                        |
| OEM / ODM       | Offering                         |
| Place of origin | Guangdong, China (continent)     |