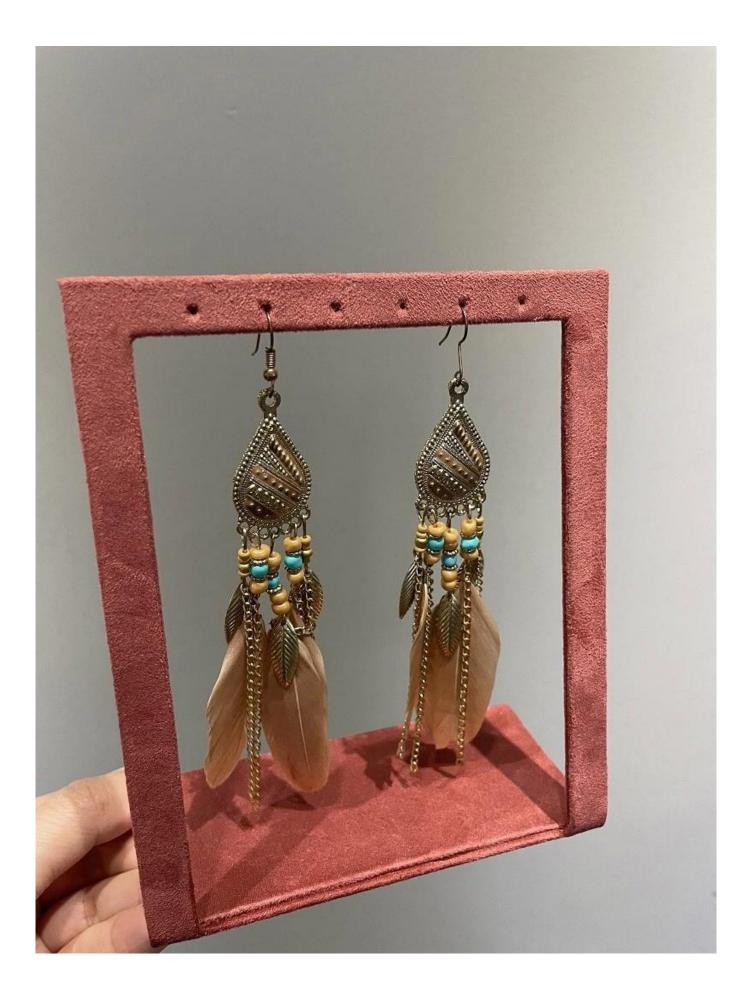

## Product description:

| product name    | earring display stand            |
|-----------------|----------------------------------|
| Material        | metal + suede                    |
| To measure      | Personalized                     |
| Color           | Personalized                     |
| Моq             | 50pcs                            |
| Logo            | It can be printed as your design |
| Sample          | Available                        |
| OEM / ODM       | Offering                         |
| Place of origin | Guangdong, China (continent)     |