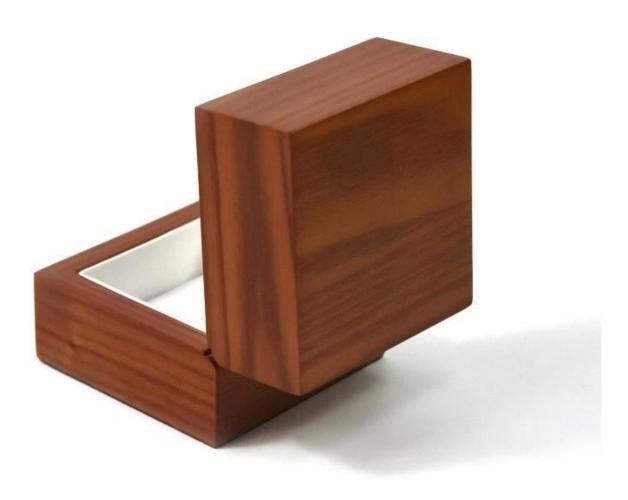

# solid wooden ring box wooden jewelry packaging box gift packing ring box

## Product description:

| product name    | solid wooden ring box            |
|-----------------|----------------------------------|
| Material        | solid wood + pu leather          |
| Dimension       | customize                        |
| Color           | Customized                       |
| MOQ             | 500pcs                           |
| Logo            | It can be printed as your design |
| Sample          | Available                        |
| OEM / ODM       | To offer                         |
| Place of origin | Guangdong, China (mainland)      |

### **Product details:**









### Other products that may interest you:







### **Environment**:



×

Our exhibition []

2019 Hongkong international jewellery show



## 2018 Hongkong international jewellery show



## 2017 Hongkong international jewellery show



Visiting customer:



## **Productive process:**

## **Production Process**



## Box production process



Packaging and delivery  $\ \square$ 





### **Shipment:**













### certificate:





**Cooperation partners:** 































### **FAQ**

### Q1. What is your product range?

- 1. Jewelry display --- Earrings / necklace / pendant / bracelet / bracelet / display stand
- 2. Trays for jewelry
- 3. Jewelry sets
- 4. jewelry box --- paper box / plastic box / wooden box / velvet box
- 5. Packaging --- Jewelry bags / Pap