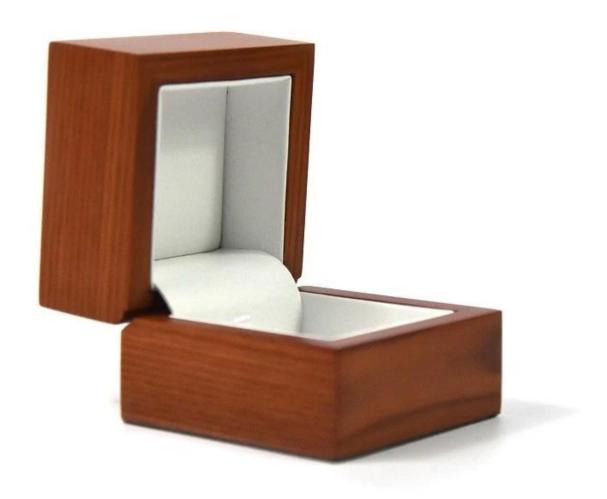

# solid wooden ring box wooden jewelry packaging box gift packing ring box

## Product description:

| product name    | solid wooden ring box            |
|-----------------|----------------------------------|
| Material        | solid wood + pu leather          |
| Dimension       | customize                        |
| Color           | Customized                       |
| MOQ             | 500pcs                           |
| Logo            | It can be printed as your design |
| Sample          | Available                        |
| OEM / ODM       | To offer                         |
| Place of origin | Guangdong, China (mainland)      |

### **Product details:**









### Other products that may interest you:







### **Environment**:



×

Our exhibition []

2019 Hongkong international jewellery show



## 2018 Hongkong international jewellery show



## 2017 Hongkong international jewellery show



Visiting customer:



## **Productive process:**

## **Production Process**



## Box production process



Packaging and delivery  $\ \square$ 





### **Shipment:**













### certificate:





**Cooperation partners:** 































### **FAQ**

### Q1. What is your product range?

- 1. Jewelry display --- Earrings / necklace / pendant / bracelet / bracelet / display stand
- 2. Trays for jewelry
- 3. Jewelry sets
- 4. jewelry box --- paper box / plastic box / wooden box / velvet box
- 5. Packaging --- Jewelry bags / Paper gif