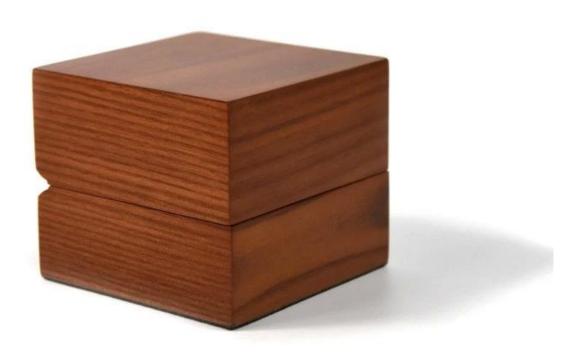

# solid wooden ring box wooden jewelry packaging box gift packing ring box

## Product description:

| product name    | solid wooden ring box            |
|-----------------|----------------------------------|
| Material        | solid wood + pu leather          |
| Dimension       | customize                        |
| Color           | Customized                       |
| MOQ             | 500pcs                           |
| Logo            | It can be printed as your design |
| Sample          | Available                        |
| OEM / ODM       | To offer                         |
| Place of origin | Guangdong, China (mainland)      |

### **Product details:**









### Other products that may interest you:







### **Environment**:



×

Our exhibition []

2019 Hongkong international jewellery show



## 2018 Hongkong international jewellery show



## 2017 Hongkong international jewellery show



Visiting customer:



## **Productive process:**

## **Production Process**



## Box production process



Packaging and delivery  $\ \square$ 





### **Shipment:**













### certificate:





**Cooperation partners:** 































### **FAQ**

### Q1. What is your product range?

- 1. Jewelry display --- Earrings / necklace / pendant / bracelet / bracelet / display stand
- 2. Trays for jewelry
- 3. Jewelry sets
- 4. jewelry box --- paper box / plastic box / wooden box / velvet box
- 5. Packaging --- Jewelry bags / Paper g