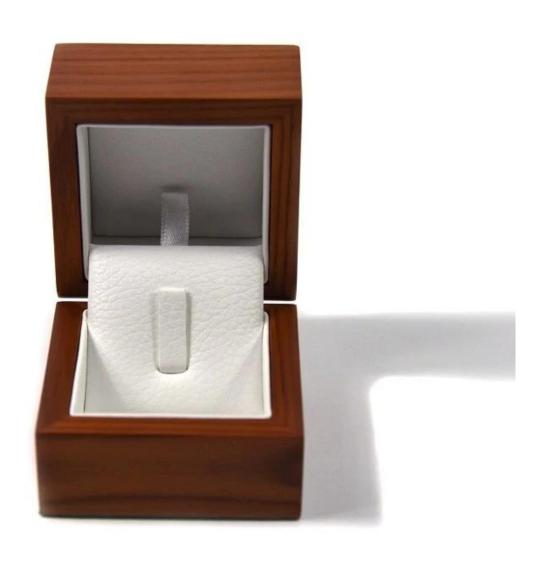

# solid wooden ring box wooden jewelry packaging box gift packing ring box

## Product description:

| product name    | solid wooden ring box            |
|-----------------|----------------------------------|
| Material        | solid wood + pu leather          |
| Dimension       | customize                        |
| Color           | Customized                       |
| MOQ             | 500pcs                           |
| Logo            | It can be printed as your design |
| Sample          | Available                        |
| OEM / ODM       | To offer                         |
| Place of origin | Guangdong, China (mainland)      |

### **Product details:**









### Other products that may interest you:







### **Environment**:



×

Our exhibition []

2019 Hongkong international jewellery show



## 2018 Hongkong international jewellery show



## 2017 Hongkong international jewellery show



Visiting customer:



## **Productive process:**

## **Production Process**



## Box production process



Packaging and delivery  $\ \square$ 





### **Shipment:**













### certificate:





**Cooperation partners:** 































### **FAQ**

### Q1. What is your product range?

- 1. Jewelry display --- Earrings / necklace / pendant / bracelet / bracelet / display stand
- 2. Trays for jewelry
- 3. Jewelry sets
- 4. jewelry box --- paper box / plastic box / wooden box / velvet box
- 5. Packaging --- Jewelry bags / Paper