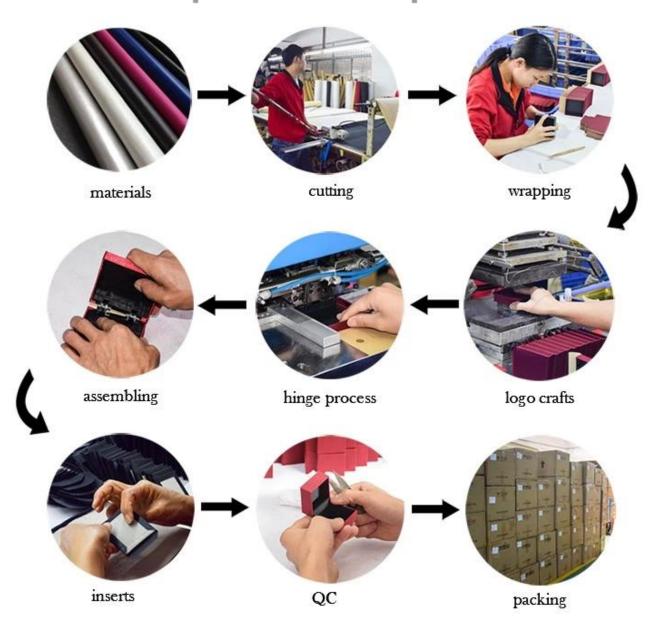

solid wood + pu leather          |
| Dimension       | customize                        |
| Color           | Customized                       |
| MOQ             | 500pcs                           |
| Logo            | It can be printed as your design |
| Sample          | Available                        |
| OEM / ODM       | To offer                         |
| Place of origin | Guangdong, China (mainland)      |

### **Product details:**









### Other products that may interest you:







### **Environment**:



×

Our exhibition []

2019 Hongkong international jewellery show



## 2018 Hongkong international jewellery show



## 2017 Hongkong international jewellery show



Visiting customer:



## **Productive process:**

## **Production Process**



## Box production process



Packaging and delivery  $\ \square$ 





### **Shipment:**













### certificate:





**Cooperation partners:** 































### **FAQ**

### Q1. What is your product range?

- 1. Jewelry display --- Earrings / necklace / pendant / bracelet / bracelet / display stand
- 2. Trays for jewelry
- 3. Jewelry sets
- 4. jewelry box --- paper box / plastic box / wooden box / velvet box
- 5. Packaging --- Jewelry bags / Paper gift bags

#### Q2. Are you a direct manufacturer?

Yes. Since 2003 we have been specialized in jewelery and packaging displays for over 10 years.

### Q3. Do you have items in stock to sell?

No. We customize. This means that all the details --- size, material, color, quantity, design, logo --- will be finished following your ideas.

#### Q4. Do y