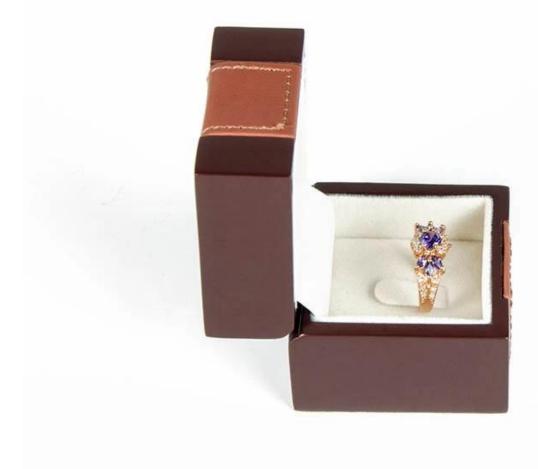

simple but special matte finish wholesale with leather elements customized wooden box for luxury jewelry packing

## **Product Description:**