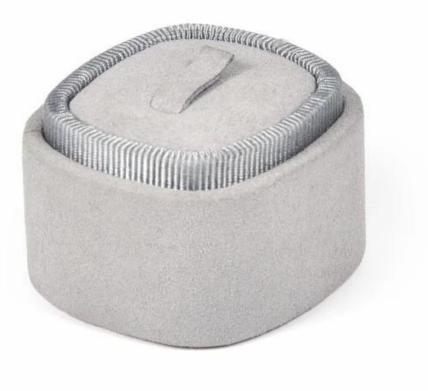

#### Q1. What's your product range?

- 1. Jewelry Display Stand---Earring/Necklace/Pendant/Bracelet/Bangle/Ring display holder
- 2. Jewelry Trays
- 3. Jewelry Display Sets
- 4. Jewelry Boxes---Paper Box/Plastic Box/Wooden Box/Velvet Box
- 5.Packaging---Jewelry Pouches/ Paper Gift Bags