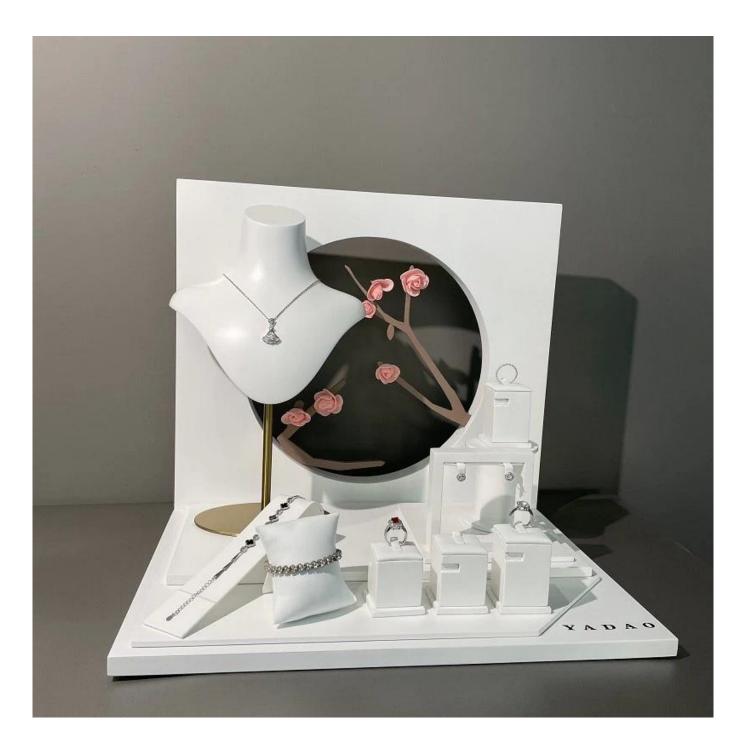

# popular window jewelry display set counter display props lacquer painting wooden jewelry display set

## Product description:

| product name    | jewelry display set              |
|-----------------|----------------------------------|
| Material        | MDF + pu leather + acrylic       |
| To measure      | Personalized                     |
| Color           | Personalized                     |
| Моq             | 20sets                           |
| Logo            | It can be printed as your design |
| Sample          | Available                        |
| OEM / ODM       | Offering                         |
| Place of origin | Guangdong, China (continent)     |

Product details: