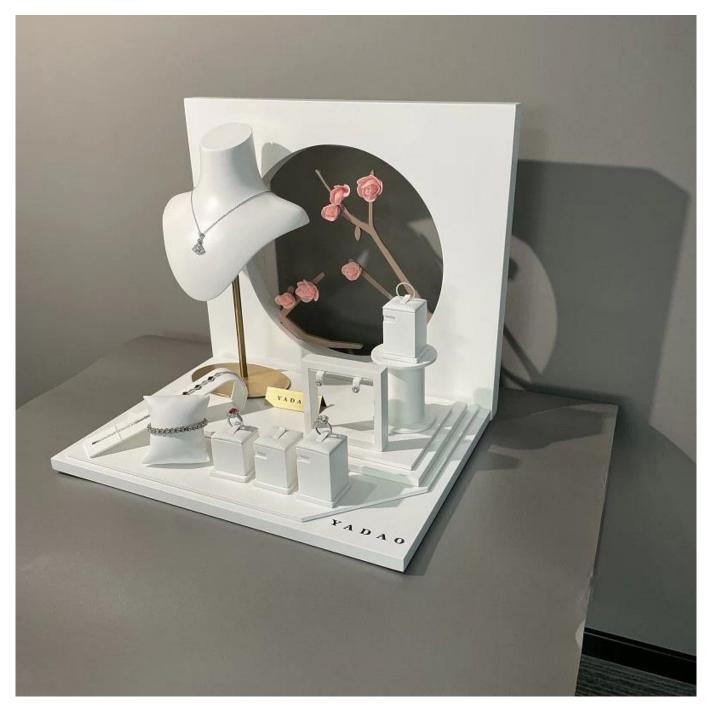

# popular window jewelry display set counter display props lacquer painting wooden jewelry display set

## Product description:

| product name    | jewelry display set              |
|-----------------|----------------------------------|
| Material        | MDF + pu leather + acrylic       |
| To measure      | Personalized                     |
| Color           | Personalized                     |
| Моq             | 20sets                           |
| Logo            | It can be printed as your design |
| Sample          | Available                        |
| OEM / ODM       | Offering                         |
| Place of origin | Guangdong, China (continent)     |

Product details: