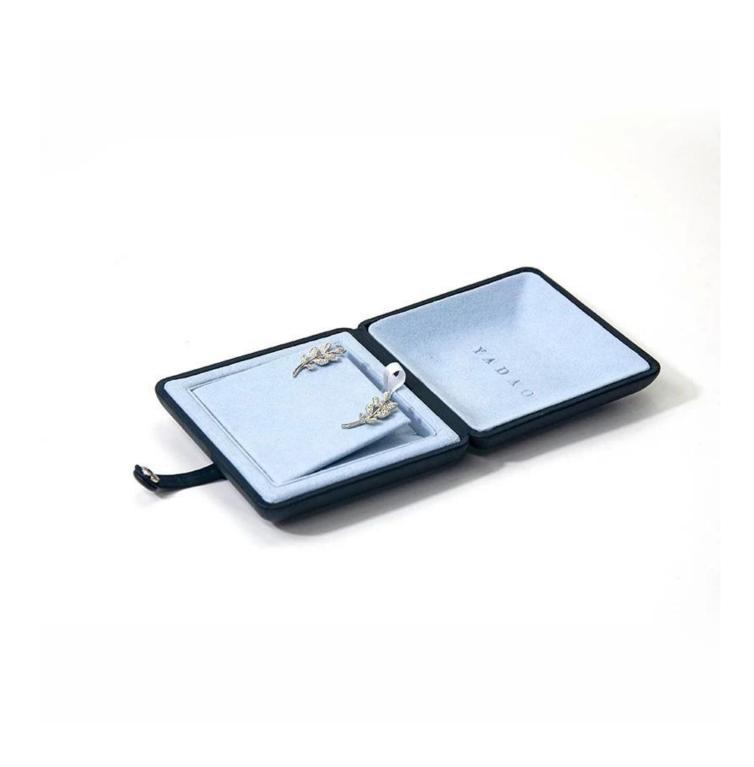

# Looking more pics about this box

| _ | <b>-</b> - | -  | 7     | _ |
|---|------------|----|-------|---|
|   | HOW        | to | ordor |   |
|   | HOW        | LO | UIUEI |   |
|   |            |    |       |   |