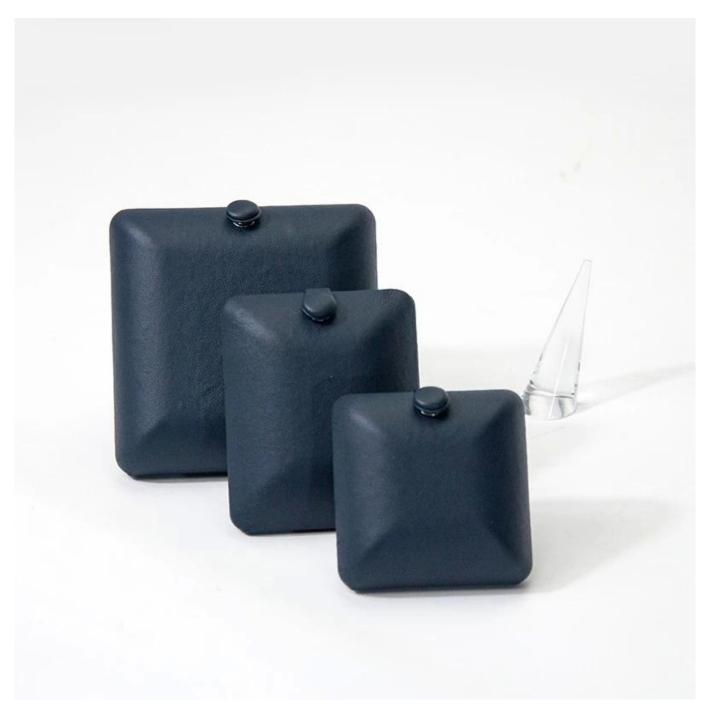

## Yadao new arrival jewelry packaging box in popular bule color finished with customized logo for free in unique design

# Product description \*

| Product name    | plastic velvet box               |  |  |
|-----------------|----------------------------------|--|--|
| Material        | plastic                          |  |  |
| Size            | Customized                       |  |  |
| Color           | Customized                       |  |  |
| MOQ             | 1000 pcs                         |  |  |
| Logo            | It can be printed as your design |  |  |
| Sample          | Available                        |  |  |
| OEM / ODM       | Offer                            |  |  |
| Place of origin | Guangdong, China (mainland)      |  |  |