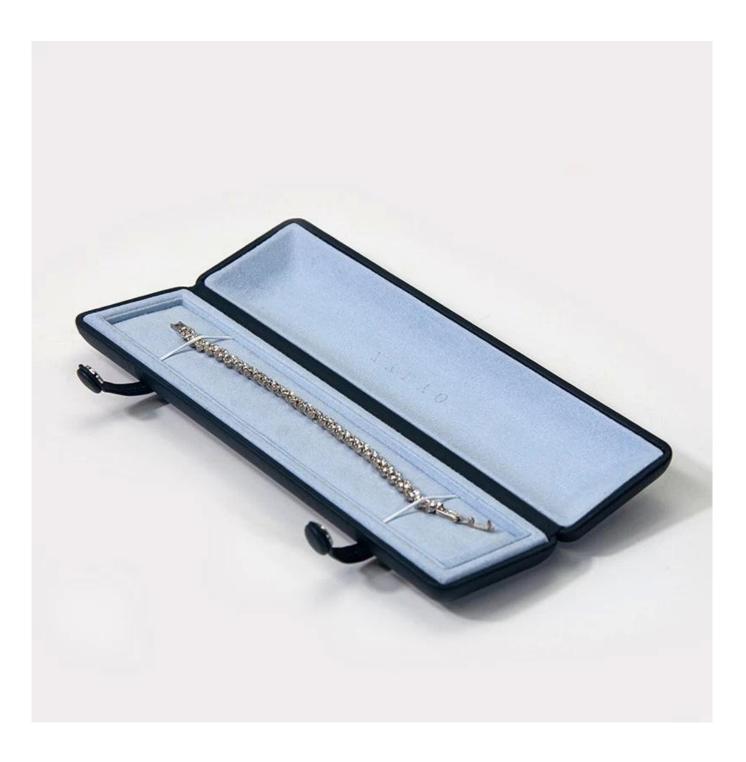

# Looking more pics about this box

| _ | <b>-</b> - | -  | 7     | _ |
|---|------------|----|-------|---|
|   | HOW        | to | ordor |   |
|   | HOW        | LO | UIUEI |   |
|   |            |    |       |   |