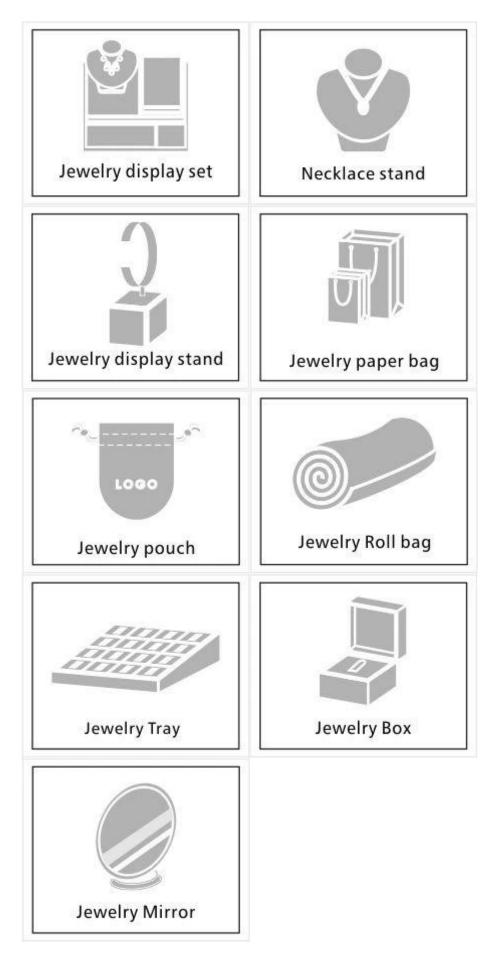

### Q1. What is your product range?

- 1. Jewelry display --- Earrings / necklace / pendant / bracelet / bracelet / display stand
- 2. Trays for jewelry
- 3. Jewelry set
- 4. jewelry box --- paper box / plastic box / wooden box / velvet box
- 5.Packaging --- Jewelry bags / Paper gift bags