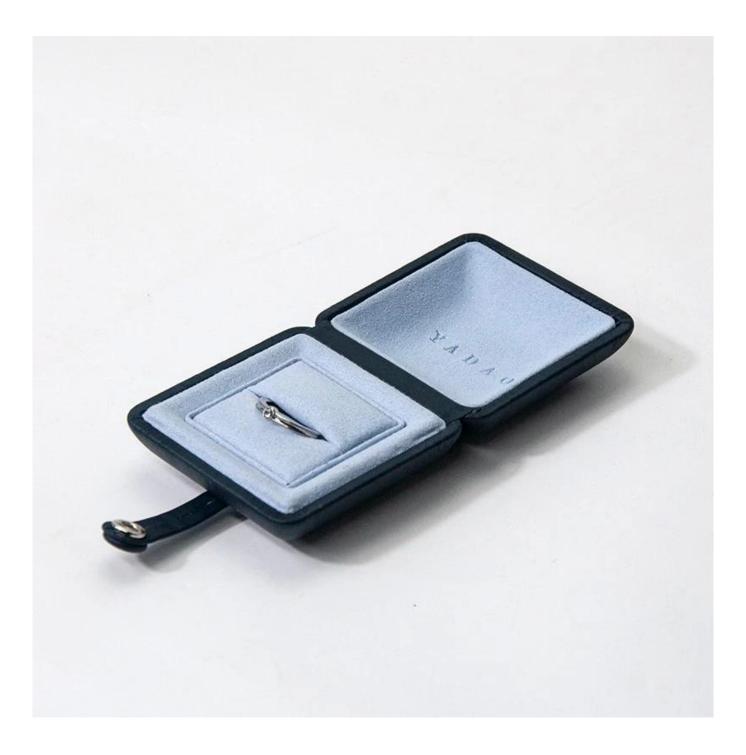

# Looking more pics about this box

| _ | <b>-</b> - | -  | 7     | _ |
|---|------------|----|-------|---|
|   | HOW        | to | ordor |   |
|   | HOW        | LO | UIUEI |   |
|   |            |    |       |   |