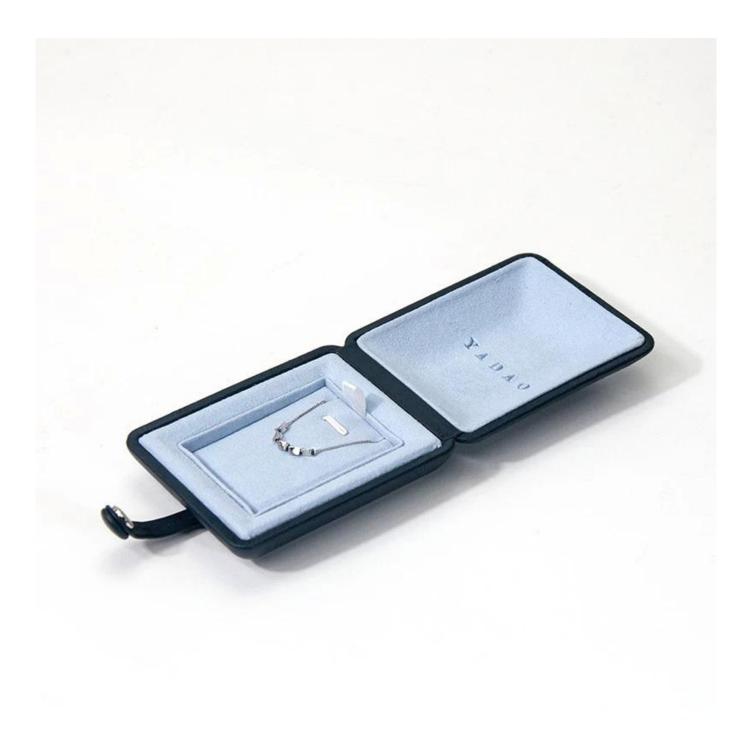

# Looking more pics about this box

| _ | <b>-</b> - | -  | 7     | _ |
|---|------------|----|-------|---|
|   | HOW        | to | ordor |   |
|   | HOW        | LO | UIUEI |   |
|   |            |    |       |   |