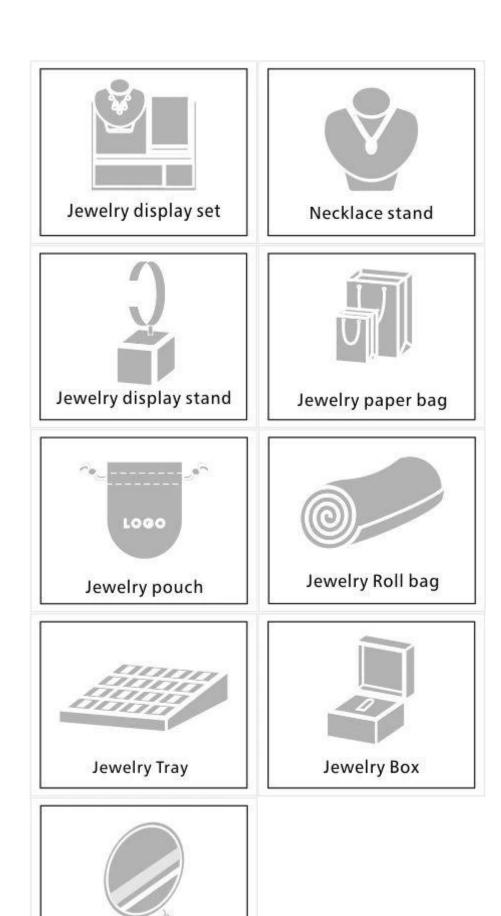

#### Q1. What's your product range?

- 1.Jewelry Display Stand---Earring/Necklace/Pendant/Bracelet/Bangle/Ring display holder
- 2. Jewelry Trays
- 3. Jewelry Display Sets
- 4. Jewelry Boxes---Paper Box/Plastic Box/Wooden Box/Velvet Box
- 5. Packaging---Jewelry Pouches/ Paper Gift Bags