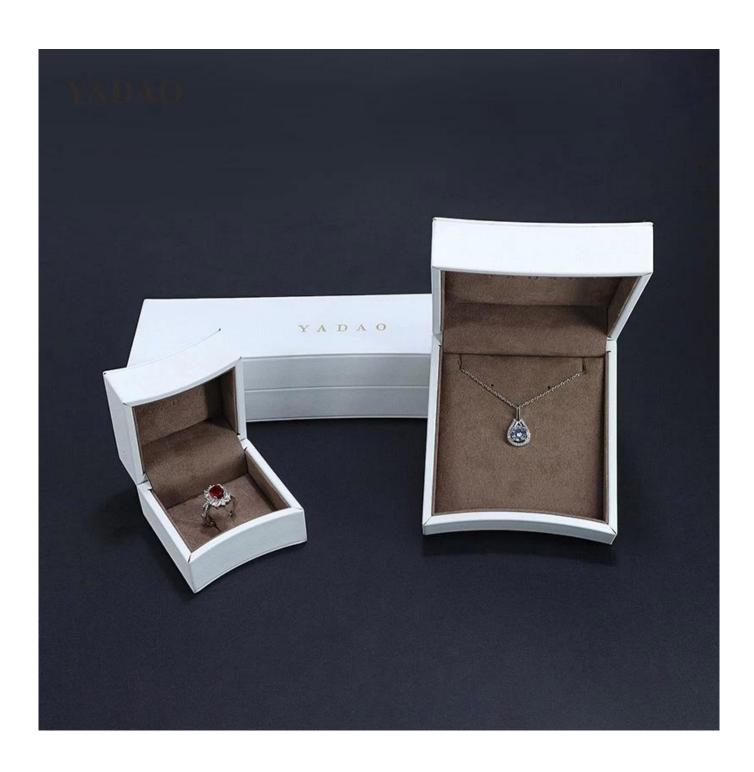

# elegant pure white leather curve edge style diamond ring wedding jewellery packaging box set

## **\*Product description\***

Product name jewelry packaging box

Material pu leather Dimension costom

Color personalized Moq. 1000 pieces

Logo It can be printed as a design

Sample Available OEM / ODM Offer