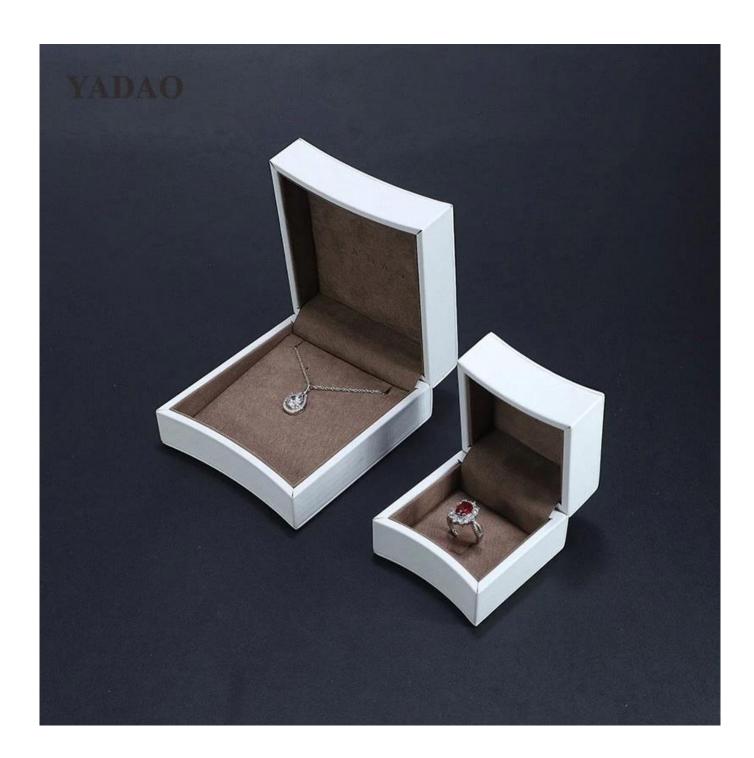

# elegant pure white leather curve edge style diamond ring wedding jewellery packaging box set

## **\*Product description\***

Product name jewelry packaging box

Material pu leather Dimension costom

Color personalized Moq. 1000 pieces

Logo It can be printed as a design

Sample Available OEM / ODM Offer