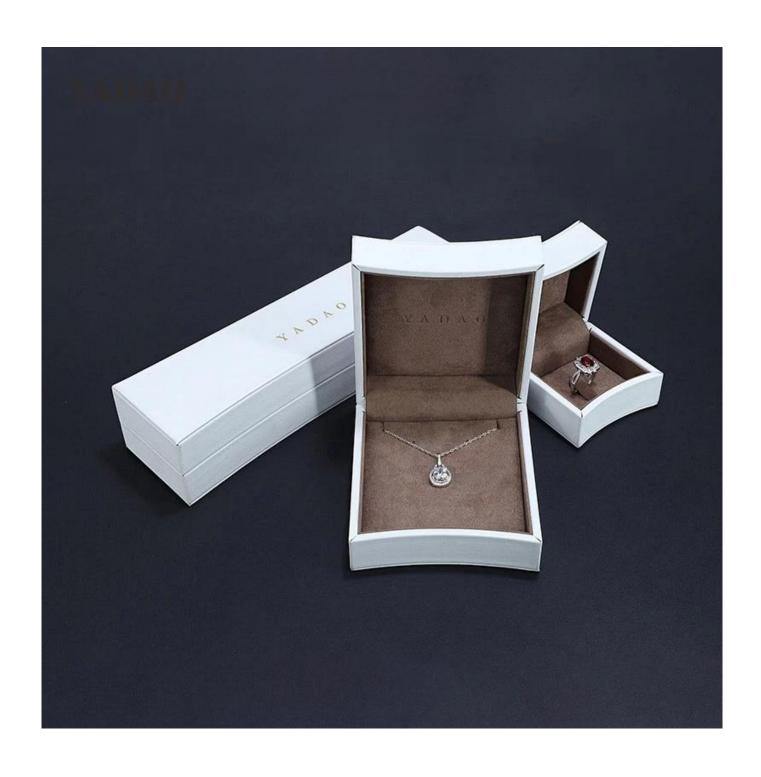

# elegant pure white leather curve edge style diamond ring wedding jewellery packaging box set

## **\*Product description\***

Product name jewelry packaging box

Material pu leather Dimension costom

Color personalized Moq. 1000 pieces

Logo It can be printed as a design

Sample Available OEM / ODM Offer