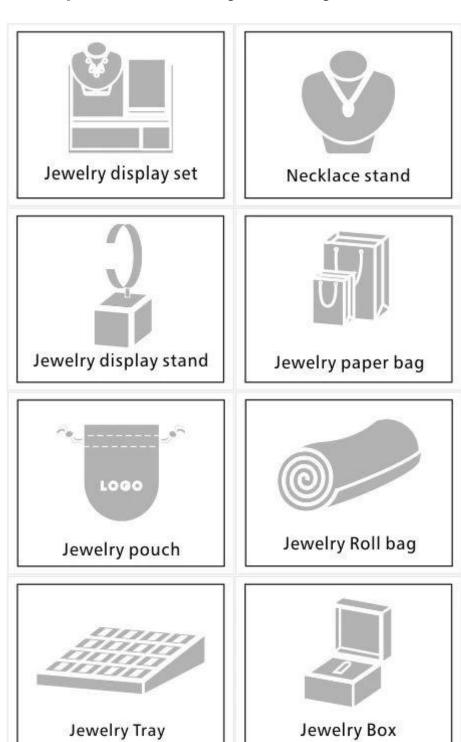

### Other products that may interest you:

#### Q1. What is your product range?

- 1. Jewelry exhibition --- Earrings / necklace / pendant / bracelet / support for bracelet / exposure
- 2. Vassors for jewelry
- 3. Set of jewelry
- 4. Jewels --- Plastic box / box box / Wooden box / Velvet box
- 5.packaging --- Jewelry bags / paper bags