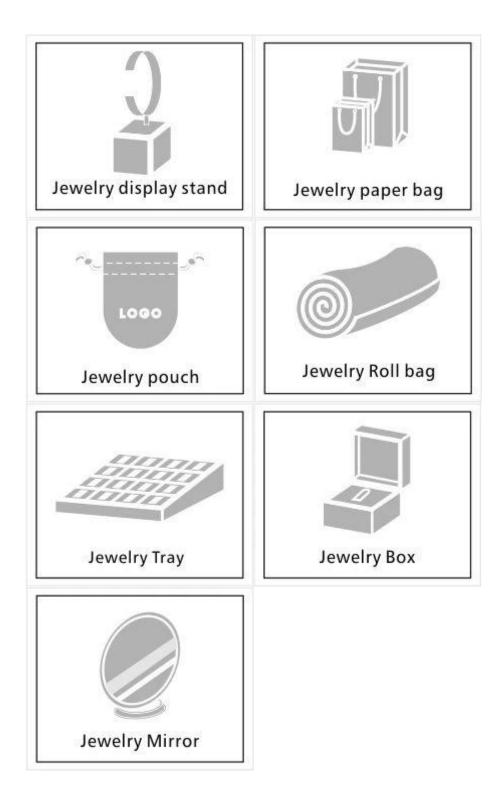

# Other products you may interested in:

## Q1. What's your product range?

- 1. Jewelry Display Stand---Earring/Necklace/Pendant/Bracelet/Bangle/Ring display holder
- 2. Jewelry Trays
- 3. Jewelry Display Sets
- 4. Jewelry Boxes---Paper Box/Plastic Box/Wooden Box/Velvet Box
- 5.Packaging---Jewelry Pouches/ Paper Gift Bags