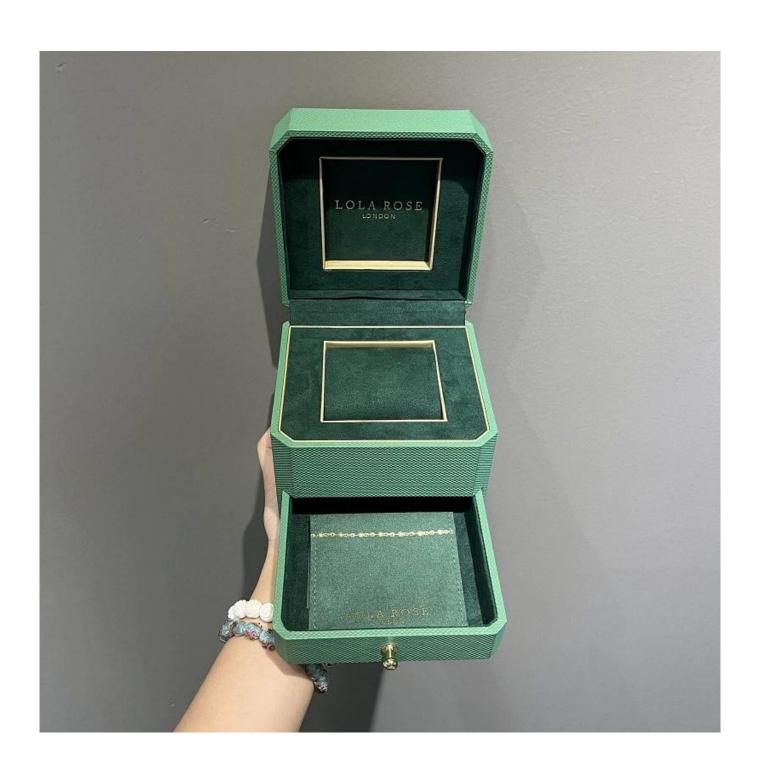

# customize popular watch box plastic jewelry packaging box drawer plastic watch box

## Product description:

| product name    | watch box                        |
|-----------------|----------------------------------|
| Material        | pu paper + suede + plastic       |
| Dimension       | customize                        |
| Color           | Customized                       |
| MOQ             | 500pcs                           |
| Logo            | It can be printed as your design |
| Sample          | Available                        |
| OEM / ODM       | To offer                         |
| Place of origin | Guangdong, China (mainland)      |

### **Product details:**







### Other products that may interest you:







### **Environment**:



×

Our exhibition []

2019 Hongkong international jewellery show



## 2018 Hongkong international jewellery show



## 2017 Hongkong international jewellery show



Visiting customer:



## **Productive process:**

## **Production Process**



## Box production process



Packaging and delivery  $\ \square$ 





### **Shipment:**













### certificate:





**Cooperation partners:** 































### **FAQ**

### Q1. What is your product range?

- 1. Jewelry display --- Earrings / necklace / pendant / bracelet / bracelet / display stand
- 2. Trays for jewelry
- 3. Jewelry sets
- 4. jewelry box --- paper box / plastic box / wooden box / velvet box
- 5. Packaging --- Jewelry bags / Paper