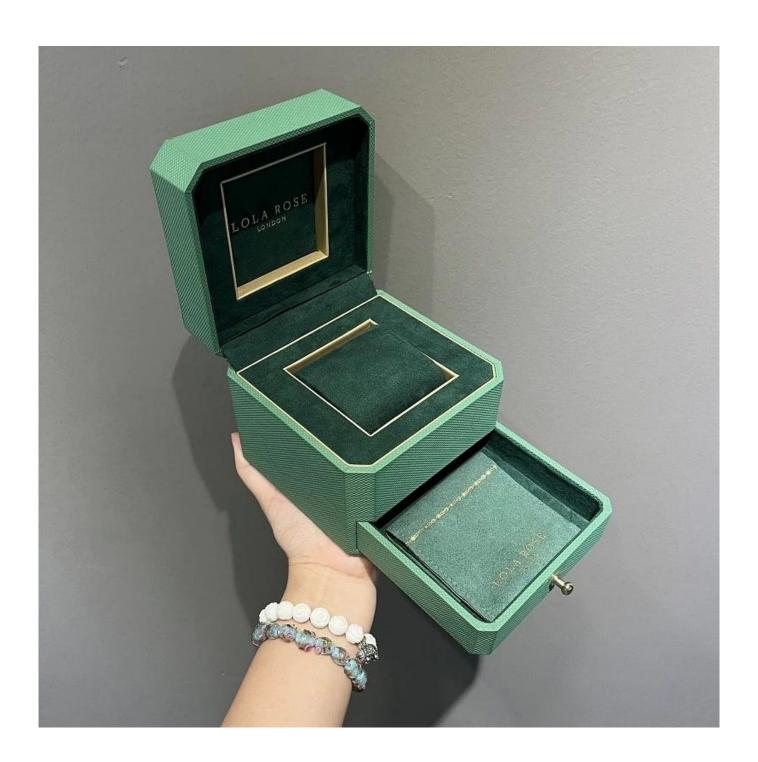

# customize popular watch box plastic jewelry packaging box drawer plastic watch box

## Product description:

| product name    | watch box                        |
|-----------------|----------------------------------|
| Material        | pu paper + suede + plastic       |
| Dimension       | customize                        |
| Color           | Customized                       |
| MOQ             | 500pcs                           |
| Logo            | It can be printed as your design |
| Sample          | Available                        |
| OEM / ODM       | To offer                         |
| Place of origin | Guangdong, China (mainland)      |

### **Product details:**







### Other products that may interest you:







### **Environment**:



×

Our exhibition []

2019 Hongkong international jewellery show



## 2018 Hongkong international jewellery show



## 2017 Hongkong international jewellery show



Visiting customer:



## **Productive process:**

## **Production Process**



## Box production process



Packaging and delivery  $\ \square$ 





### **Shipment:**













### certificate:





**Cooperation partners:** 































### **FAQ**

### Q1. What is your product range?

- 1. Jewelry display --- Earrings / necklace / pendant / bracelet / bracelet / display stand
- 2. Trays for jewelry
- 3. Jewelry sets
- 4. jewelry box --- paper box / plastic box / wooden box / velvet box
- 5. Packaging --- Jewelry bags / Paper g