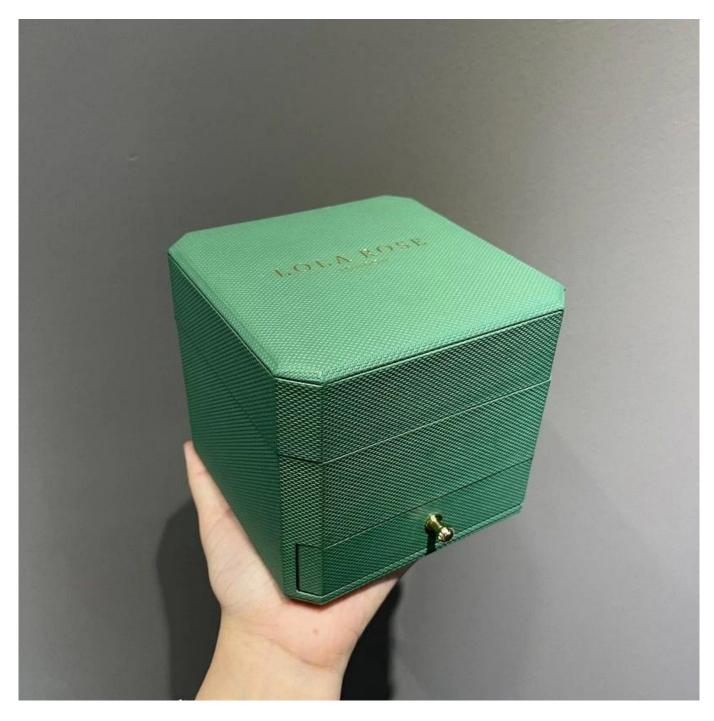

# customize popular watch box plastic jewelry packaging box drawer plastic watch box

## Product description:

| product name    | watch box                        |
|-----------------|----------------------------------|
| Material        | pu paper + suede + plastic       |
| Dimension       | customize                        |
| Color           | Customized                       |
| MOQ             | 500pcs                           |
| Logo            | It can be printed as your design |
| Sample          | Available                        |
| OEM / ODM       | To offer                         |
| Place of origin | Guangdong, China (mainland)      |

### **Product details:**







### Other products that may interest you:







### **Environment**:



×

Our exhibition []

2019 Hongkong international jewellery show



## 2018 Hongkong international jewellery show



## 2017 Hongkong international jewellery show



Visiting customer:



## **Productive process:**

## **Production Process**



## Box production process



Packaging and delivery  $\ \square$ 





### **Shipment:**













### certificate:





**Cooperation partners:** 































### **FAQ**

### Q1. What is your product range?

- 1. Jewelry display --- Earrings / necklace / pendant / bracelet / bracelet / display stand
- 2. Trays for jewelry
- 3. Jewelry sets
- 4. jewelry box --- paper box / plastic box / wooden box / velvet box
- 5. Packaging --- Jewelry bags / Paper gif