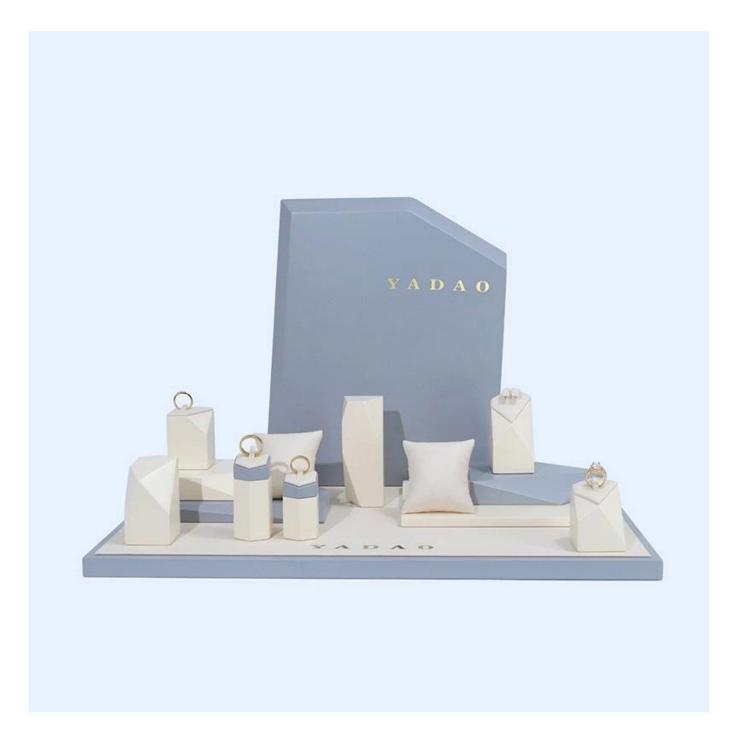

# customize jewelry counter display props window jewelry display set lacquer painting wooden jewelry displays

## Product description:

| product name    | jewelry display set              |
|-----------------|----------------------------------|
| Material        | MDF + pu leather                 |
| To measure      | Personalized                     |
| Color           | Personalized                     |
| Moq             | 20sets                           |
| Logo            | It can be printed as your design |
| Sample          | Available                        |
| OEM / ODM       | Offering                         |
| Place of origin | Guangdong, China (continent)     |

## **Product details:**







## Other Products That May Interest You:







**Environment**:



Our Exhibition []

2019 Hongkong international jewellery show



# 2018 Hongkong international jewellery show



## 2017 Hongkong international jewellery show



Visiting customer:



## **Productive Process:**

## **Production Process**



# Box production process



Packaging and Delivery [





## **Shipment:**













### certificate:





**Cooperation Partners:** 































#### Faq

#### Q1. What is your product range?

- 1. Jewelry Display --- Earrings / Necklace / Pendant / Bracolet / Bracolet / Display Stand
- 2. Trays for Jewelry
- 3. Jewelry Set
- 4. Jewelry Box --- Paper Box / Plastic Box / Wooden Box / Velvet Box
- 5.packaging --- Jewelry Bags / Paper Gift Bags

#### Q2. Are you a