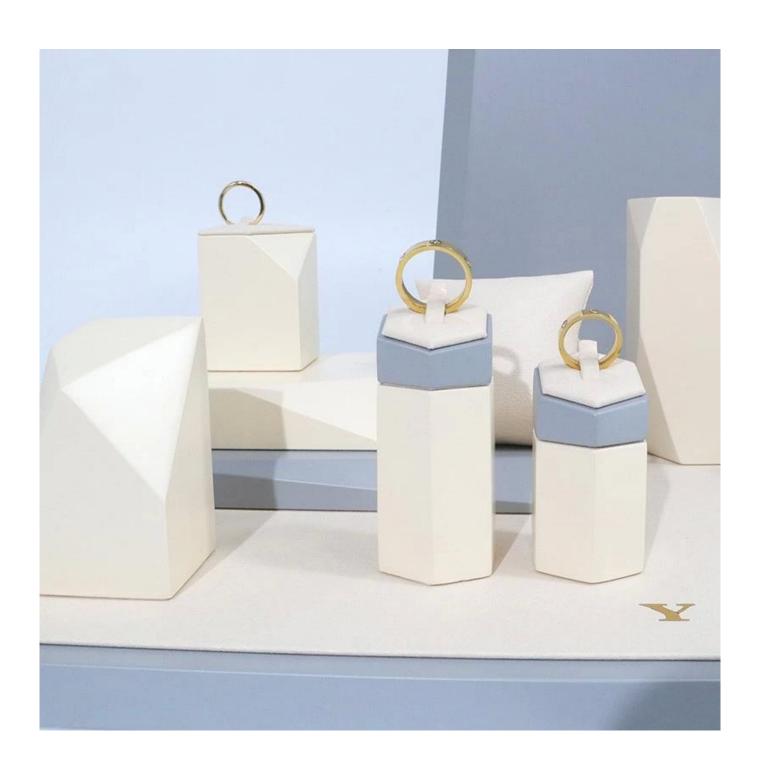

# customize jewelry counter display props window jewelry display set lacquer painting wooden jewelry displays

## Product description:

| product name    | jewelry display set              |
|-----------------|----------------------------------|
| Material        | MDF + pu leather                 |
| To measure      | Personalized                     |
| Color           | Personalized                     |
| Moq             | 20sets                           |
| Logo            | It can be printed as your design |
| Sample          | Available                        |
| OEM / ODM       | Offering                         |
| Place of origin | Guangdong, China (continent)     |

## **Product details:**







## Other Products That May Interest You:







**Environment**:



Our Exhibition []

2019 Hongkong international jewellery show



# 2018 Hongkong international jewellery show



## 2017 Hongkong international jewellery show



Visiting customer:



## **Productive Process:**

## **Production Process**



# Box production process



Packaging and Delivery [





## **Shipment:**













### certificate:





**Cooperation Partners:** 































#### Faq

#### Q1. What is your product range?

- 1. Jewelry Display --- Earrings / Necklace / Pendant / Bracolet / Bracolet / Display Stand
- 2. Trays for Jewelry
- 3. Jewelry Set
- 4. Jewelry Box --- Paper Box / Plastic Box / Wooden Box / Velvet Box
- 5.packaging --- Jewelry Bags / Paper Gift Bags

#### Q2. Are you