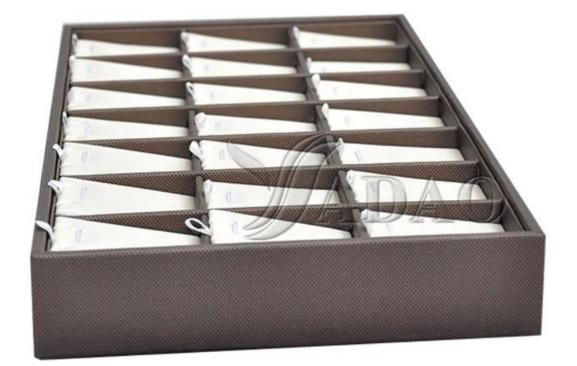

customize handmade wooden jewelry display tray pendant earring stackable jewelry tray display jewelry with movable inserts coated with pu leather