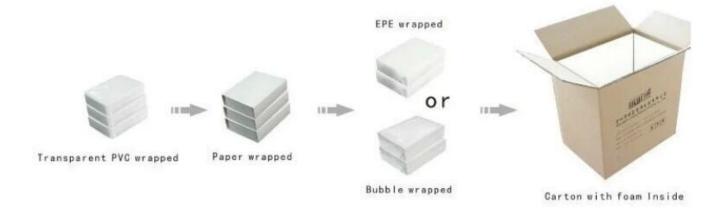

customize handmade wooden jewelry display tray pendant earring stackable jewelry tray display jewelry with movable inserts coated with pu leather











# Other products you may interested in:



















# 





# **Production process:**

# **Production Process**



Packaging & Delivery



## **Shipping**













## **Certificates:**





**Cooperation partner:** 































#### **FAQ**

### Q1. What's your product range?

- 1. Jewelry Display Stand---Earring/Necklace/Pendant/Bracelet/Bangle/Ring display holder
- 2. Jewelry Trays
- 3. Jewelry Display Sets
- 4. Jewelry Boxes---Paper Box/Plastic Box/Wooden Box/Velvet Box
- 5.Packaging---Jewelry Pouches/ Paper Gift Bags

#### Q2. Are you a direct manufacturer?

Yes. We have been specialized in jewelry displays and packaging for over 10 years since 2003.

#### Q3. Do you have stock items to sell?

No. We do customize. That means all details---size, material, color, quantity, design, logo--- will be finished follow your ideas.

#### Q4. Do you inspect the finished products?

Yes. Each step of productio