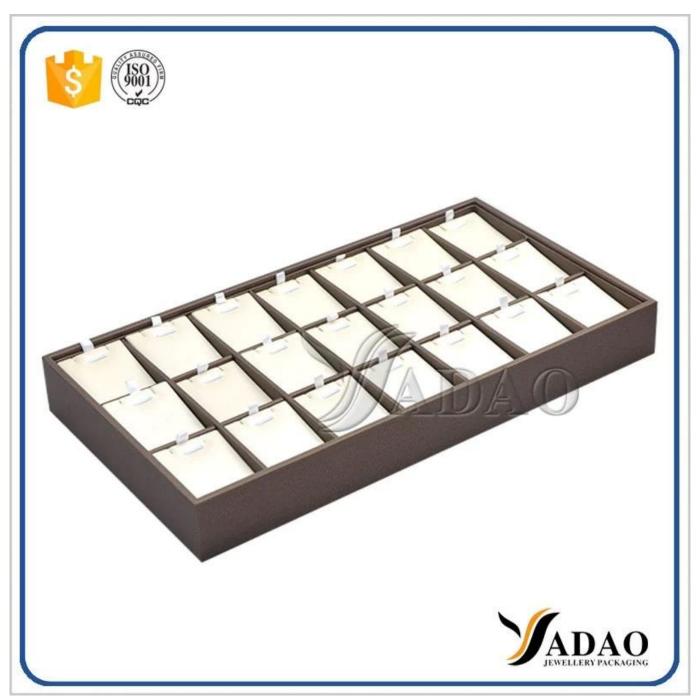

customize handmade wooden jewelry display tray pendant earring stackable jewelry tray display jewelry with movable inserts coated with pu leather