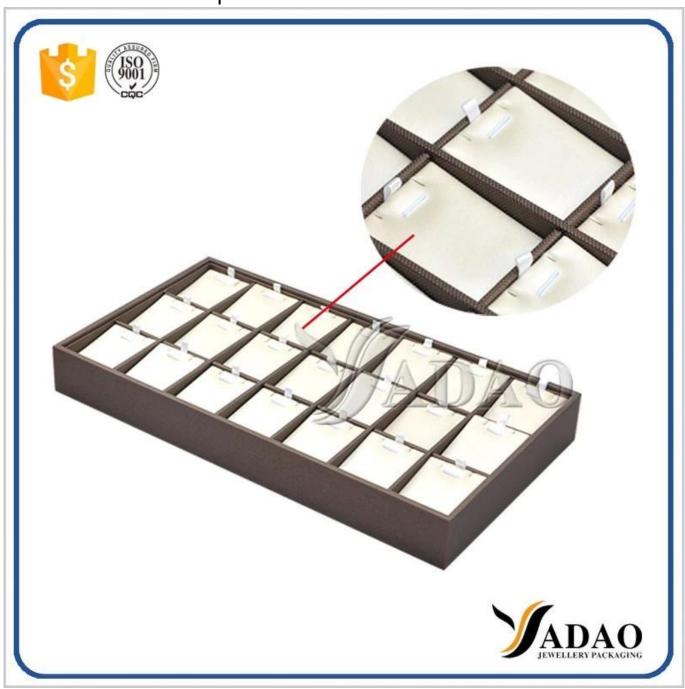

customize handmade wooden jewelry display tray pendant earring stackable jewelry tray display jewelry with movable inserts coated with pu leather