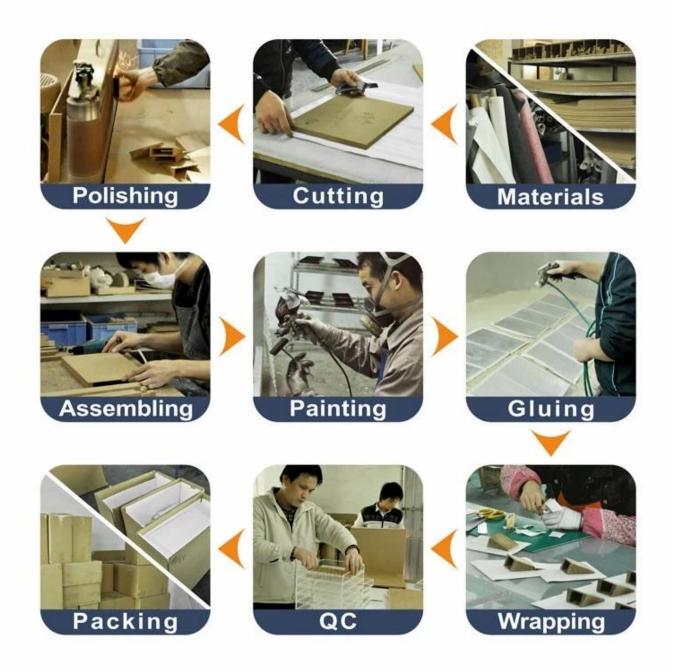

customize handmade wooden jewelry display tray pendant earring stackable jewelry tray display jewelry with movable inserts coated with pu leather











# Other products you may interested in:



















# 





# **Production process:**

# **Production Process**



Packaging & Delivery



## **Shipping**













## **Certificates:**





**Cooperation partner:** 































#### **FAQ**

### Q1. What's your product range?

- 1. Jewelry Display Stand---Earring/Necklace/Pendant/Bracelet/Bangle/Ring display holder
- 2. Jewelry Trays
- 3. Jewelry Display Sets
- 4. Jewelry Boxes---Paper Box/Plastic Box/Wooden Box/Velvet Box
- 5.Packaging---Jewelry Pouches/ Paper Gift Bags

#### Q2. Are you a direct manufacturer?

Yes. We have been specialized in jewelry displays and packaging for over 10 years since 2003.

#### Q3. Do you have stock items to sell?

No. We do customize. That means all details---size, material, color, quantity, design, logo--- will be finished follow your ideas.

#### Q4. Do you inspect the finished products?

Yes