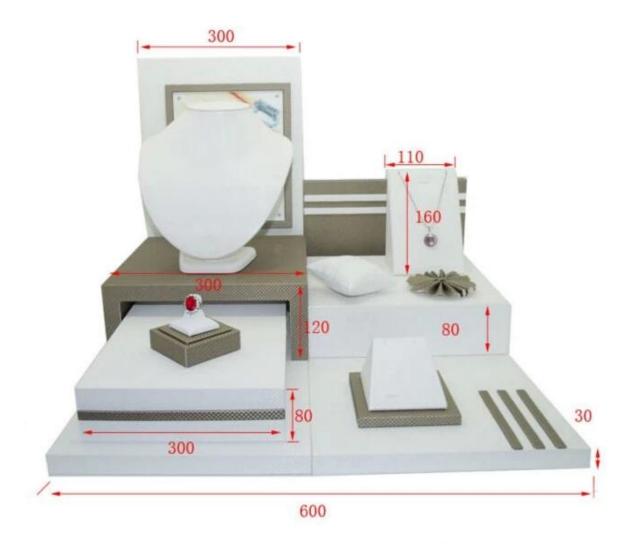

customize display sets soft leather protect jewelry to damage  $\underline{\text{jewelry display}}$  Jewelry Counter Top Grade Acrylic Jewelry Display Set

## Reference pictures