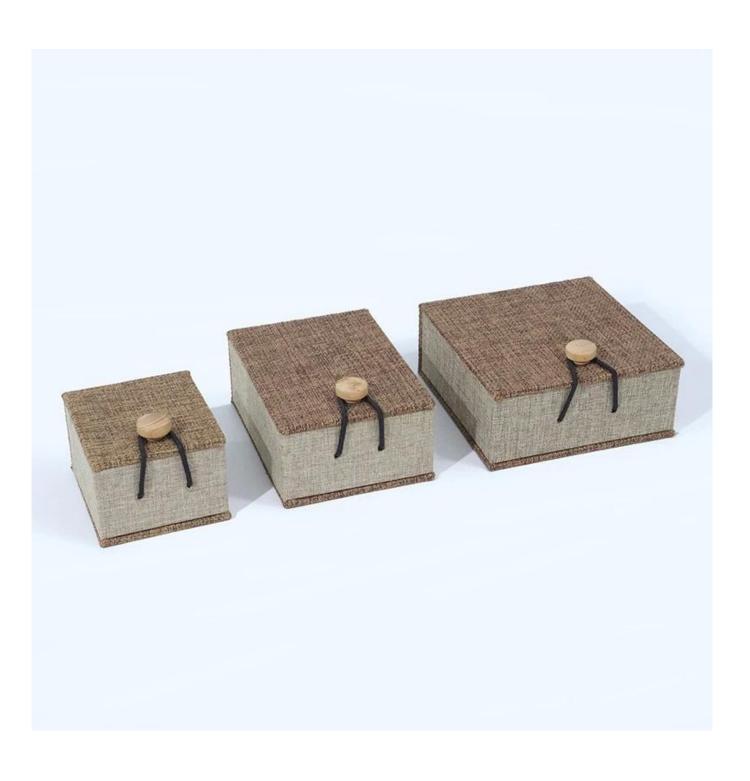

# classical plastic box natural linen jewelry packaging box ring gift box

### Product description:

| product name    | plastic jewelry box              |
|-----------------|----------------------------------|
| Material        | plastic + linen + velvet         |
| Dimension       | customize                        |
| Color           | Customized                       |
| MOQ             | 500pcs                           |
| Logo            | It can be printed as your design |
| Sample          | Available                        |
| OEM / ODM       | To offer                         |
| Place of origin | Guangdong, China (mainland)      |

### **Product details:**







## Other products that may interest you:







### **Environment**:



×

Our exhibition []

2019 Hongkong international jewellery show



## 2018 Hongkong international jewellery show



## 2017 Hongkong international jewellery show



Visiting customer:



## **Productive process:**

## **Production Process**



## Box production process



Packaging and delivery  $\ \square$ 





### **Shipment:**













### certificate:





**Cooperation partners:** 































### **FAQ**

### Q1. What is your product range?

- 1. Jewelry display --- Earrings / necklace / pendant / bracelet / bracelet / display stand
- 2. Trays for jewelry
- 3. Jewelry sets
- 4. jewelry box --- paper box / plastic box / wooden box / velvet box
- 5. Packaging --- Jewelry bags / Paper gi