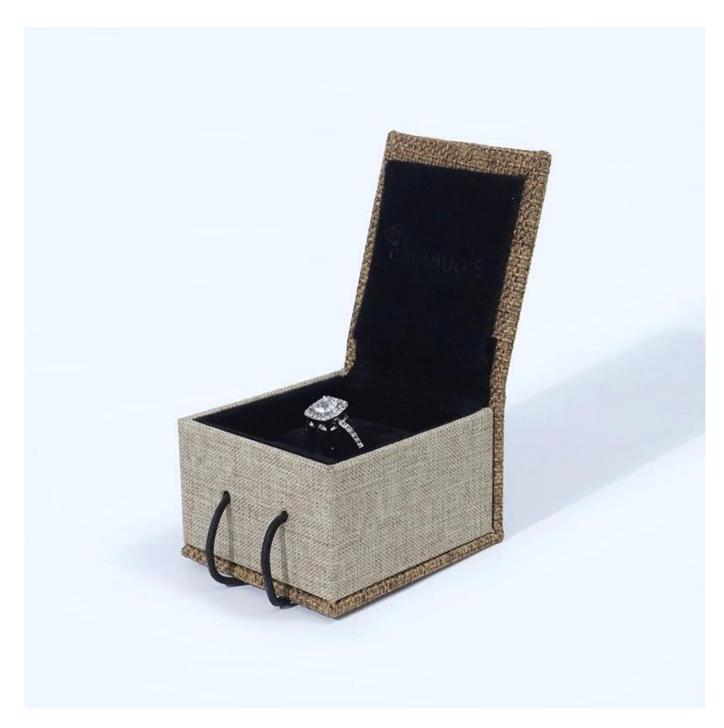

# classical plastic box natural linen jewelry packaging box ring gift box

### **Product details:**