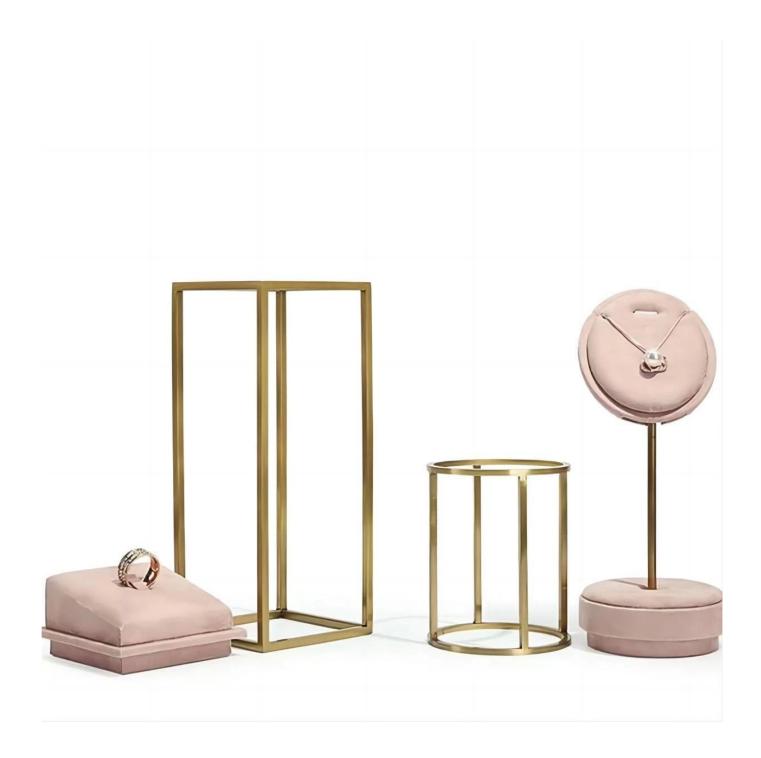

### **Product description**

### Customized pu leather jewelry packaging box with double door design

Product name metal jewelry display set

Material metal+mdf+suede

Color pink
Moq 10 sets
Logo without
Sample provided
Delivery Time 30-35days

Place of origin Guangdong, China (continent)

### Looking more photos of this box





Customized Service ( reach to our moq )

# logo crafts







#### **About Yadao**

Founded in 2003, <u>Shenzhen Yadao Packaging Design Co.,Ltd</u>. is an enterprise integrating design, production, sale and service as a whole. Our jewelry packaging and display are sold to countries all over the world, and enjoy a very good credit in the overseas market.

Our principle is "Quality in Priority, Customer Foremost". We are committed to our customers' self design/development and OEM/ODM, upon our 15 years goodwill and experiences to be ensured you the best quality, service and profit at all time.



### What could you get from Yadao?

- ☐ Competitive factory prices
- ☐ Free design service
- □ 20 years of experience in the production line
- ☐ Professional quality control
- ☐ All aspects of cus