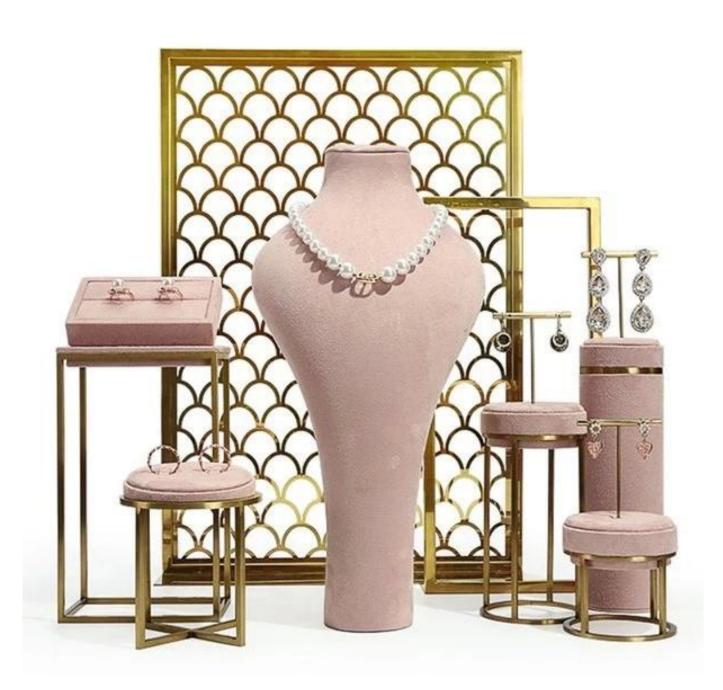

### Customized pu leather jewelry packaging box with double door design

Product name metal jewelry display set

Material metal+mdf+suede

Color pink
Moq 10 sets
Logo without
Sample provided
Delivery Time 30-35days

### Looking more photos of this box

Customized Service ( reach to our moq )