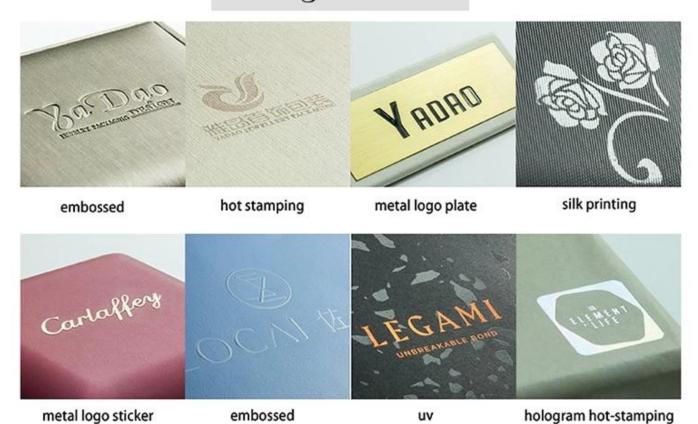

### **Product description**

### Customized pu leather jewelry packaging box with double door design

Product name metal jewelry display set

Material metal+mdf+suede

Color pink
Moq 10 sets
Logo without
Sample provided
Delivery Time 30-35days

Place of origin Guangdong, China (continent)

### Looking more photos of this box





Customized Service ( reach to our moq )

# logo crafts







#### **About Yadao**

Founded in 2003, <u>Shenzhen Yadao Packaging Design Co.,Ltd</u>. is an enterprise integrating design, production, sale and service as a whole. Our jewelry packaging and display are sold to countries all over the world, and enjoy a very good credit in the overseas market.

Our principle is "Quality in Priority, Customer Foremost". We are committed to our customers' self design/development and OEM/ODM, upon our 15 years goodwill and experiences to be ensured you the best quality, service and profit at all time.



### What could you get from Yadao?

- ☐ Competitive factory prices
- ☐ Free design service
- □ 20 years of experience in the production line
- ☐ Professional quality control
- ☐ All aspects of customized services
- ☐ Safe and reliable shipment service

#