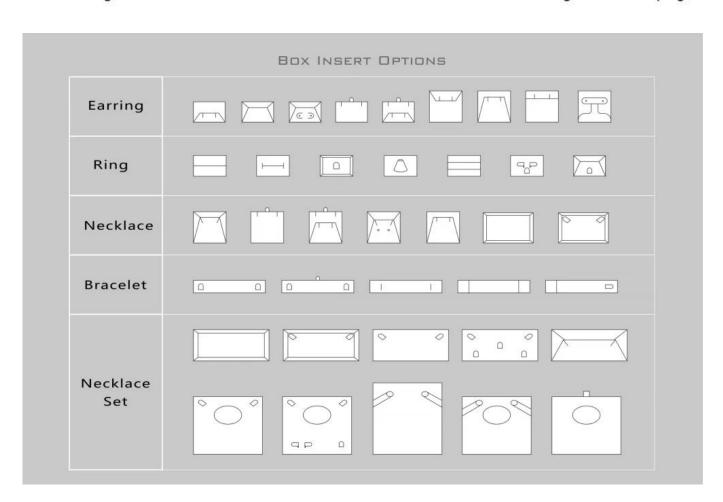

### **Product description**

### Customized pu leather jewelry packaging box with double door design

Product name metal jewelry display set

Material metal+mdf+suede

Color pink
Moq 10 sets
Logo without
Sample provided
Delivery Time 30-35days

Place of origin Guangdong, China (continent)

### Looking more photos of this box





Customized Service ( reach to our moq )

# logo crafts







#### **About Yadao**

Founded in 2003, <u>Shenzhen Yadao Packaging Design Co.,Ltd</u>. is an enterprise integrating design, production, sale and service as a whole. Our jewelry packaging and display are sold to countries all over the world, and enjoy a very good credit in the overseas market.

Our principle is "Quality in Priority, Customer Foremost". We are committed to our customers' self design/development and OEM/ODM, upon our 15 years goodwill and experiences to be ensured you the best quality, service and profit at all time.



### What could you get from Yadao?

- ☐ Competitive factory prices
- ☐ Free design service
- □ 20 years of experience in the production line
- ☐ Professional quality control
- ☐ All aspects of customized services
- ☐ Safe and reliable shipment service

##