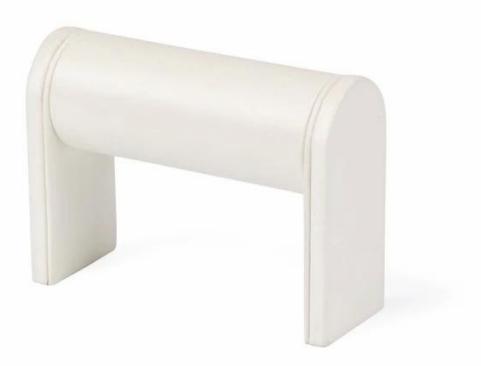

# Yadao high quality jewelry leather <u>bracelet display</u> Product Description:

Material:MDF inside cover with pu leather outside