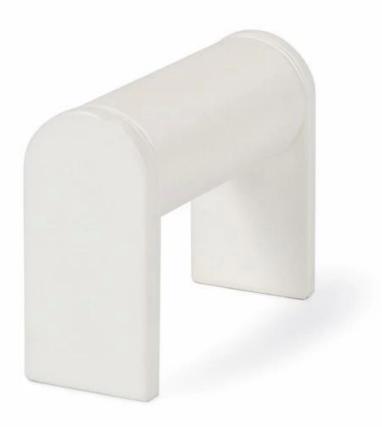

# Yadao high quality jewelry leather <u>bracelet display</u> Product Description:

Material:MDF inside cover with pu leather outside