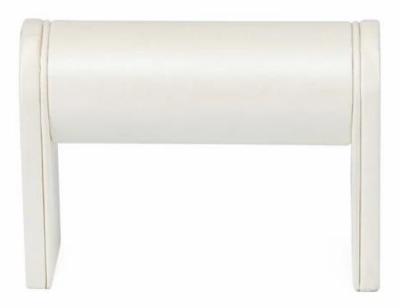

# Yadao high quality jewelry leather <u>bracelet display</u> Product Description:

Material:MDF inside cover with pu leather outside