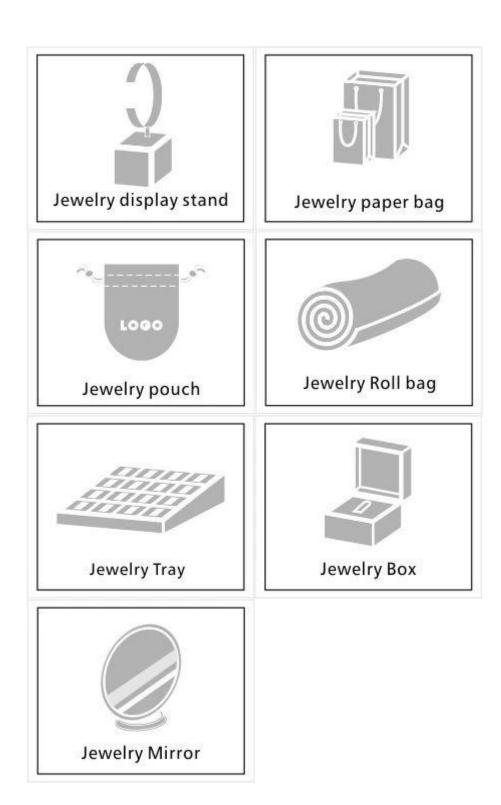

# Yadao high quality jewelry leather <u>bracelet display</u> Product Description:

Material:MDF inside cover with pu leather outside













## Other products you may interested in:







## 





## Our company:

### **Shenzhen Yadao Packaging Design Co.,ltd**

Founded in 2003, Shenzhen Yadao Packaging Design Co.,Ltd. is an enterprise integrating design, production, sale and service as a whole.

We are specialized in jewelry display and jewelry packaging for more than 15 years. For our products, Jewelry display including jewelry acrylic display, jewelry display set, jewelry tray, Jewelry case & roll, jewelry single stand and so on. Jewelry packaging like elvet pouch, shopping bag/Paper bag and jewelry box like wooden box, paper box, velvet box, leatherette box, ring box, bracelet box, bangle box, necklace box, pendant box, earring box and watch box.

With novel style, high quality and high-end at reasonable & competitive price, our products are popular in Europe, America