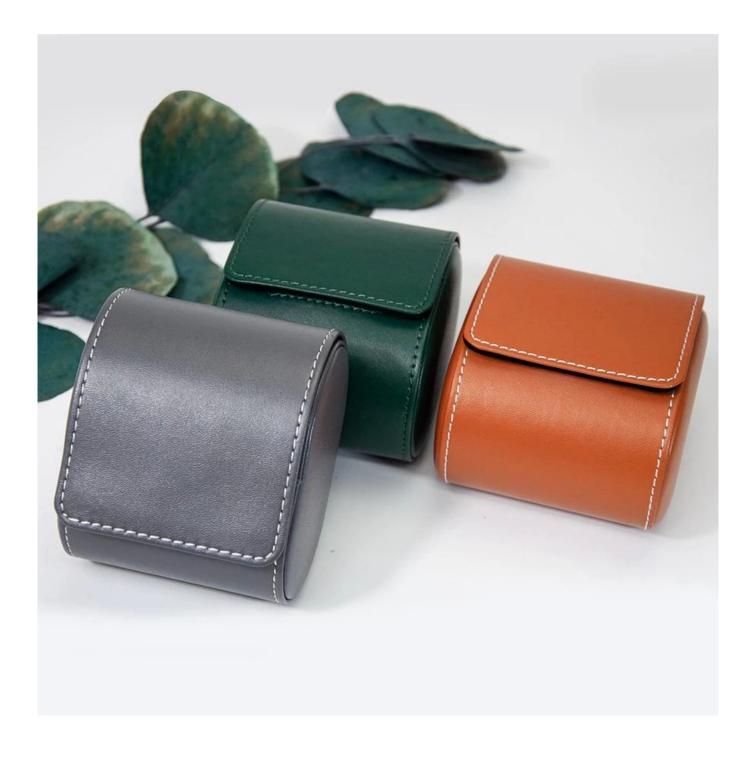

#### Customized pu leather jewelry packaging box with double door design

| Product name    | elegant gray color display set |
|-----------------|--------------------------------|
| Material        | mdf+microfiber                 |
| Color           | gray                           |
| Моq             | 10 sets                        |
| Logo            | without                        |
| Delivery Time   | 30-35days                      |
| Place of origin | Guangdong, China (continent)   |

## Looking more photos of this box

Customized Service ( reach to our moq )