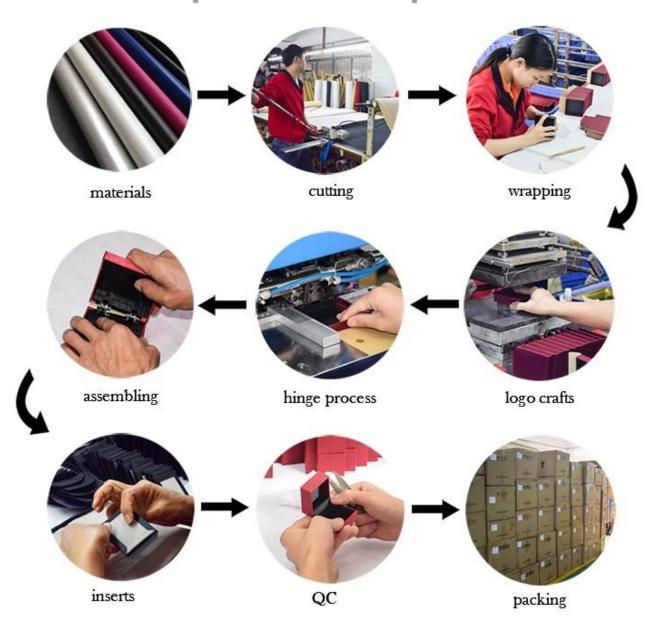

## **Production process:**

## **Production Process**

# Box production process

**Packaging & Delivery**□