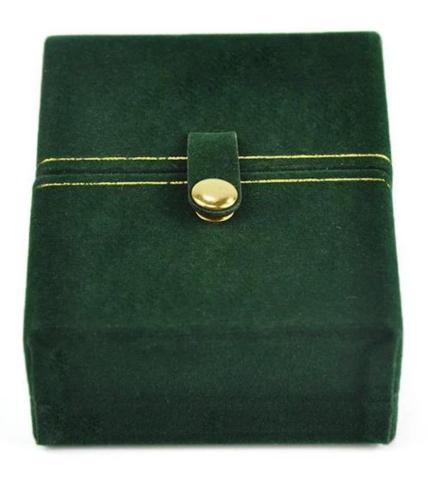

Yadao Manufacture Velvet Cover Double Door Plastic Jewelr y Ring Pendant Set Box