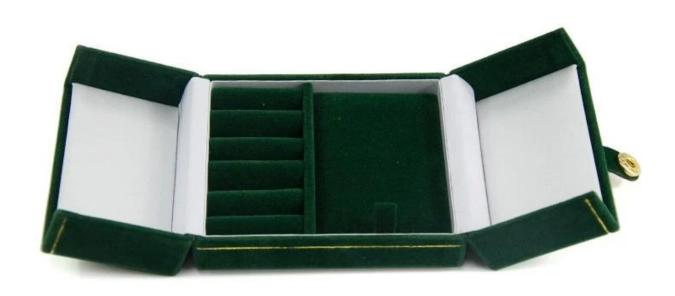

Yadao Manufacture Velvet Cover Double Door Plastic Jewelr y Ring Pendant Set Box