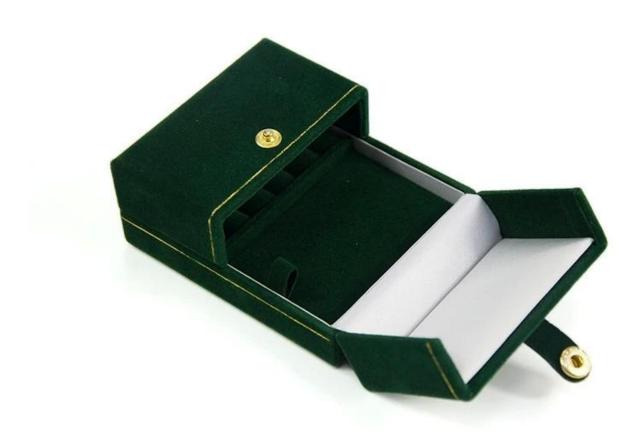

Yadao Manufacture Velvet Cover Double Door Plastic Jewelr y Ring Pendant Set Box