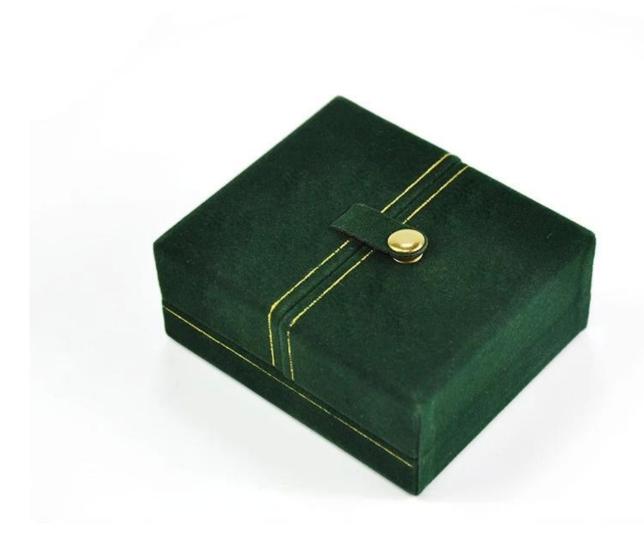

Yadao Manufacture Velvet Cover Double Door Plastic Jewelr y Ring Pendant Set Box