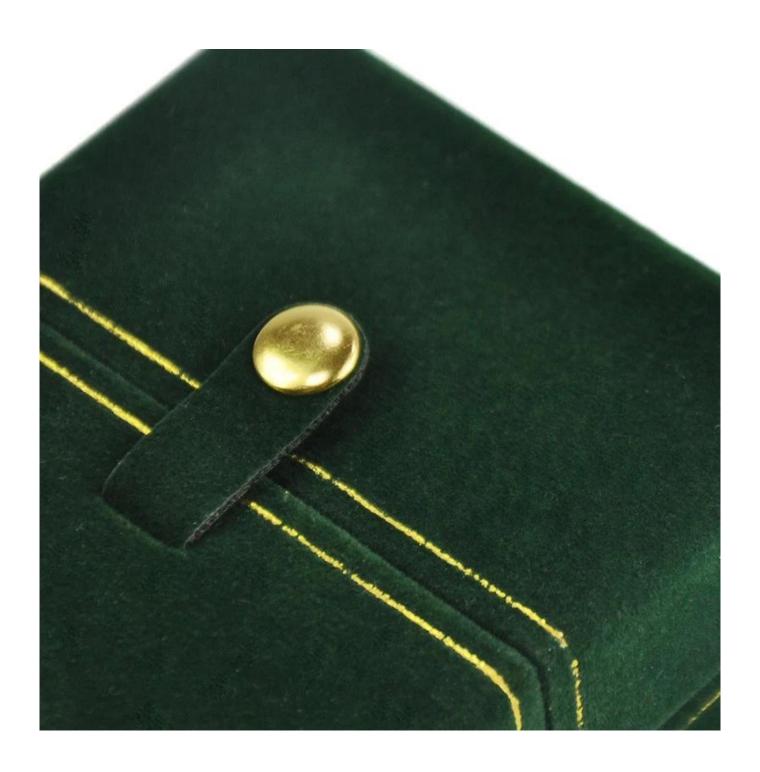

Yadao Manufacture Velvet Cover Double Door Plastic Jewelr y Ring Pendant Set Box