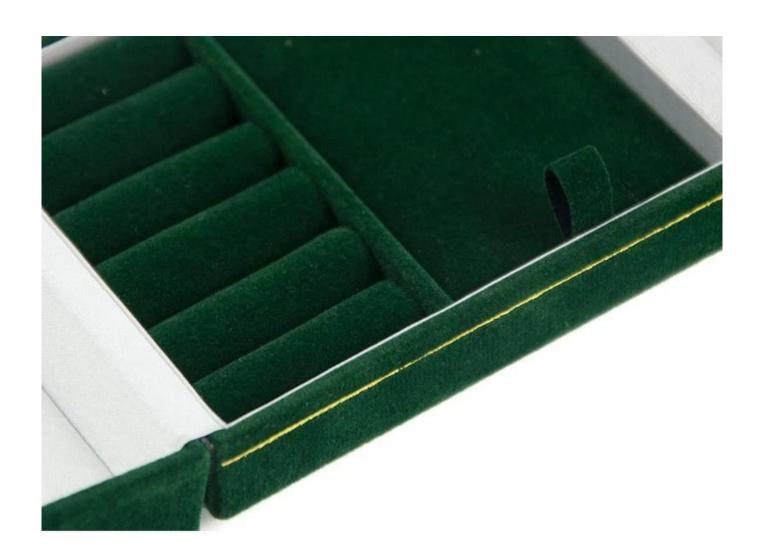

Yadao Manufacture Velvet Cover Double Door Plastic Jewelr y Ring Pendant Set Box