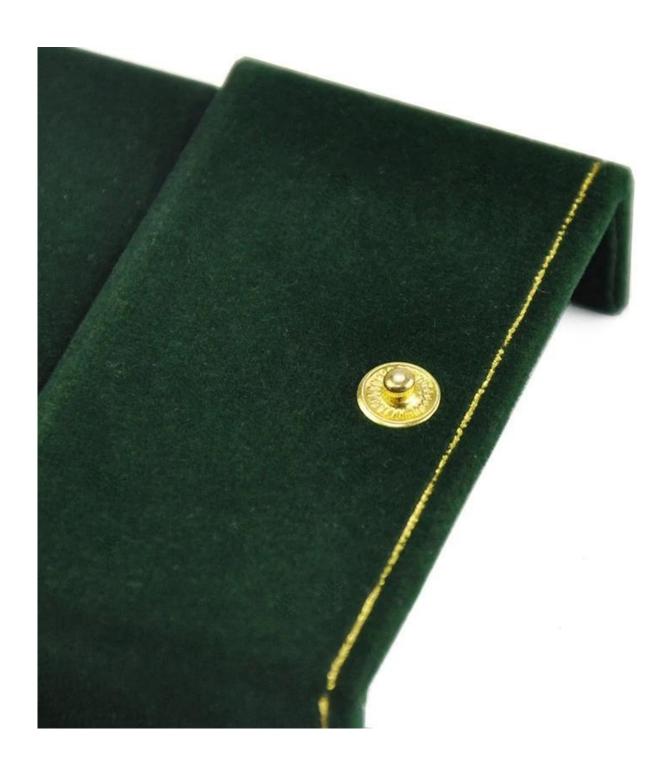

Yadao Manufacture Velvet Cover Double Door Plastic Jewelr y Ring Pendant Set Box