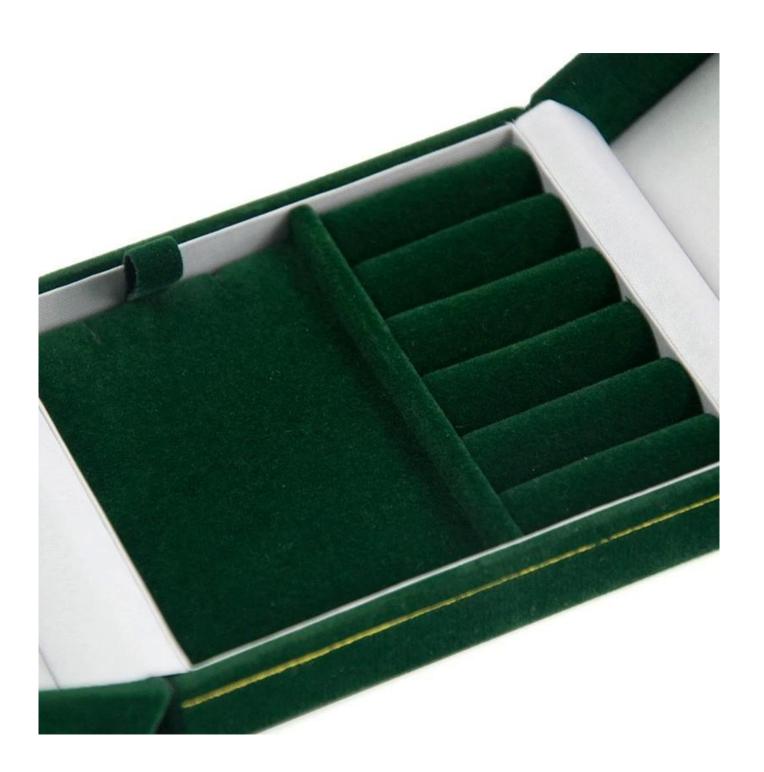

Yadao Manufacture Velvet Cover Double Door Plastic Jewelr y Ring Pendant Set Box