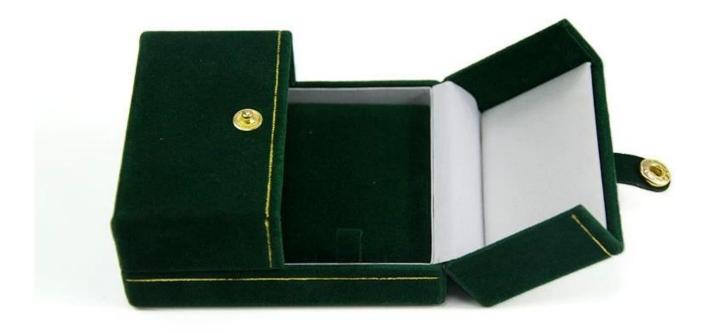

Yadao Manufacture Velvet Cover Double Door Plastic Jewelr y Ring Pendant Set Box