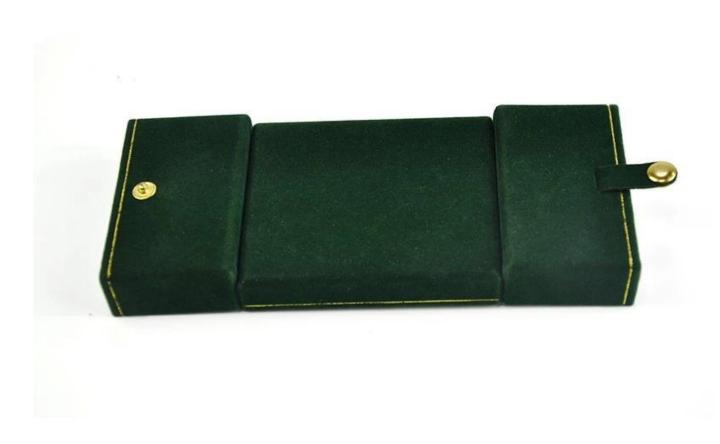

Yadao Manufacture Velvet Cover Double Door Plastic Jewelr y Ring Pendant Set Box