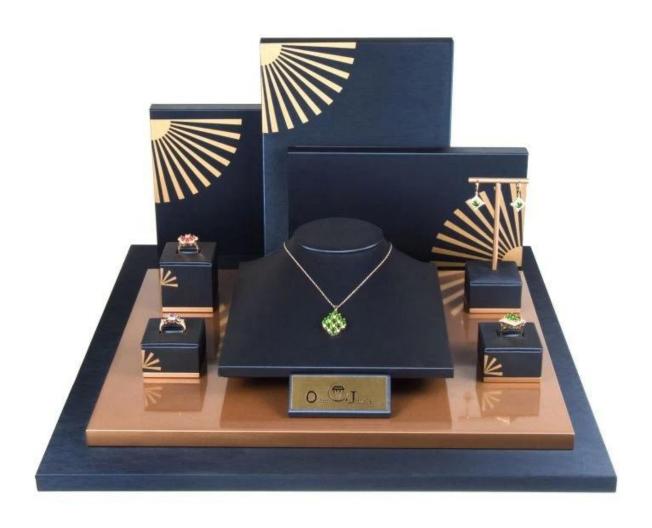

# YADAO 2022 New Year Store Jewelry Display Set Luxury MDF Custom set

## Product description:

| product name    | window jewelry display set       |
|-----------------|----------------------------------|
| Material        | mdf                              |
| Size            | Customized                       |
| Color           | Customized                       |
| MOQ             | 50sets                           |
| Logo            | It can be printed as your design |
| Sample          | Available                        |
| OEM / ODM       | Offer                            |
| Place of origin | Guangdong, China (mainland)      |

### **Product details:**





## Other products that may interest you:







### **Environment**:



×

Our exhibition []

2019 Hongkong international jewellery show



## 2018 Hongkong international jewellery show



## 2017 Hongkong international jewellery show



Visiting customer:



## **Productive process:**

## **Production Process**



## Box production process



Packaging and delivery []





### **Shipment:**













### certificate:





**Cooperation partners:** 































### **FAQ**

### Q1. What is your product range?

- 1. Jewelry display --- Earrings / necklace / pendant / bracelet / bracelet / display stand
- 2. Trays for jewelry
- 3. Jewelry set
- 4. jewelry box --- paper box / plastic box / wooden box / velvet box
- 5. Packaging --- Jewelry bags / Paper gift bags

###