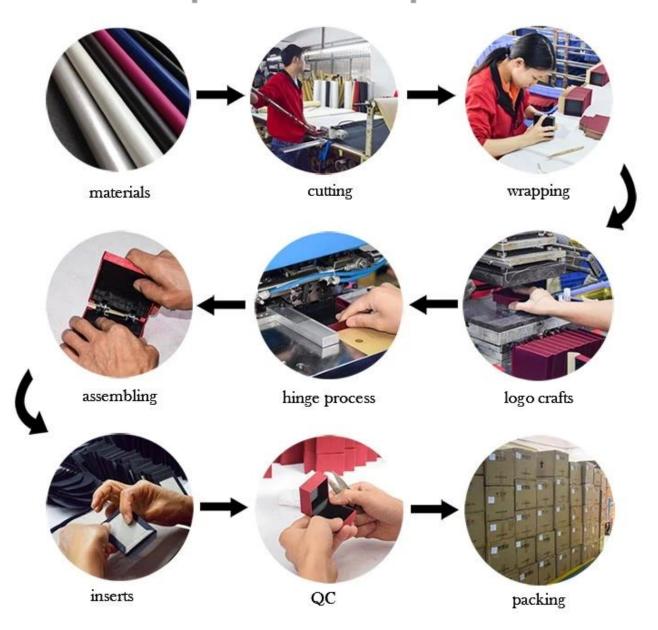

| mdf                              |
| Size            | Customized                       |
| Color           | Customized                       |
| MOQ             | 50sets                           |
| Logo            | It can be printed as your design |
| Sample          | Available                        |
| OEM / ODM       | Offer                            |
| Place of origin | Guangdong, China (mainland)      |

### **Product details:**





## Other products that may interest you:







### **Environment**:



×

Our exhibition []

2019 Hongkong international jewellery show



## 2018 Hongkong international jewellery show



## 2017 Hongkong international jewellery show



Visiting customer:



## **Productive process:**

## **Production Process**



## Box production process



Packaging and delivery []





### **Shipment:**













### certificate:





**Cooperation partners:** 































### **FAQ**

### Q1. What is your product range?

- 1. Jewelry display --- Earrings / necklace / pendant / bracelet / bracelet / display stand
- 2. Trays for jewelry
- 3. Jewelry set
- 4. jewelry box --- paper box / plastic box / wooden box / velvet box
- 5. Packaging --- Jewelry bags / Paper gift bags

#### Q2. Are you a direct manufacturer?

Yes. Since 2003 we have been specializing in jewelery and packaging displays for over 10 years.

#### Q3. Do you have items in stock to sell?

No. We customize. This means that all the details --- size, material, color, quantity, design, logo --- will be finished following your ideas.

#### Q4. Do you inspect