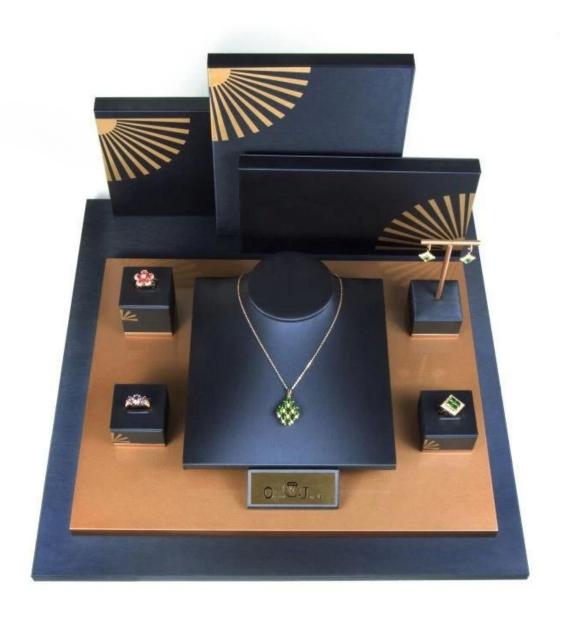

# YADAO 2022 New Year Store Jewelry Display Set Luxury MDF Custom set

## Product description:

| product name    | window jewelry display set       |
|-----------------|----------------------------------|
| Material        | mdf                              |
| Size            | Customized                       |
| Color           | Customized                       |
| MOQ             | 50sets                           |
| Logo            | It can be printed as your design |
| Sample          | Available                        |
| OEM / ODM       | Offer                            |
| Place of origin | Guangdong, China (mainland)      |

### **Product details:**





## Other products that may interest you:







### **Environment**:



×

Our exhibition []

2019 Hongkong international jewellery show



## 2018 Hongkong international jewellery show



## 2017 Hongkong international jewellery show



Visiting customer:



## **Productive process:**

## **Production Process**



## Box production process



Packaging and delivery []





### **Shipment:**













### certificate:





**Cooperation partners:** 































### **FAQ**

### Q1. What is your product range?

- 1. Jewelry display --- Earrings / necklace / pendant / bracelet / bracelet / display stand
- 2. Trays for jewelry
- 3. Jewelry set
- 4. jewelry box --- paper box / plastic box / wooden box / velvet box
- 5. Packaging --- Jewelry bags / Paper gift bags

####