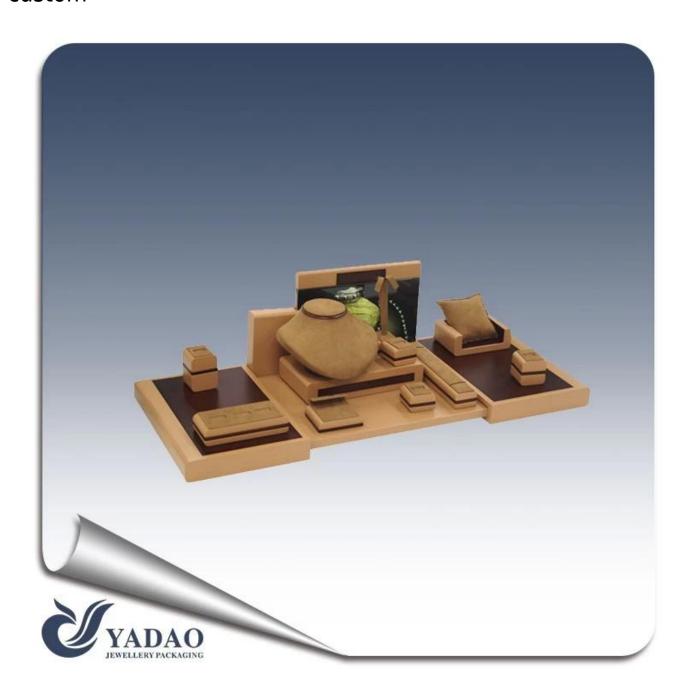

Wood paint handmade jewelry display set for necklace, rings, earrings, bracelet, watch, pendant, bangle accept custom

Other products you may interested in: