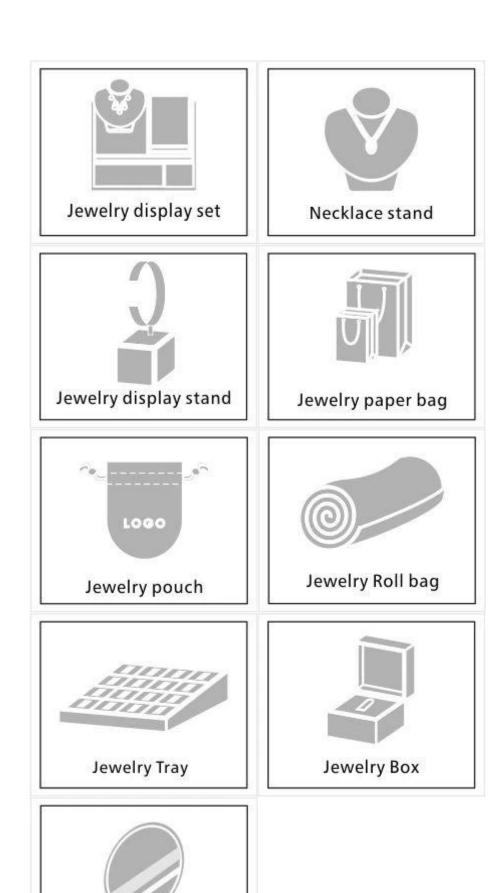

## Q1. What's your product range?

- 1. Jewelry Display Stand---Earring/Necklace/Pendant/Bracelet/Bangle/Ring display holder
- 2. Jewelry Trays
- 3. Jewelry Display Sets
- 4. Jewelry Boxes---Paper Box/Plastic Box/Wooden Box/Velvet Box
- 5. Packaging---Jewelry Pouches/ Paper Gift Bags