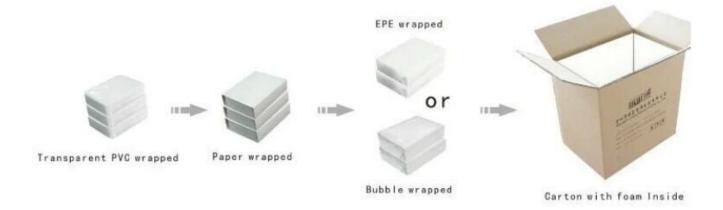

Wood paint handmade jewelry display set for necklace, rings, earrings, bracelet, watch, pendant, bangle accept custom



Other products you may interested in:



# Environment [ ]

Jewelry Mirror

# **Production process:**

# **Production Process**



**Packaging & Delivery**□



# **Shipping**













## **Certificates:**





**Cooperation partner:** 































### **FAQ**

## Q1. What's your product range?

- 1. Jewelry Display Stand---Earring/Necklace/Pendant/Bracelet/Bangle/Ring display holder
- 2. Jewelry Trays
- 3. Jewelry Display Sets
- 4. Jewelry Boxes---Paper Box/Plastic Box/Wooden Box/Velvet Box
- 5. Packaging---Jewelry Pouches/ Paper Gift Bags

#### Q2. Are you a direct manufacturer?

Yes. We have been specialized in jewelry displays and packaging for over 10 years since 2003.

#### Q3. Do you have stock items to sell?

No. We do customize. That means all details---size, material, color, quantity, design, logo--- will be finished follow your ideas.

#### Q4. Do you inspect the finished products?

Yes. Each step of production