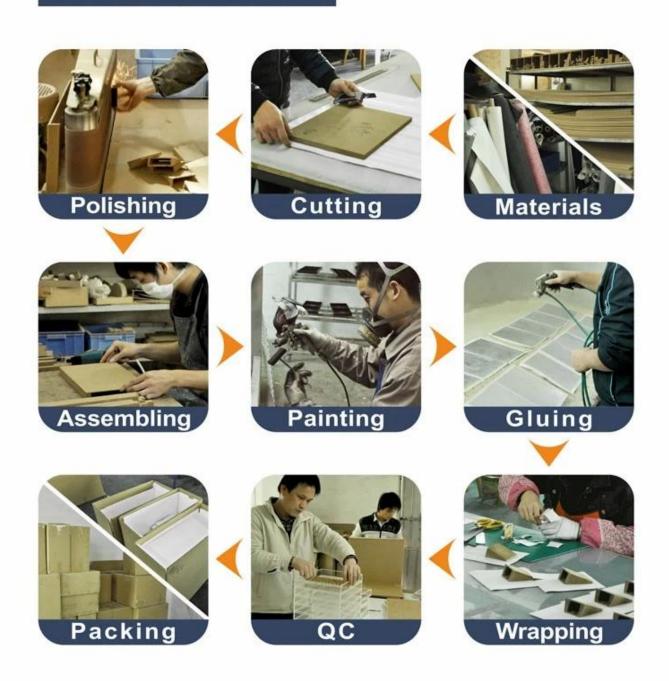

Wood paint handmade jewelry display set for necklace, rings, earrings, bracelet, watch, pendant, bangle accept custom



Other products you may interested in:



# Environment [ ]

Jewelry Mirror

# **Production process:**

# **Production Process**



**Packaging & Delivery**□



# **Shipping**













## **Certificates:**





**Cooperation partner:** 































### **FAQ**

## Q1. What's your product range?

- 1. Jewelry Display Stand---Earring/Necklace/Pendant/Bracelet/Bangle/Ring display holder
- 2. Jewelry Trays
- 3. Jewelry Display Sets
- 4. Jewelry Boxes---Paper Box/Plastic Box/Wooden Box/Velvet Box
- 5. Packaging---Jewelry Pouches/ Paper Gift Bags

#### Q2. Are you a direct manufacturer?

Yes. We have been specialized in jewelry displays and packaging for over 10 years since 2003.

#### Q3. Do you have stock items to sell?

No. We do customize. That means all details---size, material, color, quantity, design, logo--- will be finished follow your ideas.

#### Q4. Do you inspect the finished products?