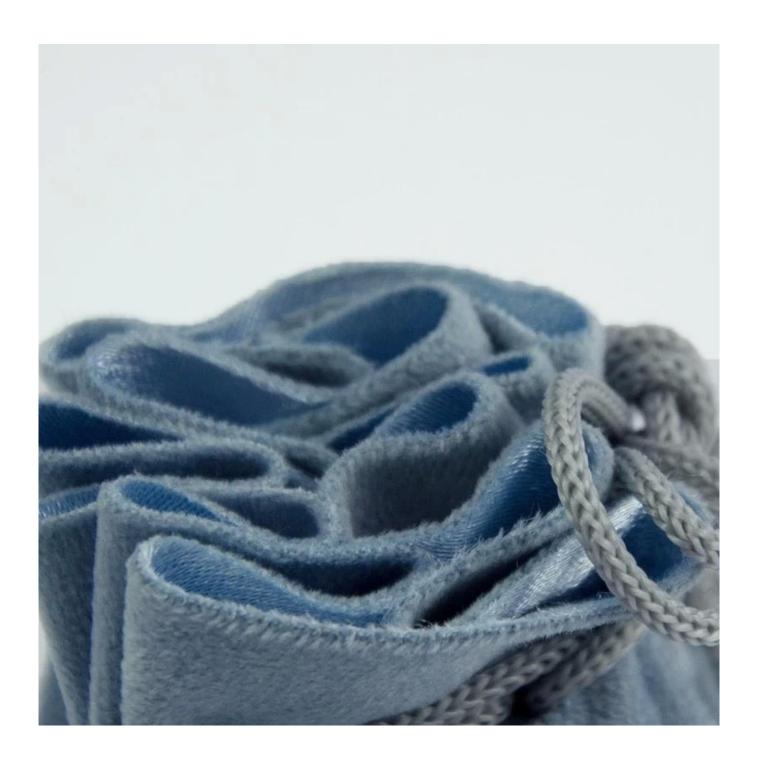

# Wholesale Velvet Suede Jewelry Pouch Small Package Bag Customized with Drawstring

## Product discription:

| product name    | Velvet jewelry pouch with drawstring |
|-----------------|--------------------------------------|
| Material        | Velvet                               |
| Size            | Customized                           |
| Color           | Customized                           |
| MOQ             | 1000 pcs                             |
| Logo            | It can be printed as your design     |
| Sample          | Available                            |
| OEM / ODM       | Offer                                |
| Place of origin | Guangdong, China (mainland)          |

### **Product details:**









## Other products that may interest you:







### **Environment**:



×

Our exhibition []

2019 Hongkong international jewellery show



## 2018 Hongkong international jewellery show



## 2017 Hongkong international jewellery show



Visiting customer:



## **Productive process:**

## **Production Process**



## Box production process



Packaging and delivery []





### **Shipment:**













### certificate:





**Cooperation partners:** 































### **FAQ**

### Q1. What is your product range?

- 1. Jewelry display --- Earrings / necklace / pendant / bracelet / bracelet / display stand
- 2. Trays for jewelry
- 3. Jewelry set
- 4. jewelry box --- paper box / plastic box / wooden box / velvet box
- 5. Packaging --- Jewelry bags / Paper gift bags

###