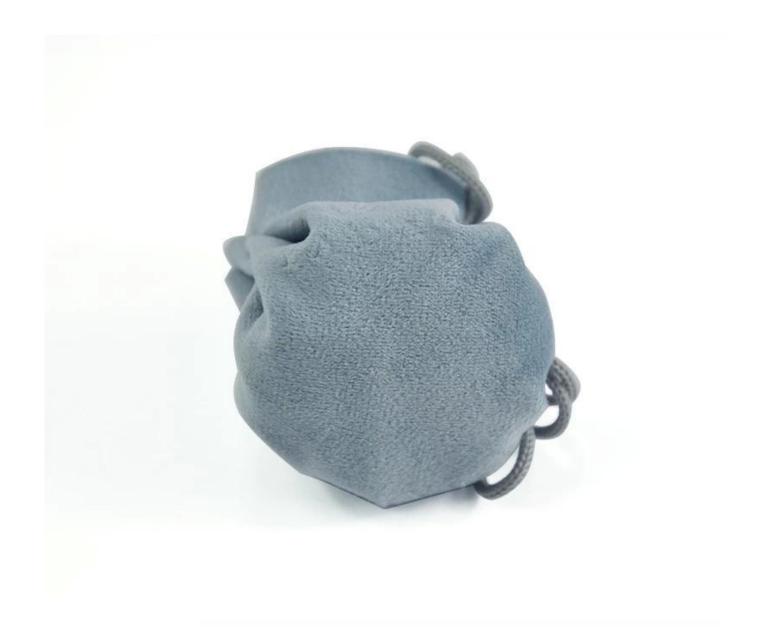

# Wholesale Velvet Suede Jewelry Pouch Small Package Bag Customized with Drawstring

## Product discription:

| product name    | Velvet jewelry pouch with drawstring |
|-----------------|--------------------------------------|
| Material        | Velvet                               |
| Size            | Customized                           |
| Color           | Customized                           |
| MOQ             | 1000 pcs                             |
| Logo            | It can be printed as your design     |
| Sample          | Available                            |
| OEM / ODM       | Offer                                |
| Place of origin | Guangdong, China (mainland)          |

### **Product details:**









## Other products that may interest you:







### **Environment**:



×

Our exhibition []

2019 Hongkong international jewellery show



## 2018 Hongkong international jewellery show



## 2017 Hongkong international jewellery show



Visiting customer:



## **Productive process:**

## **Production Process**



## Box production process



Packaging and delivery []





### **Shipment:**













### certificate:





**Cooperation partners:** 































### **FAQ**

### Q1. What is your product range?

- 1. Jewelry display --- Earrings / necklace / pendant / bracelet / bracelet / display stand
- 2. Trays for jewelry
- 3. Jewelry set
- 4. jewelry box --- paper box / plastic box / wooden box / velvet box
- 5. Packaging --- Jewelry bags / Paper gift bags

####