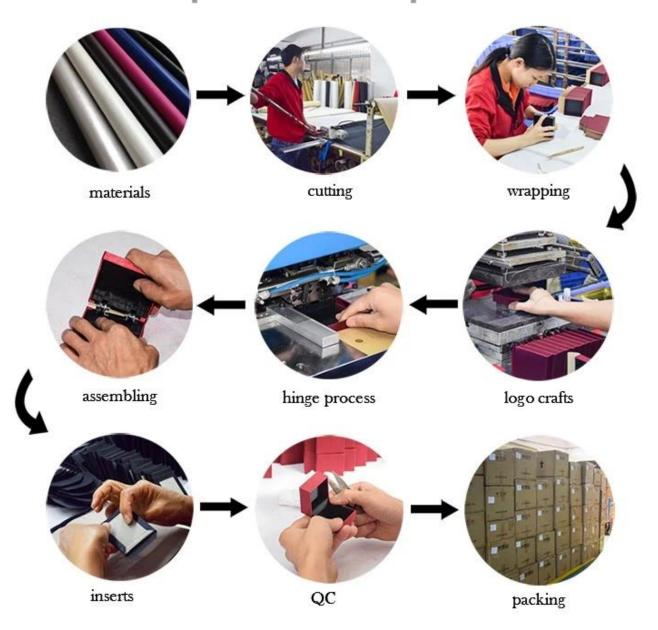

|
| Size            | Customized                           |
| Color           | Customized                           |
| MOQ             | 1000 pcs                             |
| Logo            | It can be printed as your design     |
| Sample          | Available                            |
| OEM / ODM       | Offer                                |
| Place of origin | Guangdong, China (mainland)          |

### **Product details:**









## Other products that may interest you:







### **Environment**:



×

Our exhibition []

2019 Hongkong international jewellery show



## 2018 Hongkong international jewellery show



## 2017 Hongkong international jewellery show



Visiting customer:



## **Productive process:**

## **Production Process**



## Box production process



Packaging and delivery []





### **Shipment:**













### certificate:





**Cooperation partners:** 































### **FAQ**

### Q1. What is your product range?

- 1. Jewelry display --- Earrings / necklace / pendant / bracelet / bracelet / display stand
- 2. Trays for jewelry
- 3. Jewelry set
- 4. jewelry box --- paper box / plastic box / wooden box / velvet box
- 5. Packaging --- Jewelry bags / Paper gift bags

#### Q2. Are you a direct manufacturer?

Yes. Since 2003 we have been specializing in jewelery and packaging displays for over 10 years.

#### Q3. Do you have items in stock to sell?

No. We customize. This means that all the details --- size, material, color, quantity, design, logo --- will be finished following your ideas.

#### Q4. Do you inspect