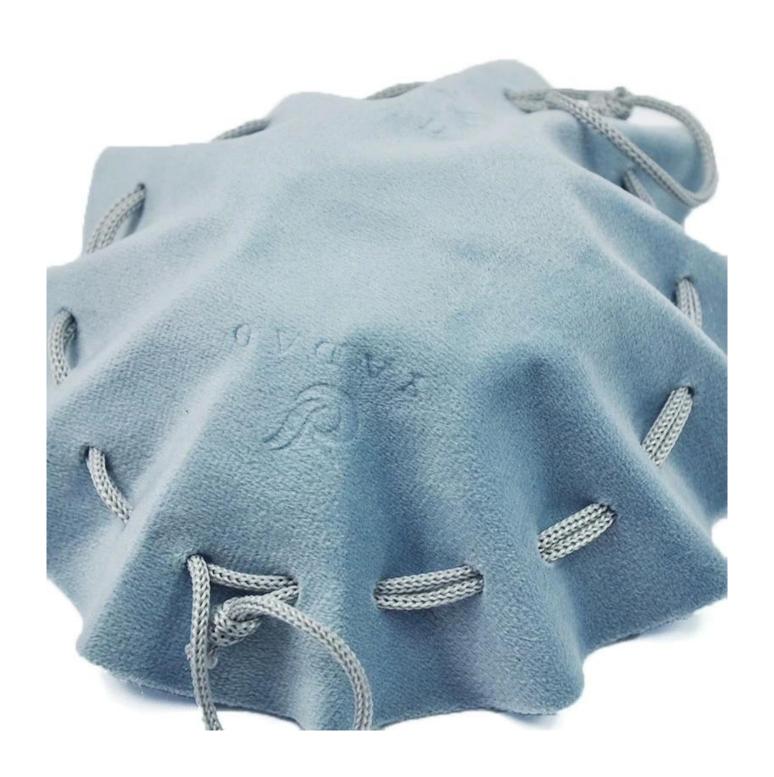

# Wholesale Velvet Suede Jewelry Pouch Small Package Bag Customized with Drawstring

## Product discription:

| product name    | Velvet jewelry pouch with drawstring |
|-----------------|--------------------------------------|
| Material        | Velvet                               |
| Size            | Customized                           |
| Color           | Customized                           |
| MOQ             | 1000 pcs                             |
| Logo            | It can be printed as your design     |
| Sample          | Available                            |
| OEM / ODM       | Offer                                |
| Place of origin | Guangdong, China (mainland)          |

### **Product details:**









## Other products that may interest you:







### **Environment**:



×

Our exhibition []

2019 Hongkong international jewellery show



## 2018 Hongkong international jewellery show



## 2017 Hongkong international jewellery show



Visiting customer:



## **Productive process:**

## **Production Process**



## Box production process



Packaging and delivery []





### **Shipment:**













### certificate:





**Cooperation partners:** 































### **FAQ**

### Q1. What is your product range?

- 1. Jewelry display --- Earrings / necklace / pendant / bracelet / bracelet / display stand
- 2. Trays for jewelry
- 3. Jewelry set
- 4. jewelry box --- paper box / plastic box / wooden box / velvet box
- 5. Packaging --- Jewelry bags / Paper gift bags

#