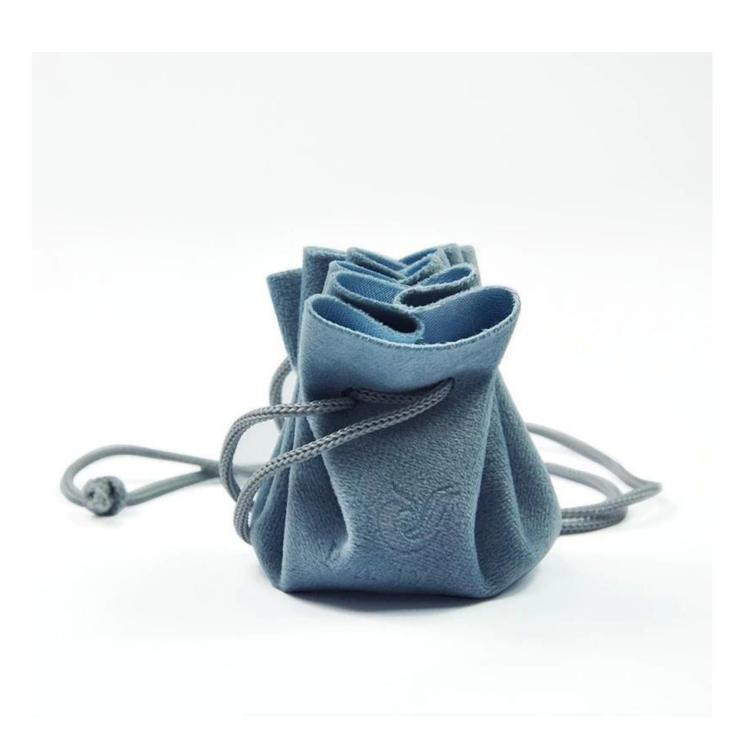

# Wholesale Velvet Suede Jewelry Pouch Small Package Bag Customized with Drawstring

## Product discription:

| product name    | Velvet jewelry pouch with drawstring |
|-----------------|--------------------------------------|
| Material        | Velvet                               |
| Size            | Customized                           |
| Color           | Customized                           |
| MOQ             | 1000 pcs                             |
| Logo            | It can be printed as your design     |
| Sample          | Available                            |
| OEM / ODM       | Offer                                |
| Place of origin | Guangdong, China (mainland)          |

### **Product details:**









## Other products that may interest you:







### **Environment**:



×

Our exhibition []

2019 Hongkong international jewellery show



## 2018 Hongkong international jewellery show



## 2017 Hongkong international jewellery show



Visiting customer:



## **Productive process:**

## **Production Process**



## Box production process



Packaging and delivery []





### **Shipment:**













### certificate:





**Cooperation partners:** 































### **FAQ**

### Q1. What is your product range?

- 1. Jewelry display --- Earrings / necklace / pendant / bracelet / bracelet / display stand
- 2. Trays for jewelry
- 3. Jewelry set
- 4. jewelry box --- paper box / plastic box / wooden box / velvet box
- 5. Packaging --- Jewelry bags / Paper gift bags