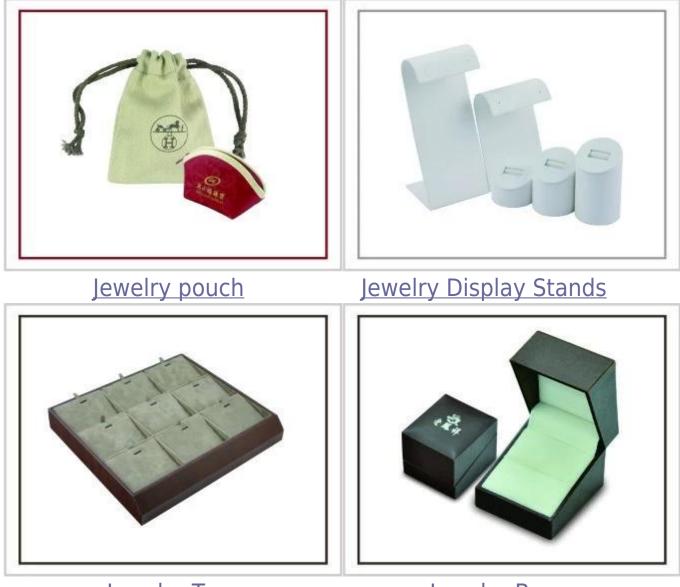

## Other products you may interested in:

Jewelry Trays

Jewelry Boxes

### Q1. What's your product range?

1. Jewelry Display Stand---Earring/Necklace/Pendant/Bracelet/Bangle/Ring display holder

2. Jewelry Trays

**3.Jewelry Display Sets** 

4. Jewelry Boxes---Paper Box/Plastic Box/Wooden Box/Velvet Box

5.Packaging---Jewelry Pouches/ Paper Gift Bags