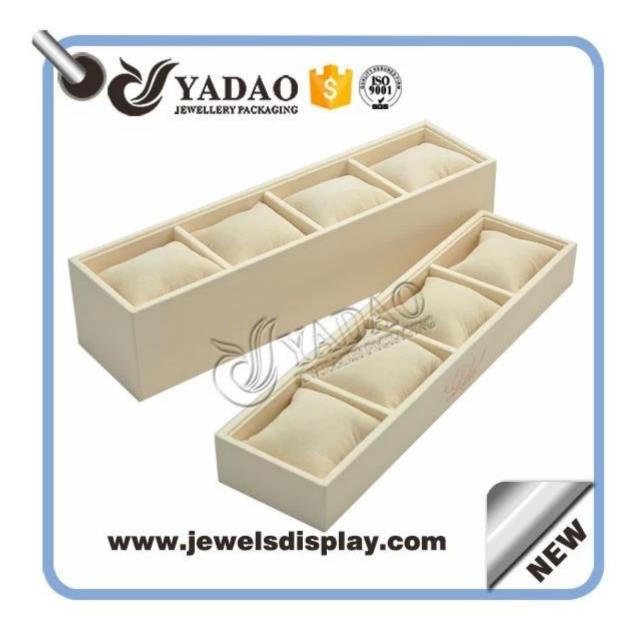

Wholesale custom cream color PU leather jewelry and watch display trays with velvet pillow and custom gold hot stamping logo

Pictures of Wholesale custom cream color PU leather jewelry and watch display trays with velvet pillow and custom gold hot stamping logo