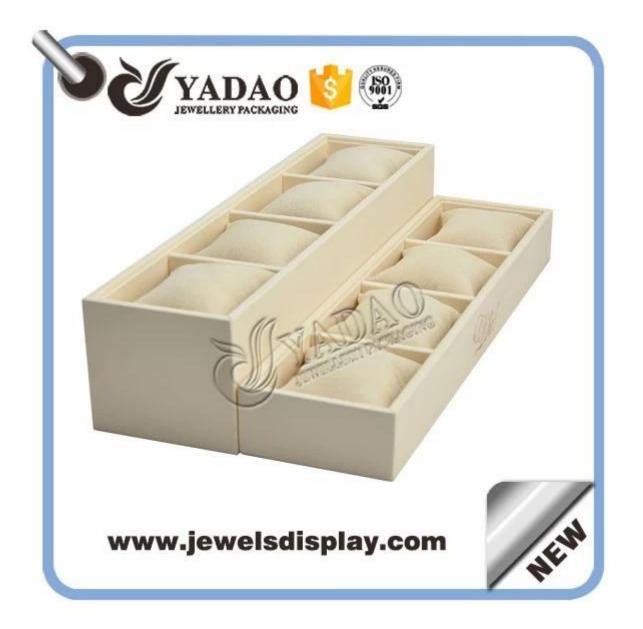

Wholesale custom cream color PU leather jewelry and watch display trays with velvet pillow and custom gold hot stamping logo

Pictures of Wholesale custom cream color PU leather jewelry and watch display trays with velvet pillow and custom gold hot stamping logo