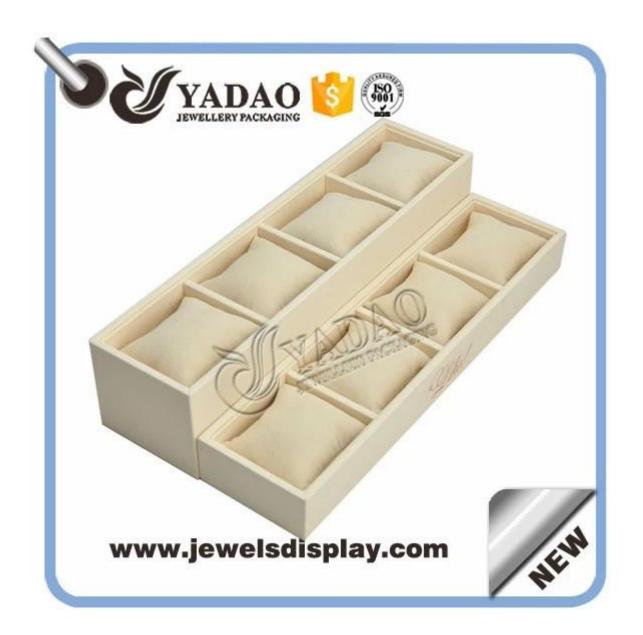

Wholesale custom cream color PU leather jewelry and watch display trays with velvet pillow and custom gold hot stamping logo

Pictures of Wholesale custom cream color PU leather jewelry and watch display trays with velvet pillow and custom gold hot stamping logo