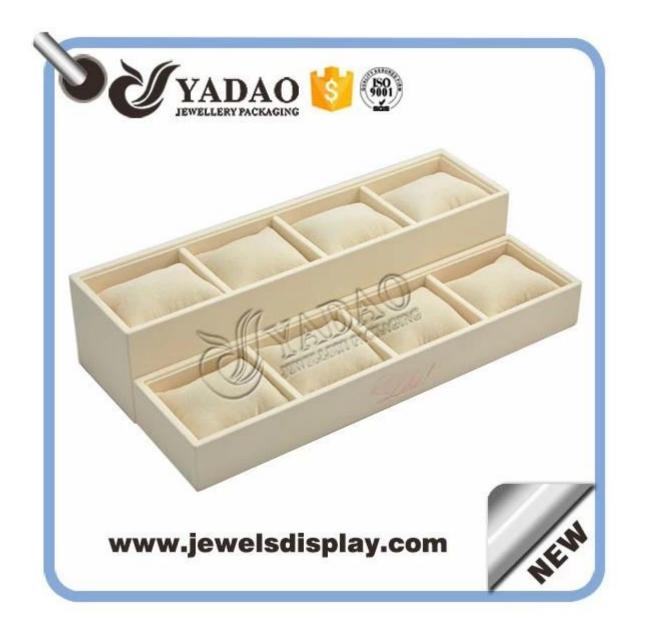

Wholesale custom cream color PU leather jewelry and watch display trays with velvet pillow and custom gold hot stamping logo

Pictures of Wholesale custom cream color PU leather jewelry and watch display trays with velvet pillow and custom gold hot stamping logo