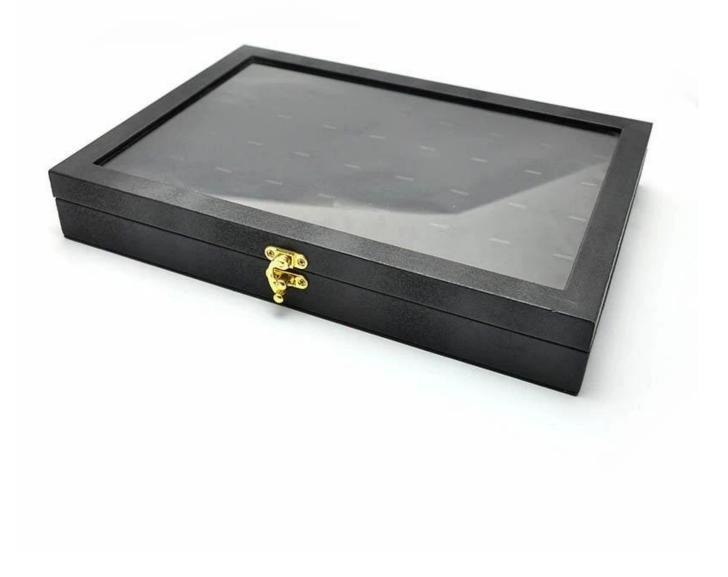

Wholesale OEM designed high quality jewelry display <u>tray</u> PU Leather Jewelry Display Tray, Jewelry Display Trays In Wood

**Reference Picture** 

#### Q1. What's your product range?

1. Jewelry Display Stand---Earring/Necklace/Pendant/Bracelet/Bangle/Ring display holder

2. Jewelry Trays

3. Jewelry Display Sets

4. Jewelry Boxes---Paper Box/Plastic Box/Wooden Box/Velvet Box