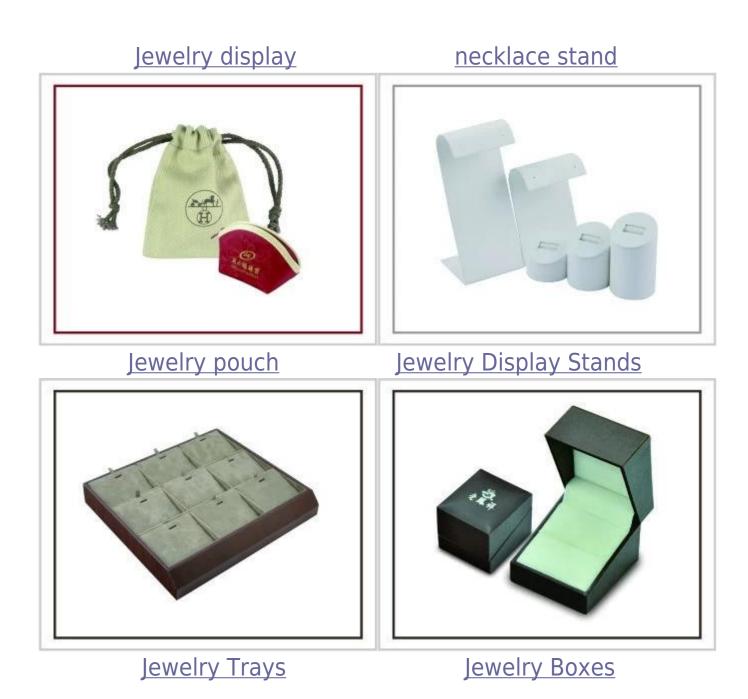

Wholesale OEM designed high quality jewelry display <u>tray</u> PU Leather Jewelry Display Tray, Jewelry Display Trays In Wood

**Reference Picture** 

#### Q1. What's your product range?

1. Jewelry Display Stand---Earring/Necklace/Pendant/Bracelet/Bangle/Ring display holder

2. Jewelry Trays

3. Jewelry Display Sets

4. Jewelry Boxes---Paper Box/Plastic Box/Wooden Box/Velvet Box

5.Packaging---Jewelry Pouches/ Paper Gift Bags