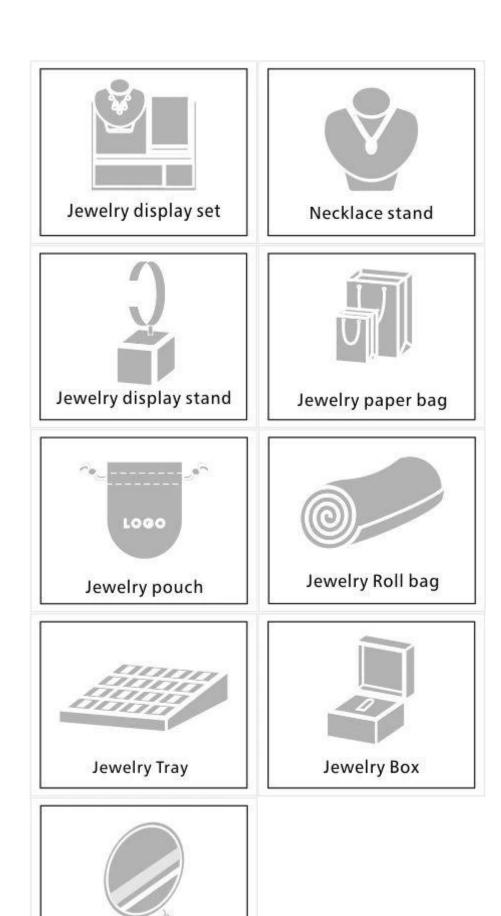

## Reference picture

Other products you may interested in:

#### Q1. What's your product range?

- 1.Jewelry Display Stand---Earring/Necklace/Pendant/Bracelet/Bangle/Ring display holder
- 2. Jewelry Trays
- 3. Jewelry Display Sets
- 4. Jewelry Boxes---Paper Box/Plastic Box/Wooden Box/Velvet Box
- 5. Packaging---Jewelry Pouches/ Paper Gift Bags