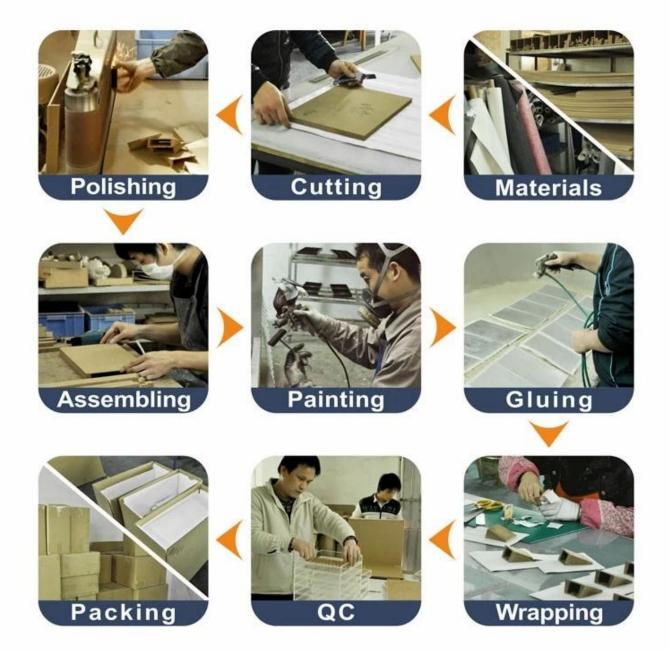

<u>Watch Display</u> Stand/Wholesale Vertical Orange Painting MDF Jewelry Display Sets High light finish smart watch display showcase for jewelry shops

**Reference** Picture







### Other products you may interested in:





# **Environment**

×

×

# **Production process:**

# **Production Process**



**Packaging & Delivery** 



Bubble wrapped

Carton with foam Inside

# **Shipping**



### **Certificates:**





**Cooperation partner:** 































### FAQ

#### Q1. What's your product range?

Jewelry Display Stand---Earring/Necklace/Pendant/Bracelet/Bangle/Ring display holder
Jewelry Trays
Jewelry Display Sets
Jewelry Boxes---Paper Box/Plastic Box/Wooden Box/Velvet Box
Packaging---Jewelry Pouches/ Paper Gift Bags

### Q2. Are you a direct manufacturer?

Yes. We have been specialized in jewelry displays and packaging for over 10 years since 2003.

#### Q3. Do you have stock items to sell?

No. We do customize. That means all details---size, material, color, quantity, design, logo--- will be finished follow your ideas.

#### Q4. Do you inspect the finished product