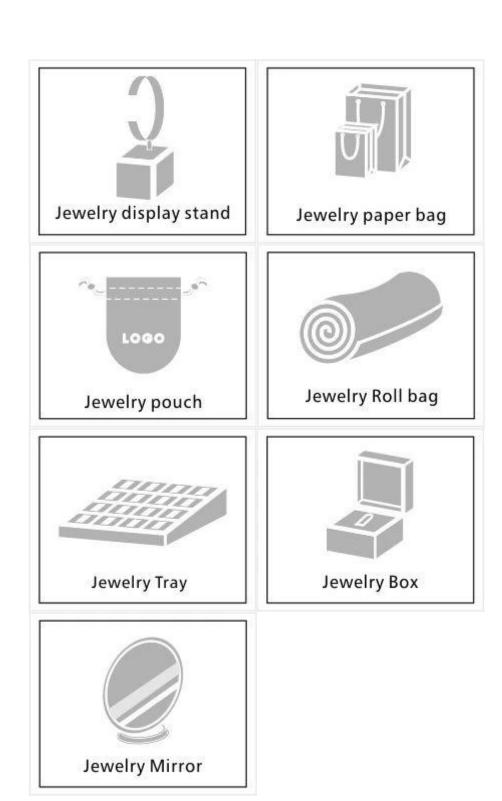

## Other products you may interested in:

#### Q1. What's your product range?

- 1. Jewelry Display Stand---Earring/Necklace/Pendant/Bracelet/Bangle/Ring display holder
- 2. Jewelry Trays
- 3. Jewelry Display Sets
- 4. Jewelry Boxes---Paper Box/Plastic Box/Wooden Box/Velvet Box
- 5.Packaging---Jewelry Pouches/ Paper Gift Bags