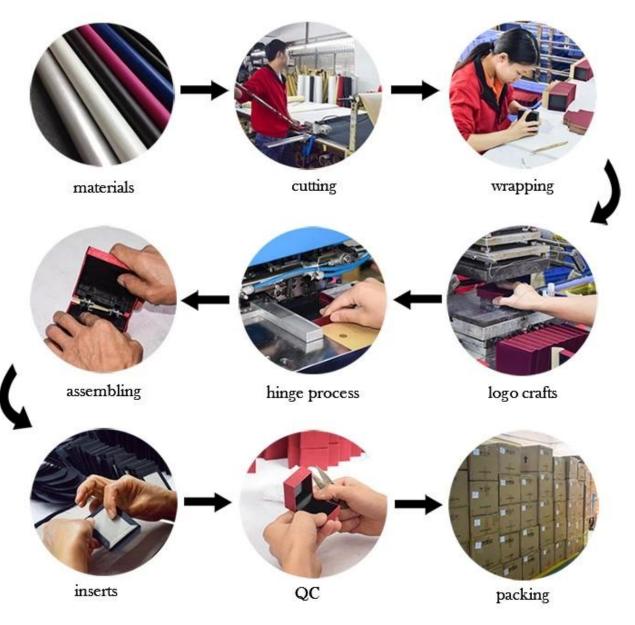

rial        | paper                            |
| Size            | Customized                       |
| Color           | Customized                       |
| MOQ             | 1000 pcs                         |
| Logo            | It can be printed as your design |
| Sample          | Available                        |
| OEM / ODM       | Offer                            |
| Place of origin | Guangdong, China (mainland)      |

Product details:















### Other products that may interest you:





Environment:



×

Our exhibition []

## 2019 Hongkong international jewellery show



# 2018 Hongkong international jewellery show



# 2017 Hongkong international jewellery show



Visiting customer:



Productive process:

### **Production Process**



# **Box production process**



### Packaging and delivery []





Bubble wrapped



Carton with foam Inside

### Shipment:











#### certificate:





**Cooperation partners:** 































### FAQ

#### Q1. What is your product range?

- 1. Jewelry display --- Earrings / necklace / pendant / bracelet / bracelet / display stand
- 2. Trays for jewelry
- 3. Jewelry set
- 4. jewelry box --- paper box / plastic box / wooden box / velvet box
- 5.Packaging --- Jewelry bags / Paper gift bags

#### Q2. Are you a direct manufacturer?

Yes. Since 2003 we have been specializing in jewelery and packaging displays for over 10 years.

#### Q3. Do you have items in stock to sell?

No. We customize. This means that all the details --- size, material, color, quantity, design, logo --- will be finished followin