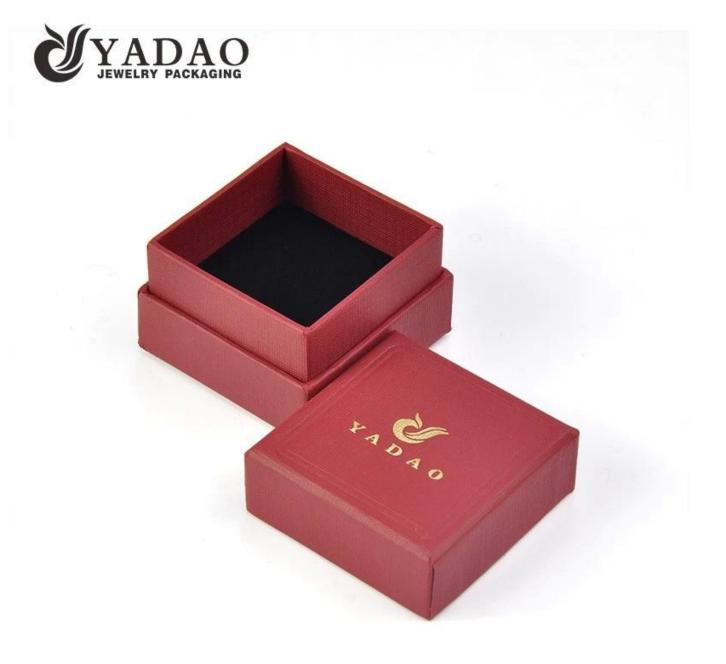

# Red texture paper separately lid ring packaging jewelry box customized color logo gift box

Product discription:

| product name    | paper box                        |
|-----------------|----------------------------------|
| Material        | paper                            |
| Size            | Customized                       |
| Color           | Customized                       |
| MOQ             | 1000 pcs                         |
| Logo            | It can be printed as your design |
| Sample          | Available                        |
| OEM / ODM       | Offer                            |
| Place of origin | Guangdong, China (mainland)      |

Product details: