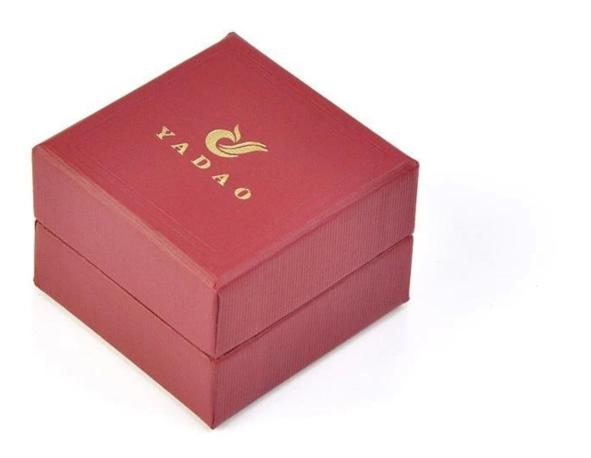

# Red texture paper separately lid ring packaging jewelry box customized color logo gift box

Product discription:

| product name    | paper box                        |
|-----------------|----------------------------------|
| Material        | paper                            |
| Size            | Customized                       |
| Color           | Customized                       |
| MOQ             | 1000 pcs                         |
| Logo            | It can be printed as your design |
| Sample          | Available                        |
| OEM / ODM       | Offer                            |
| Place of origin | Guangdong, China (mainland)      |

Product details: