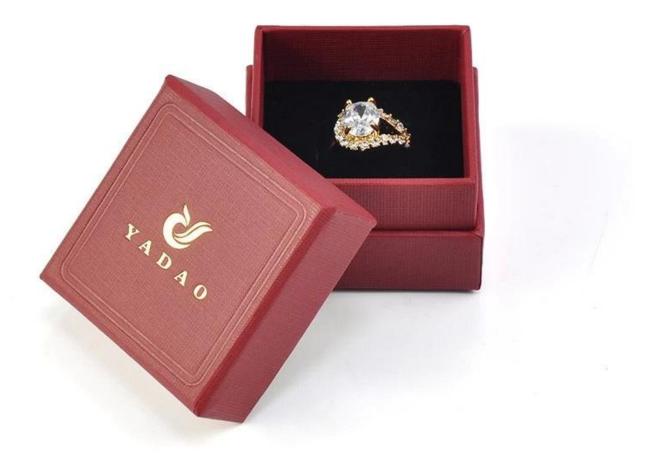

# Red texture paper separately lid ring packaging jewelry box customized color logo gift box

Product discription:

| product name    | paper box                        |
|-----------------|----------------------------------|
| Material        | paper                            |
| Size            | Customized                       |
| Color           | Customized                       |
| MOQ             | 1000 pcs                         |
| Logo            | It can be printed as your design |
| Sample          | Available                        |
| OEM / ODM       | Offer                            |
| Place of origin | Guangdong, China (mainland)      |

Product details: