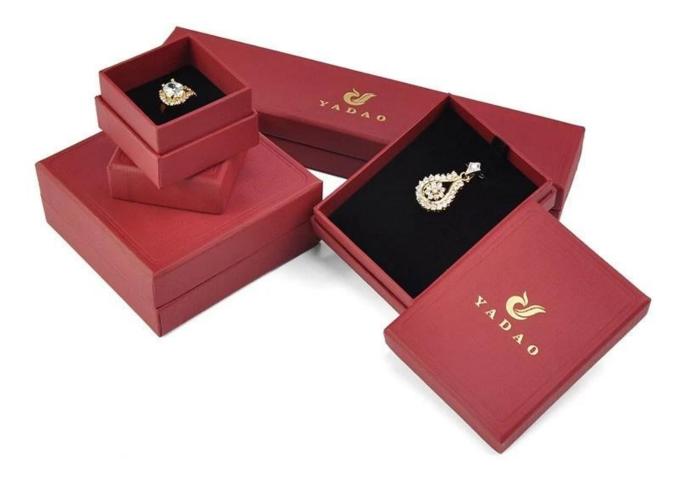

# Red texture paper separately lid ring packaging jewelry box customized color logo gift box

Product discription:

| product name    | paper box                        |
|-----------------|----------------------------------|
| Material        | paper                            |
| Size            | Customized                       |
| Color           | Customized                       |
| MOQ             | 1000 pcs                         |
| Logo            | It can be printed as your design |
| Sample          | Available                        |
| OEM / ODM       | Offer                            |
| Place of origin | Guangdong, China (mainland)      |

Product details:















### Other products that may interest you:





Environment:



×

Our exhibition []

## 2019 Hongkong international jewellery show



# 2018 Hongkong international jewellery show



# 2017 Hongkong international jewellery show



Visiting customer:



Productive process:

### **Production Process**



# **Box production process**



### Packaging and delivery []





Bubble wrapped



Carton with foam Inside

### Shipment:











#### certificate:





**Cooperation partners:** 































### FAQ

#### Q1. What is your product range?

- 1. Jewelry display --- Earrings / necklace / pendant / bracelet / bracelet / display stand
- 2. Trays for jewelry
- 3. Jewelry set
- 4. jewelry box --- paper box / plastic box / wooden box / velvet box
- 5.Packaging --- Jewelry ba