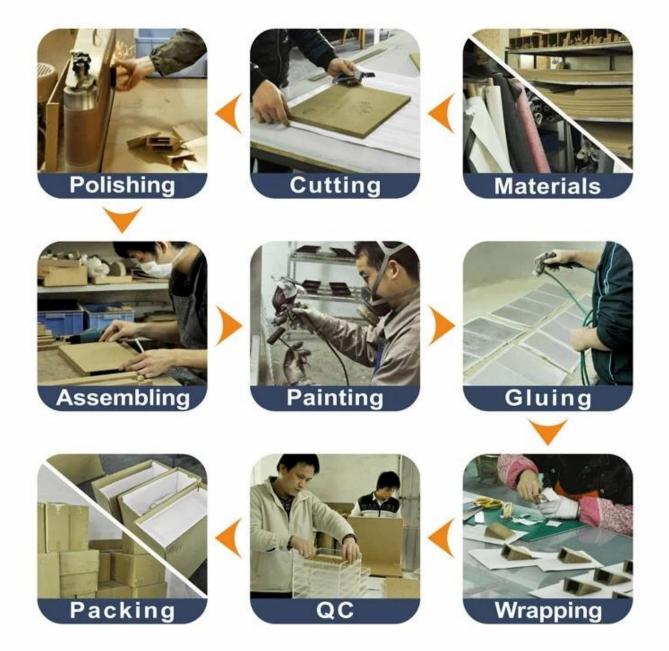

# **Production Process**

**Packaging & Delivery** 

Bubble wrapped

Carton with foam Inside