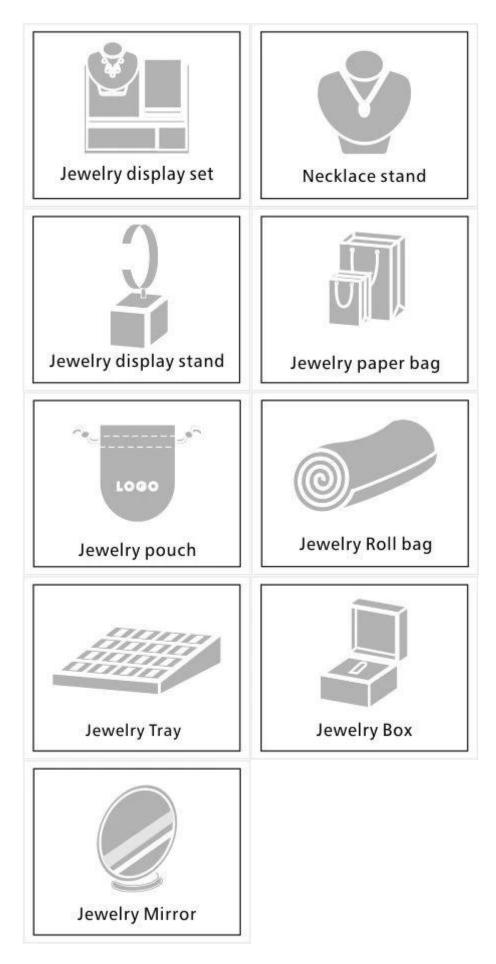

Quality Lacquer finsih <u>Jewelry Display</u> Set and MDF material colouful Watch display stand,watch display set with C ring stand from Shenzhen

**Reference** Picture

Other products you may interested in:

#### Q1. What's your product range?

Jewelry Display Stand---Earring/Necklace/Pendant/Bracelet/Bangle/Ring display holder
Jewelry Trays
Jewelry Display Sets
Jewelry Boxes---Paper Box/Plastic Box/Wooden Box/Velvet Box
Packaging---Jewelry Pouches/ Paper Gift Bags