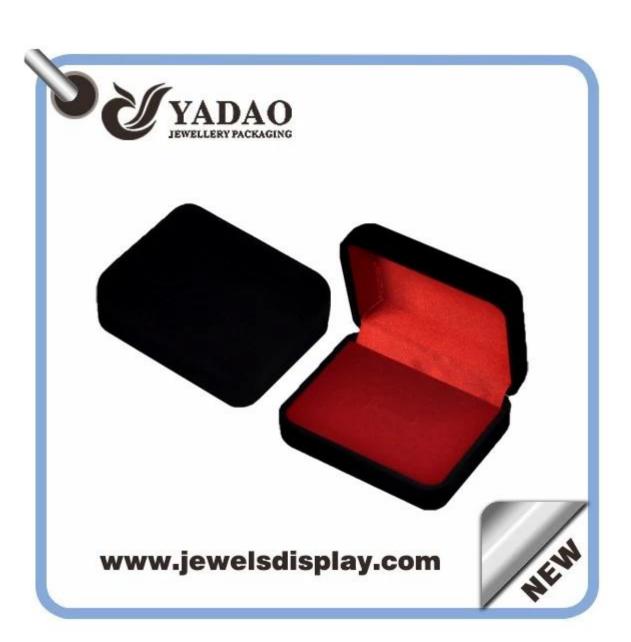

Professional custom jewelry gift boxes black color hot stamping logo with velvet red insert package case

Images Professional custom jewelry gift boxes black color hot stamping logo with velvet red insert package case