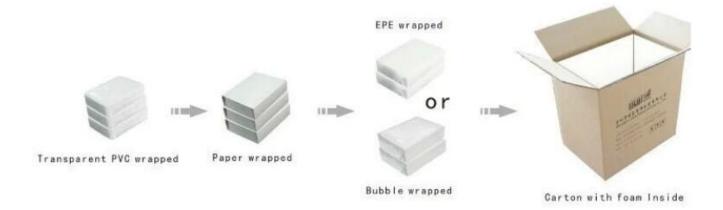

Professional custom jewelry gift boxes black color hot stamping logo with velvet red insert package case

Images Professional custom jewelry gift boxes black color hot stamping logo with velvet red insert package case









# Other products you may interested in:



jewelry display

necklace stand





jewelry bag

Jewelry Displays





jewelry trays

Jewelry Boxes

# **Environment**:

×

×

# **Production process:**

# **Production Process**



Packaging & amp; amp; Delivery:



# **Delivery:**



## certificates:





## **FAQ**

## Q1. What is your product?

- 1. Jewelry display --- Ear display rack / necklace / pendant / Strap / bracelet / ring
- 2. Jewelry Trays
- display sets 3.Jewelry
- 4. Jewelry Boxes --- Box of paper / plastic box / wooden box / Velvet Box
- 5. Packaging --- Jewelry Pouches / paper gift bags

#### Q2. Are you a manufacturer directly?

Yes. We-have-that specializes in jewelry displays and packaging for over 10 years since 2003.

## Q3. Do you have stock to sell items?

No, we customize. This means that clustering all the details --- size, material, color, quantity, design, logo --- is completed follow your ideas.

#### Q4. Do you inspect the finished products?

Yes. Every stage of manufacturing and finished goods will be inspected by QC