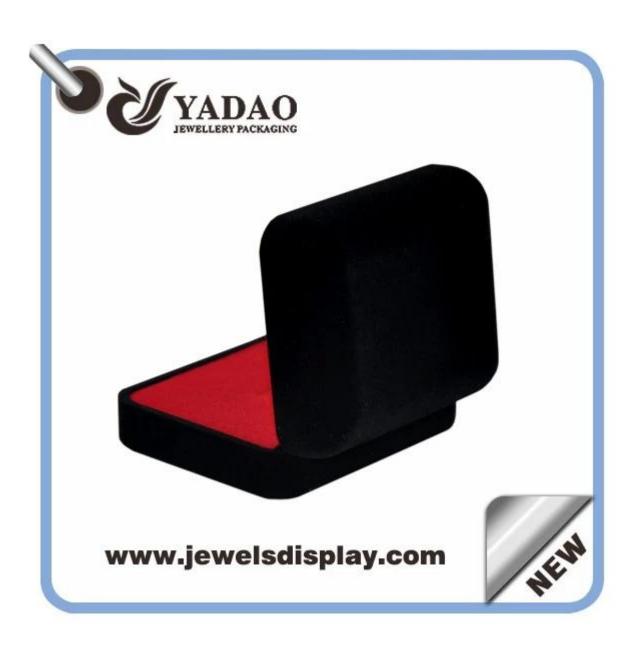

Professional custom jewelry gift boxes black color hot stamping logo with velvet red insert package case

Images Professional custom jewelry gift boxes black color hot stamping logo with velvet red insert package case