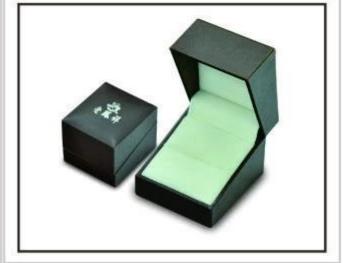

Professional custom jewelry gift boxes black color hot stamping logo with velvet red insert package case

Images Professional custom jewelry gift boxes black color hot stamping logo with velvet red insert package case