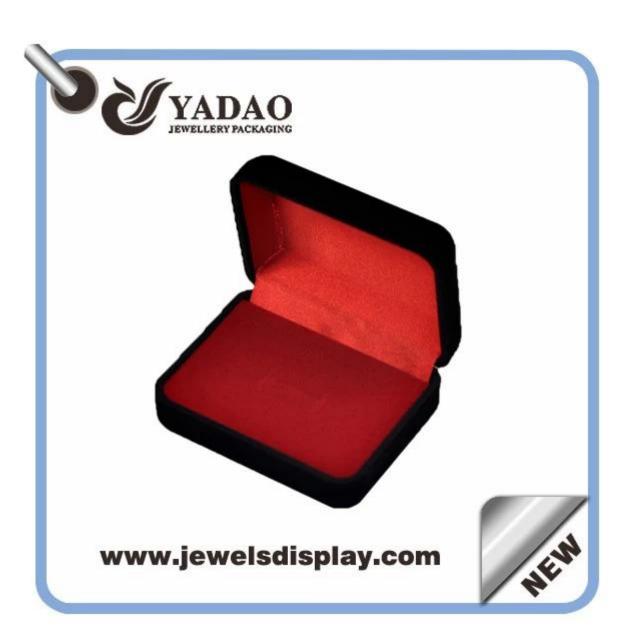

Professional custom jewelry gift boxes black color hot stamping logo with velvet red insert package case

Images Professional custom jewelry gift boxes black color hot stamping logo with velvet red insert package case