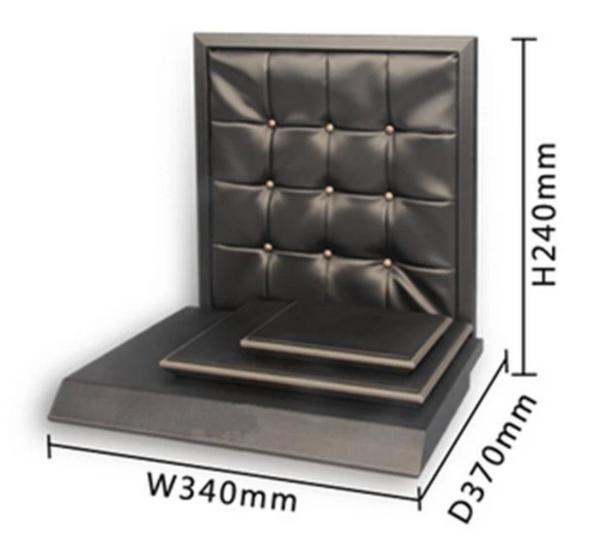

#### PRODUCT DESCRIPTION

| Product Description          |                                                             |
|------------------------------|-------------------------------------------------------------|
| Name :                       | Window display                                              |
| NO. :                        | Jewelry Display-1                                           |
| Material :                   | PU leather/MDF                                              |
| Weight:                      | 5796g                                                       |
| Size :                       | W340*D370*H370mm                                            |
| Color :                      | Black/Silver-grey                                           |
| Component : *1 ring holder*3 | Base*1 platform*2 backplane<br>earring holder*1 mannequin*1 |

# FABRIC 01>

It is fashionable that classical black match with glossy silver gray. Enjoying new visual impact.

## ( 02 DESIGN

The tier design is noble and steady, and the line porcelain. It looks like honorable queen shining on the stage. The display suit for different kinds of jewelry.

# DESIGN 03 >

The round base is beyond cylinder; make the holder not only beautiful but also stable.