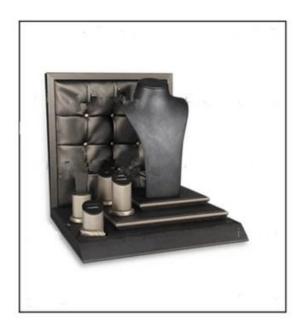

#### PRODUCT DESCRIPTION

| Product Description          |                                                             |
|------------------------------|-------------------------------------------------------------|
| Name :                       | Window display                                              |
| NO. :                        | Jewelry Display-1                                           |
| Material :                   | PU leather/MDF                                              |
| Weight:                      | 5796g                                                       |
| Size :                       | W340*D370*H370mm                                            |
| Color :                      | Black/Silver-grey                                           |
| Component : *1 ring holder*3 | Base*1 platform*2 backplane<br>earring holder*1 mannequin*1 |

# FABRIC 01>

It is fashionable that classical black match with glossy silver gray. Enjoying new visual impact.

## ( 02 DESIGN

The tier design is noble and steady, and the line porcelain. It looks like honorable queen shining on the stage. The display suit for different kinds of jewelry.

# DESIGN 03 >

The round base is beyond cylinder; make the holder not only beautiful but also stable.

# OF TECHNIQUE

The mannequin surrounding artificial leather, round edge seamless. And the leather stretch without wrinkles which is highgrade.