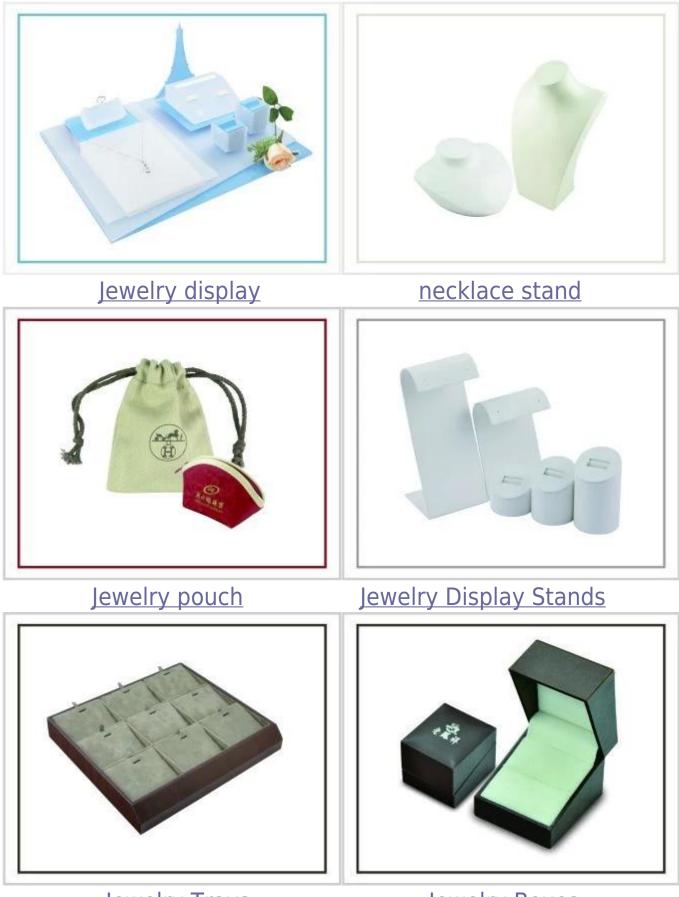

# **Products Show:**

Other products you may interested in:

Jewelry Trays

Jewelry Boxes

### Q1. What's your product range?

1. Jewelry Display Stand---Earring/Necklace/Pendant/Bracelet/Bangle/Ring display holder

2. Jewelry Trays

3. Jewelry Display Sets

4. Jewelry Boxes---Paper Box/Plastic Box/Wooden Box/Velvet Box

5.Packaging---Jewelry Pouches/ Paper Gift Bags