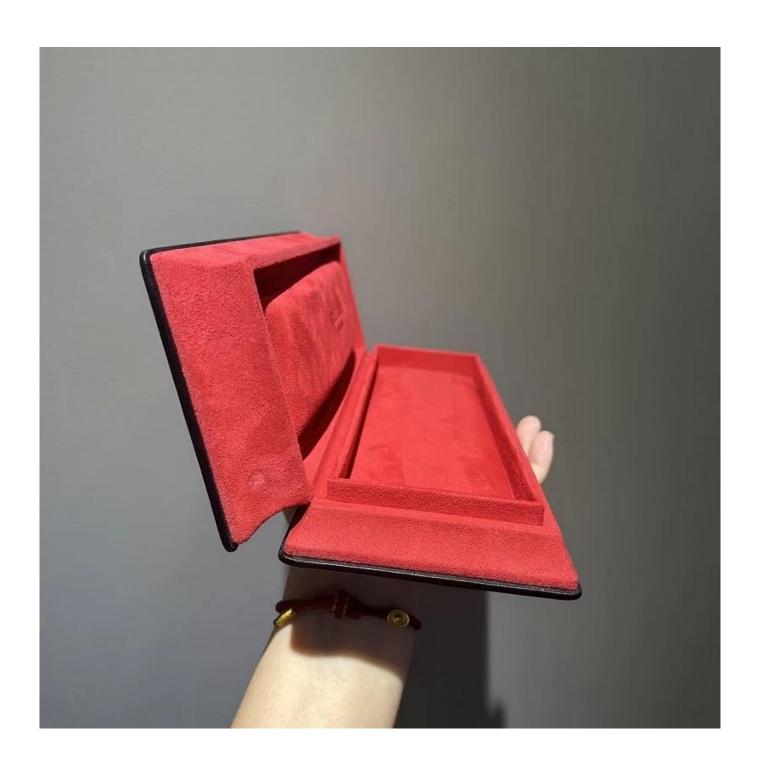

# New design China red color popular packaging wooden leather microfiber bracelet box

### **Product details:**