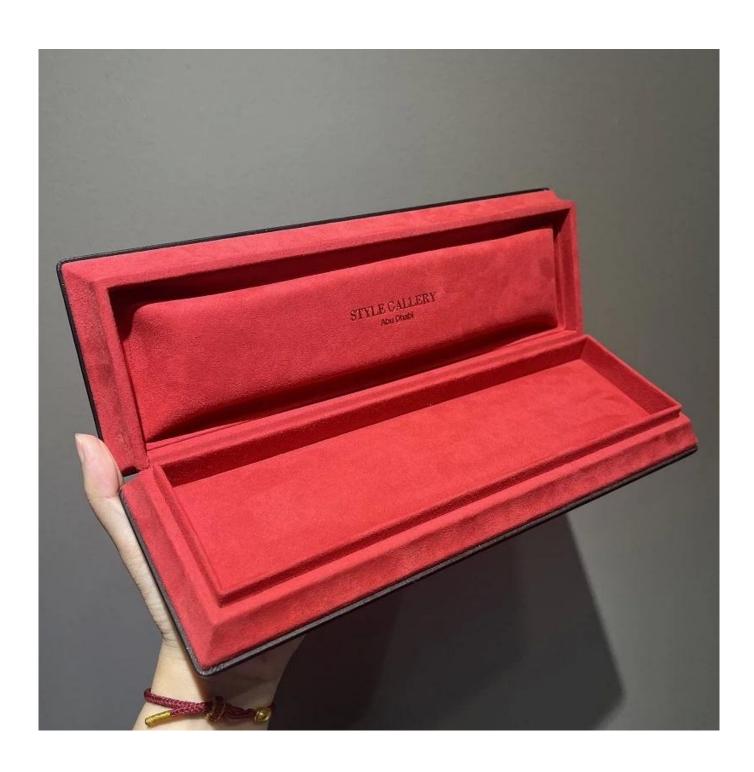

# New design China red color popular packaging wooden leather microfiber bracelet box

### **Product details:**