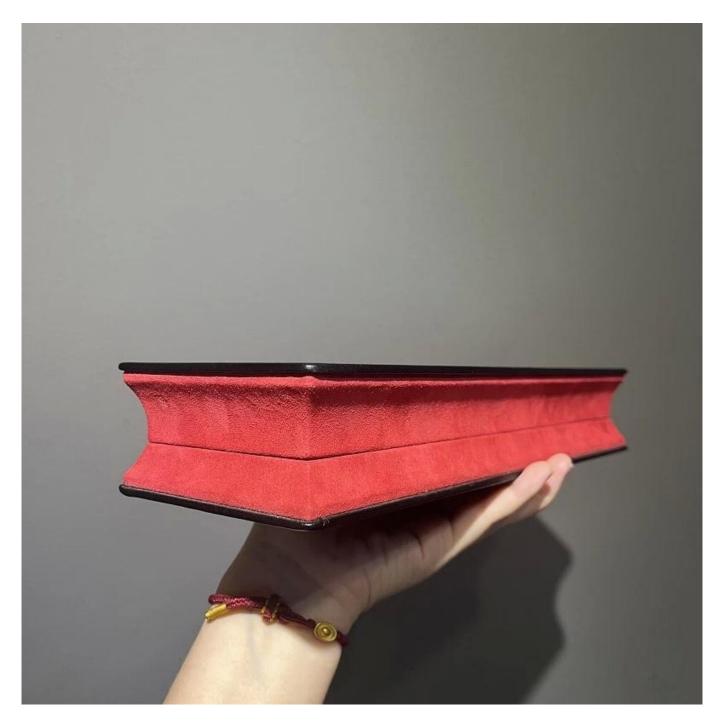

# New design China red color popular packaging wooden leather microfiber bracelet box

### **Product details:**