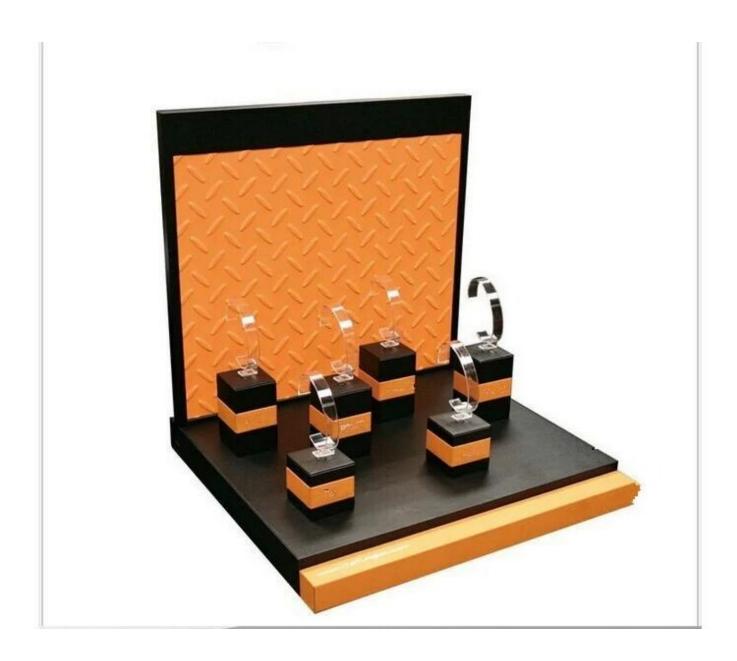

$Modern\ customize\ acrylic\ \underline{jewelry\ display}\ stand\ acrylic\ display\ gloosy\ lacquer\ finish\ watch\ display\ set\ wood\ material\ custom\ printed\ counter\ display\ for\ bangle/bracelet$ 