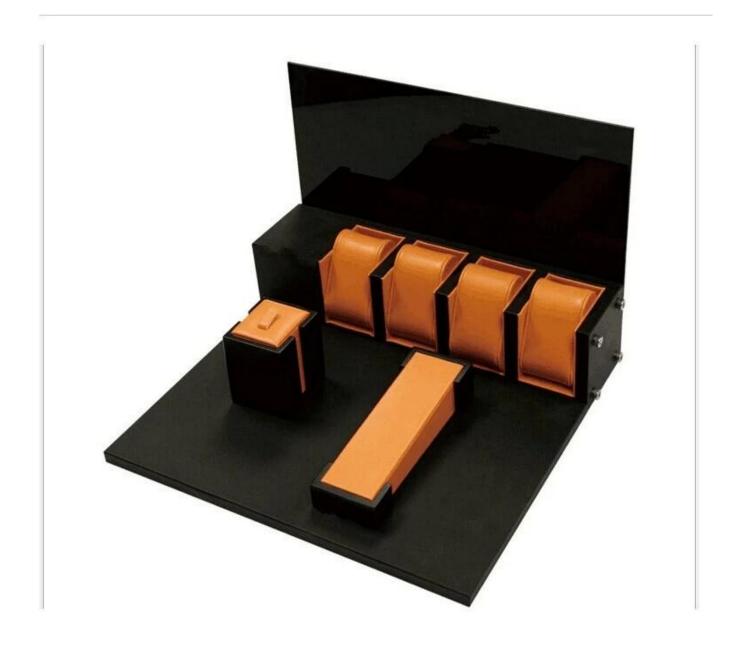

$Modern\ customize\ acrylic\ \underline{jewelry\ display}\ stand\ acrylic\ display\ gloosy\ lacquer\ finish\ watch\ display\ set\ wood\ material\ custom\ printed\ counter\ display\ for\ bangle/bracelet$ 