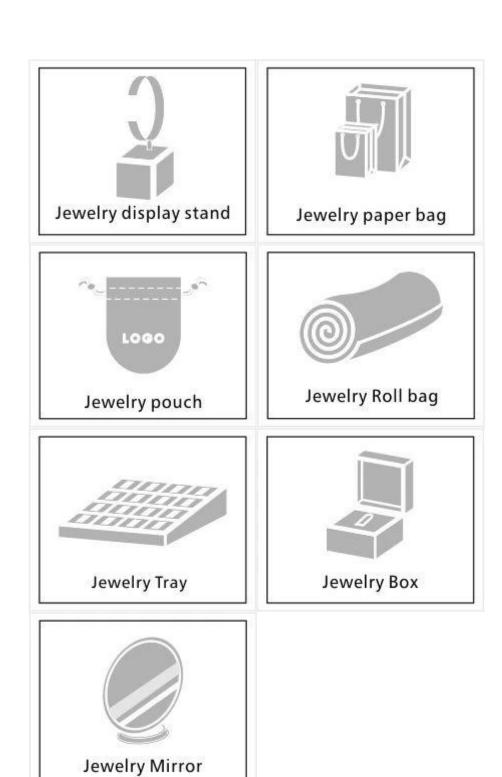

# Other products you may interested in:

#### Q1. What's your product range?

- 1.Jewelry Display Stand---Earring/Necklace/Pendant/Bracelet/Bangle/Ring display holder
- 2. Jewelry Trays
- 3. Jewelry Display Sets
- 4. Jewelry Boxes---Paper Box/Plastic Box/Wooden Box/Velvet Box
- 5. Packaging---Jewelry Pouches/ Paper Gift Bags