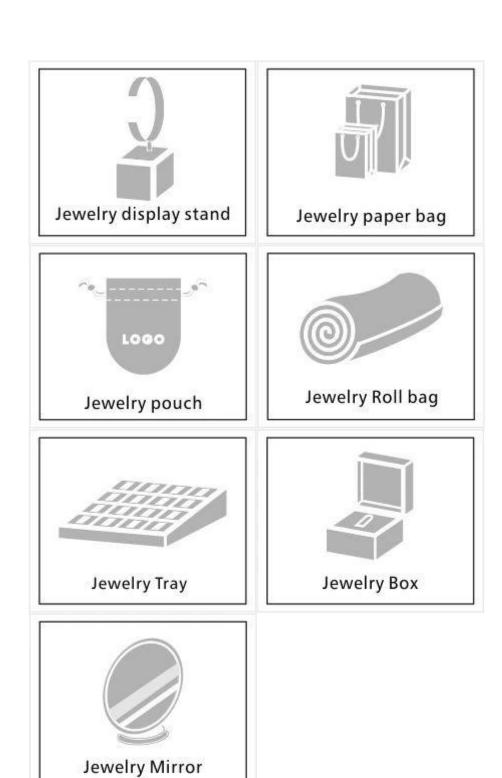

## Other products you may interested in:

### Q1. What's your product range?

- 1. Jewelry Display Stand---Earring/Necklace/Pendant/Bracelet/Bangle/Ring display holder
- 2. Jewelry Trays
- 3. Jewelry Display Sets
- 4. Jewelry Boxes---Paper Box/Plastic Box/Wooden Box/Velvet Box
- 5. Packaging---Jewelry Pouches/ Paper Gift Bags