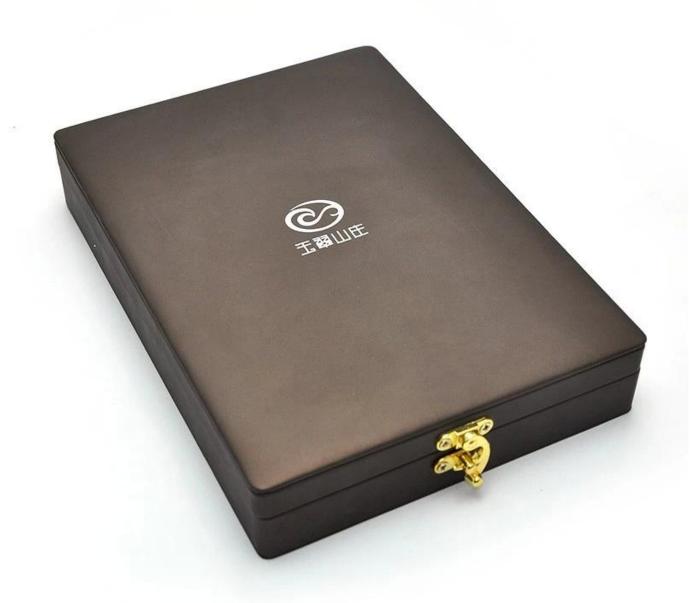

# Product discription:

| product name    | wooden storage box               |
|-----------------|----------------------------------|
| Material        | wooden + velvet + metal          |
| Dimension       | Customized                       |
| Color           | brown ( Can be any color )       |
| MOQ             | 1000 pieces                      |
| Logo            | It can be printed as your design |
| Sample          | Available                        |
| OEM / ODM       | To offer                         |
| Place of origin | Guangdong, China (mainland)      |

## **Product details:**

Other products that may interest you: