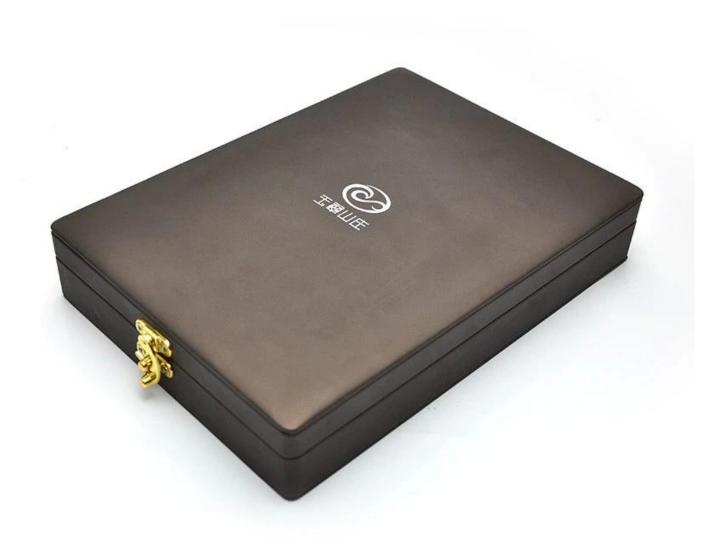

# Product discription:

| product name    | wooden storage box               |
|-----------------|----------------------------------|
| Material        | wooden + velvet + metal          |
| Dimension       | Customized                       |
| Color           | brown ( Can be any color )       |
| MOQ             | 1000 pieces                      |
| Logo            | It can be printed as your design |
| Sample          | Available                        |
| OEM / ODM       | To offer                         |
| Place of origin | Guangdong, China (mainland)      |

## **Product details:**

Other products that may interest you: