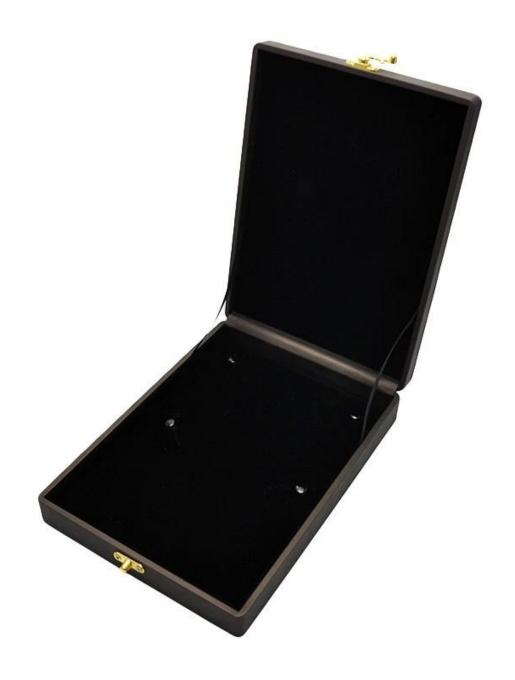

# Luxury wooden box lock closure multi-function jewelry packaging storage box

# Product discription:

| product name    | wooden storage box               |
|-----------------|----------------------------------|
| Material        | wooden + velvet + metal          |
| Dimension       | Customized                       |
| Color           | brown ( Can be any color )       |
| MOQ             | 1000 pieces                      |
| Logo            | It can be printed as your design |
| Sample          | Available                        |
| OEM / ODM       | To offer                         |
| Place of origin | Guangdong, China (mainland)      |

## **Product details:**







Other products that may interest you:



## **Environment**:



×

Our exhibition []

2019 Hongkong international jewellery show



# 2018 Hongkong international jewellery show



# 2017 Hongkong international jewellery show



Visiting customer:



# **Productive process:**

# **Production Process**



# Box production process



Packaging and delivery  $\square$ 





## **Shipment:**













#### certificate:





**Cooperation partners:** 































#### **FAQ**

#### Q1. What is your product range?

- 1. Jewelry display --- Earrings / necklace / pendant / bracelet / bracelet / display stand
- 2. Trays for jewelry
- 3. Jewelry sets
- 4. jewelry box --- paper box / plastic box / wooden box / velvet box
- 5. Packaging --- Jewelry bags / Paper gift bags

#### Q