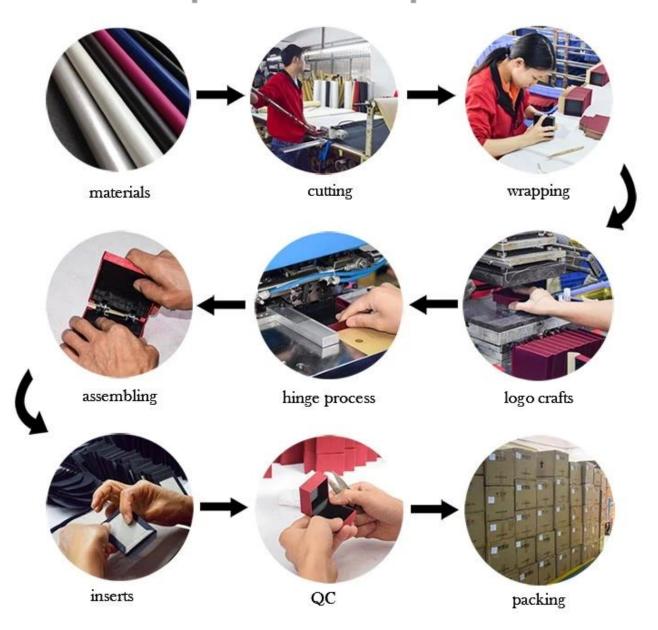

# **Productive process:**

# **Production Process**

# Box production process

Packaging and delivery  $\square$ 