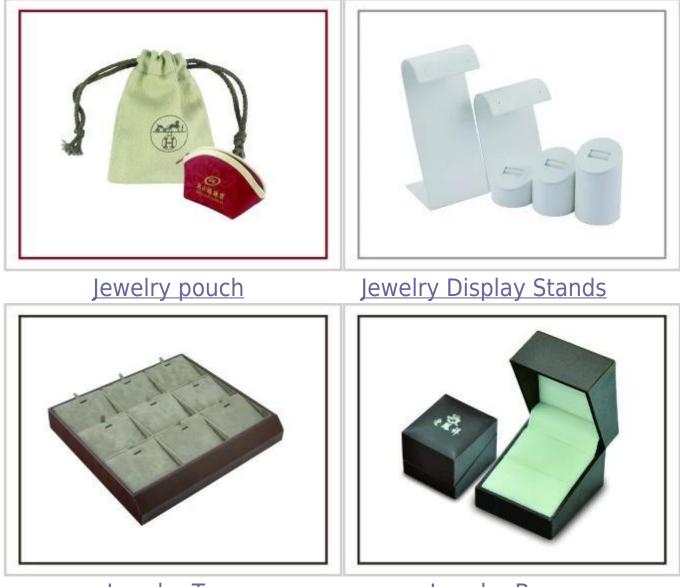

Luxury single jewelry ring display ramp with slot

Other products you may interested in:

Jewelry display

necklace stand

Jewelry Trays

Jewelry Boxes

#### Q1. What's your product range?

1. Jewelry Display Stand---Earring/Necklace/Pendant/Bracelet/Bangle/Ring display holder

2. Jewelry Trays

3. Jewelry Display Sets

4. Jewelry Boxes---Paper Box/Plastic Box/Wooden Box/Velvet Box

5.Packaging---Jewelry Pouches/ Paper Gift Bags